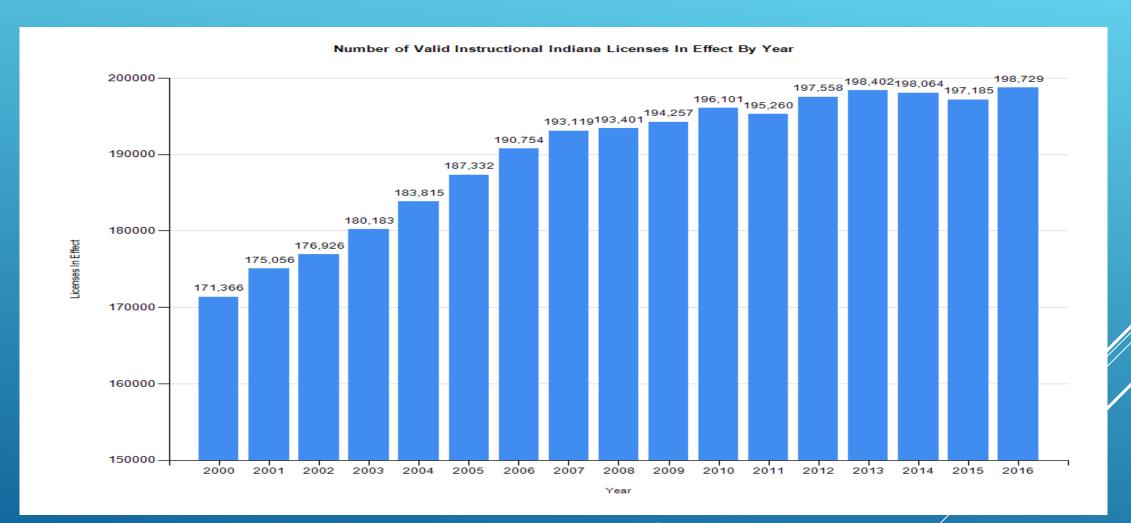

| 8        | 4       | 2<br>12 |
| Welding Technology                                               | 2        | 0       | 2       |
| WS: Human and Social Services                                    | _        |         |         |
|                                                                  | otal 204 | 112     | 316     |

# Visiting Teacher Permits by Subject Issued July 1, 2015 – June 30, 2016

| Content Area           | Permits Issued |
|------------------------|----------------|
| Computer Education     | 1              |
| Elementary Generalists | 2              |
| Mathematics            | 1              |
| Physics                | 1              |
| Spanish                | 3              |
| Tota                   | 8 la           |

#### Historical Data



This chart displays the number of individuals holding a valid instructional license on June 29th of each year. The numbers reflected in each bar on the chart reflect a count of unique individuals holding valid licenses. One person holding multiple valid instructional licenses will only appear once per year.

#### **Historical Data Continued**



This chart reflects the number of individuals issued an Indiana instructional license for the first time between July 1<sup>st</sup> and June 30<sup>th</sup> of each year. The numbers reflect individual license holders. License holders may or may not have more than one content area represented but are represented only one time. Both in -state and out-of-state applicants are included.

#### Historical Data Continued



This chart displays the numb