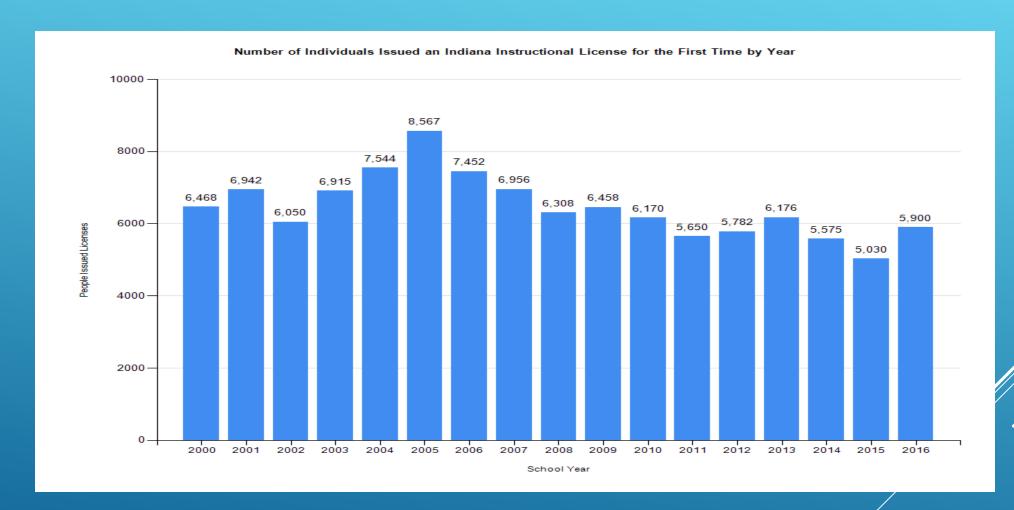

# Visiting Teacher Permits by Subject Issued July 1, 2015 – June 30, 2016

| Content Area           | Permits Issued |
|------------------------|----------------|
| Computer Education     | 1              |
| Elementary Generalists | 2              |
| Mathematics            | 1              |
| Physics                | 1              |
| Spanish                | 3              |
| Tota                   | 8 la           |

#### Historical Data



This chart displays the number of individuals holding a valid instructional license on June 29th of each year. The numbers reflected in each bar on the chart reflect a count of unique individuals holding valid licenses. One person holding multiple valid instructional licenses will only appear once per year.

#### **Historical Data Continued**



This chart reflects the number of individuals issued an Indiana instructional license for the first time between July 1<sup>st</sup> and June 30<sup>th</sup> of each year. The numbers reflect individual license holders. License holders may or may not have more than one content area represented but are represented only one time. Both in -state and out-of-state applicants are included.

#### Historical Data Continued



This chart displays the number of new instructional licenses issued between July 1st and June 30th of each year. The numbers reflected in each bar on the chart reflect a count of unique licenses. A person holding multiple valid instructional licenses will be counted multiple times per year. Both in-state and out-of-state applicants are included.

### Substitute Teaching Per