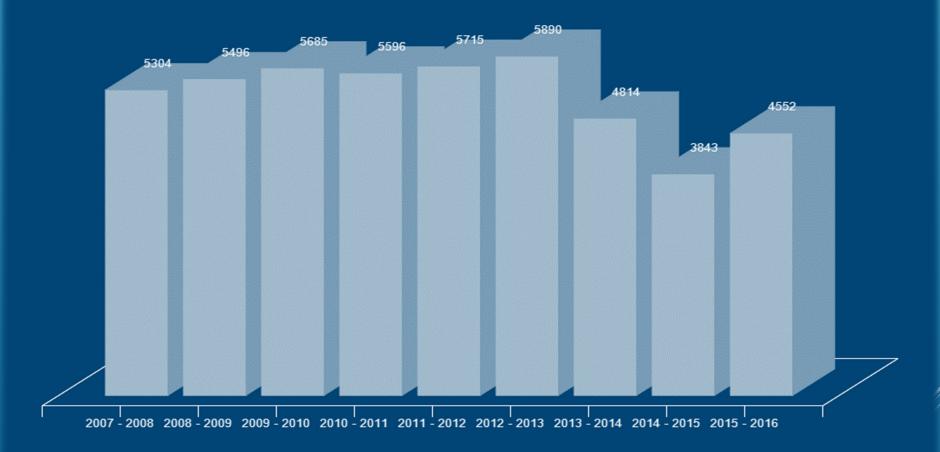

Indiana Department of Education; Source LVIS Database Tables
Number of Teachers Issued Original Initial Practitioner Licenses
(Count includes Instructional, School Services, and Administrative licenses)