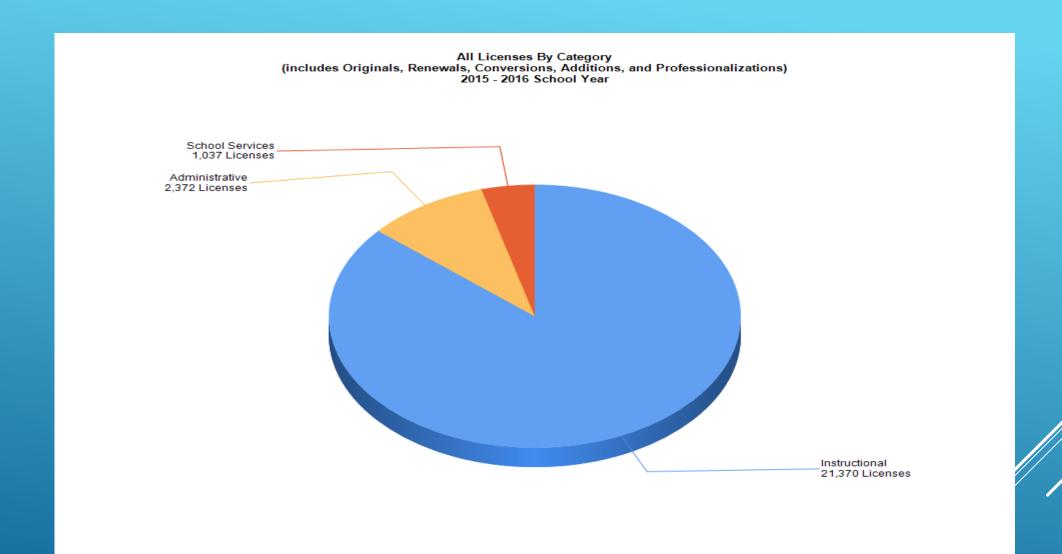

41780

40276

This chart reflects the number of licenses held in each of the three areas licenses are issued: School Services, Administration and Instructional. If a person holds more than one instructional area within any of the three, it is reflected only one time.