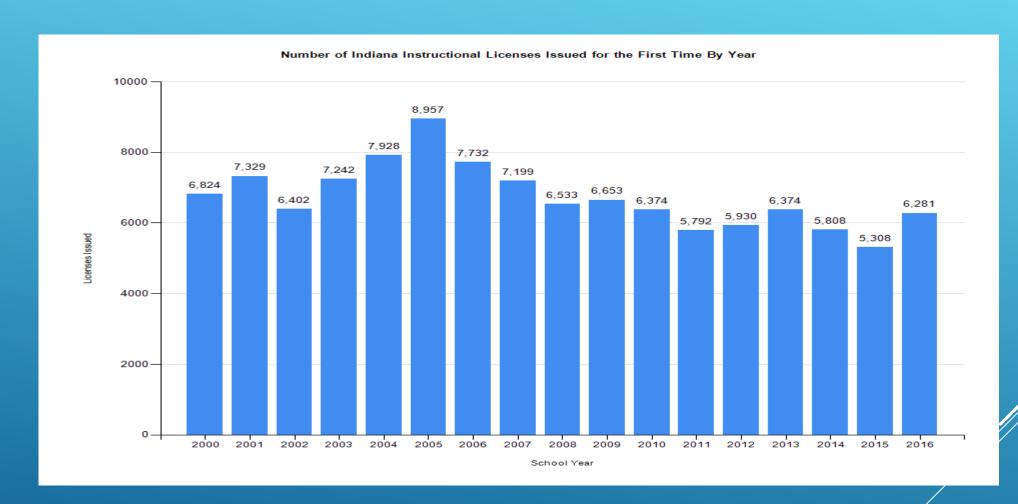

Indiana Department of Education; Source LVIS Database Tables
Number of Teachers Issued Original Initial Practitioner Licenses
(Count includes Instructional, School Services, and Administrative licenses)