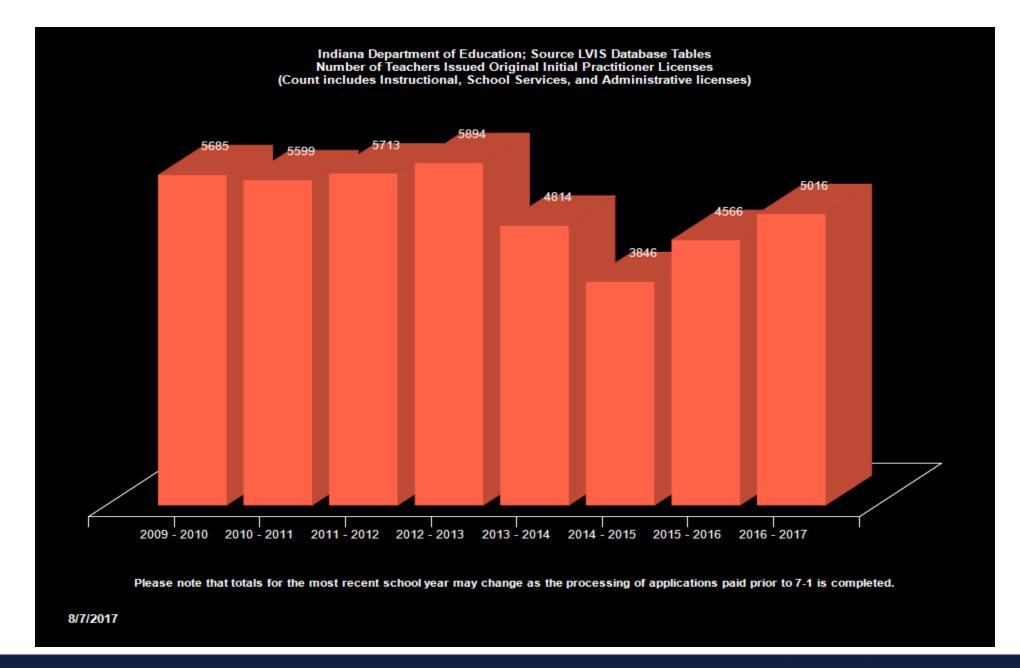

|
| Butler University                                 | 95              |

# Top Ten Content Areas by Original Initial Practitioner Licenses Issued 2016 - 2017

| Content Area                   | Licenses Issued |
|--------------------------------|-----------------|
| Elementary Generalists         | 1903            |
| Building Level Administrator   | 612             |
| Mild Intervention              | 599             |
| Language Arts                  | 419             |
| Mathematics                    | 290             |
| Historical Perspectives        | 286             |
| Early Childhood Education      | 204             |
| Life Science                   | 165             |
| School Counselor               | 149             |
| Instrumental and General Music | 121             |







# Initial Practitioner Licenses by Content Area Issued July 1, 2016 – June 30, 2017

| Content Area                                                              | Original | Renewal | Total |
|---------------------------------------------------------------------------|----------|---------|-------|
| Adaptive Physical Education                                               | 1        | 1       | 2     |
| American Sign Language                                                    | 2        | 1       | 3     |
| Arabic                                                                    | 1        | 0       | 1     |
| Blind and Low Vision                                                      | 3        | 0       | 3     |
| Building Level Administrator