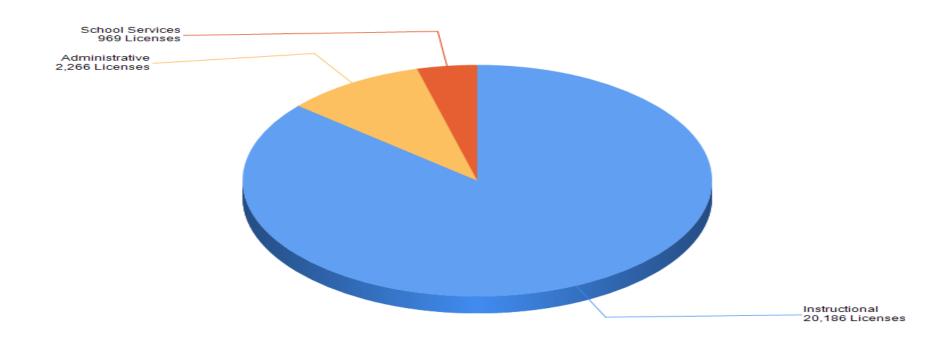

#### All Licenses By Category (includes Originals, Renewals, Conversions, Additions, and Professionalizations) 2016 - 2017 School Year

(Includes Originals, Renewals, Professionalization, and Conversions of Instructional, Administrative and School Services licenses issued in 2016-17. This does not include Emergency Permits, Transition to Teaching Permits, Visiting Teacher Permits, Charter School Licenses, Career Specialist Permits, or Workplace Specialist licenses. An Educator holding a license in more than one category is counted in each category)