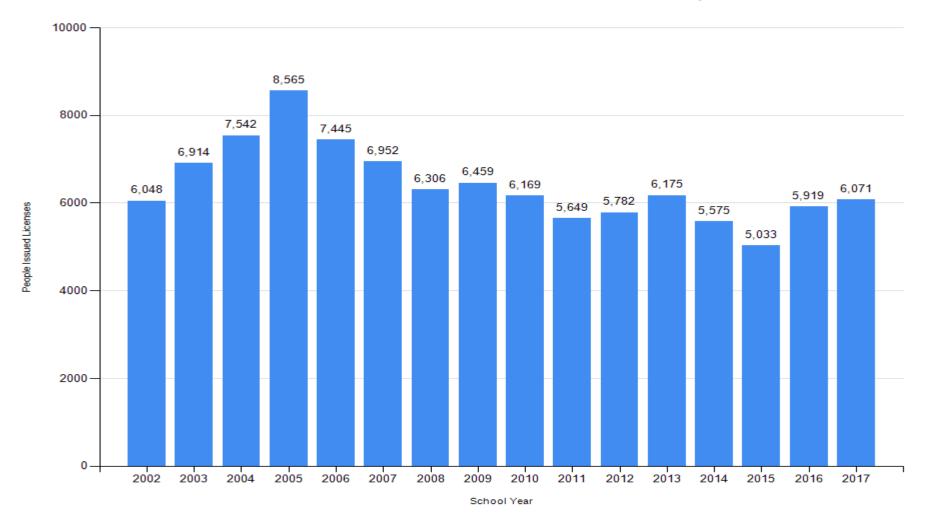

2016-17 school year.

# Temporary Superintendent Licenses Issued by School Corporation 2016 - 2017

| Corporation                    | Total |
|--------------------------------|-------|
| Anderson Community School Corp | 1     |
| Clarksville Com School Corp    | 1     |
| CSUSA Manual                   | 1     |
| Fort Wayne Community Schools   | 1     |
| Fremont Community Schools      | 1     |
| Garrett-Keyser-Butler Com      | 1     |
| Greencastle Community Sch Corp | 1     |
| Jay School Corp                | 1     |
| Smith-Green Community Schools  | 1     |
| South Bend Community Sch Corp  | 1     |
| Twin Lakes School Corp         | 1     |
| Total                          | 11    |



#### Number of Individuals Issued an Indiana Instructional License for the First Time by Year



This chart reflects the number of individuals issued an Indiana instructional license for the first time between July 1st and June 30th of each year. License holders with multiple content areas are represented once. This chart includes 2-year Initial Practitioner and 5-year Practitioner licenses issued as first-time licenses.



#### Number of Indiana Instructional Licenses Issued for the First Time By Year



This chart displays the number of new instructional licenses issued between July 1st and June 30th of each year. The numbers reflected in each bar on the chart reflect a count of unique licenses. A person holding multiple valid instructional licenses will be counted multiple times per year.



#### Number of Valid Instructional Indiana Licenses In Effect By Year



This chart displ