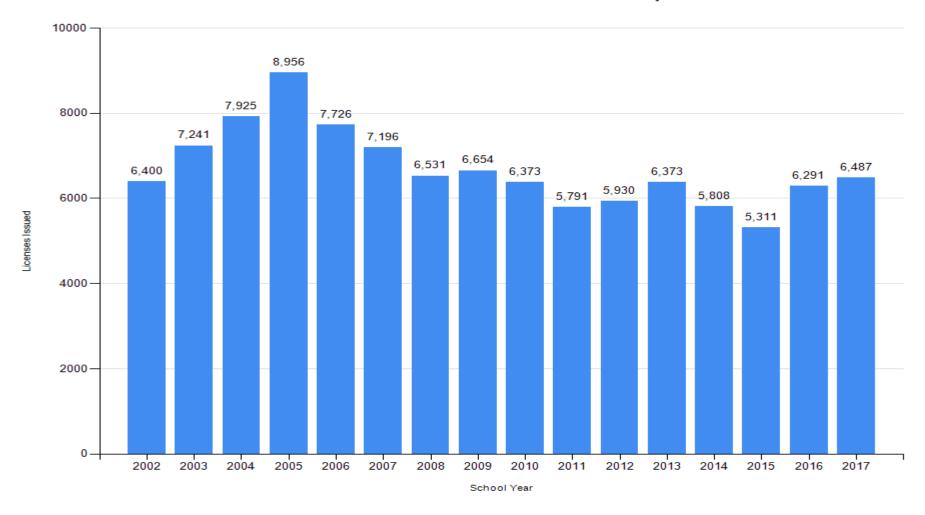

ser-Butler Com      | 1     |
| Greencastle Community Sch Corp | 1     |
| Jay School Corp                | 1     |
| Smith-Green Community Schools  | 1     |
| South Bend Community Sch Corp  | 1     |
| Twin Lakes School Corp         | 1     |
| Total                          | 11    |



#### Number of Individuals Issued an Indiana Instructional License for the First Time by Year



This chart reflects the number of individuals issued an Indiana instructional license for the first time between July 1st and June 30th of each year. License holders with multiple content areas are represented once. This chart includes 2-year Initial Practitioner and 5-year Practitioner licenses issued as first-time licenses.



#### Number of Indiana Instructional Licenses Issued for the First Time By Year



This chart displays the number of new instructional licenses issued between July 1st and June 30th of each year. The numbers reflected in each bar on the chart reflect a count of unique licenses. A person holding multiple valid instructional licenses will be counted multiple times per year.



#### Number of Valid Instructional Indiana Licenses In Effect By Year



This chart displays the number of individuals holding a valid instructional license on June 29<sup>th</sup> of each year. The numbers reflected in each bar on the chart reflect a count of unique individuals holding valid licenses. One person holding multiple valid instructional licenses will only appear once per year. These totals include educators no longer actively teaching.