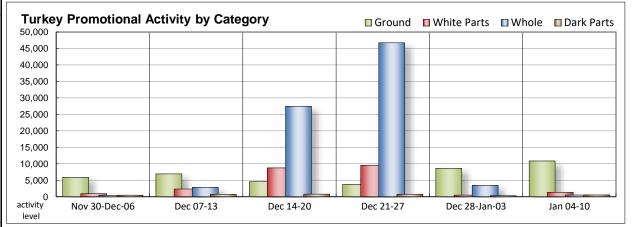

Fri. Jan 04, 2019

Due to the Christmas holiday this week, this report contains data from ads that broke from Wednesday
January 2 through Friday January 2. Feature activity for turkey is similar levels as the previous week. Whole bird
offerings are limited. Frozen bone-in breasts are a little easier to find; prices trend lower. Rotisserie breasts
offers are contained to the South Central region only. White meats center on marinated tenders. Where found,
you will tend to pay more. Fresh drumsticks and wings garner the most attention for dark parts. Values are
mostly lower for both varieties. Nearly half of the grind activity focuses on 85% lean. Conventional sausage, 93%
lean, and rolls are better valued. Deli features gain some momentum as service and self-service offerings
increase. Whole muscle and shaving meats price levels are lower, as well as the processor brand self-service.