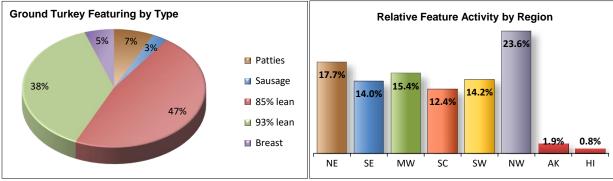

Fri. Jan 04, 2019

Due to the Christmas holiday this week, this report contains data from ads that broke from Wednesday
January 2 through Friday January 2. Feature activity for turkey is similar levels as the previous week. Whole bird
offerings are limited. Frozen bone-in breasts are a little easier to find; prices trend lower. Rotisserie breasts
offers are contained to the South Central region only. White meats center on marinated tenders. Where found,
you will tend to pay more. Fresh drumsticks and wings garner the most attention for dark parts. Values are
mostly lower for both varieties. Nearly half of the grind activity focuses on 85% lean. Conventional sausage, 93%
lean, and rolls are better valued. Deli features gain some momentum as service and self-service offerings
increase. Whole muscle and shaving meats price levels are lower, as well as the processor brand self-service.