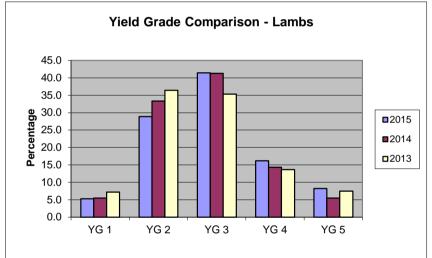

NATIONAL SUMMARY OF MEATS GRADED (NUMBER OF HEAD)

|                                      |         | ,         | YIELD GRADE |         |         |                 | TOTAL<br>QUALITY<br>GRADED<br>THIS PD | % OF<br>ALL<br>QUALITY<br>GRADED | % OF TOTAL<br>STEER AND<br>HEIFER<br>OFFERED |                 |
|--------------------------------------|---------|-----------|-------------|---------|---------|-----------------|---------------------------------------|----------------------------------|----------------------------------------------|-----------------|
| QUALITY<br>GRADE                     | #1      | #2        | #3          | #4      | #5      | QUALITY<br>ONLY |                                       |                                  |                                              |                 |
| PRIME                                | 1,910   | 51,084    | 207,739     | 71,684  | 17,511  | 801,377         | 1,151,305                             | 5.4%                             | 5.1                                          |                 |
| CHOICE                               | 174,997 | 1,325,305 | 2,112,012   | 524,477 | 79,899  | 11,234,431      | 15,451,121                            | 72.8%                            | 68.3                                         |                 |
| SELECT                               | 202,515 | 631,480   | 463,789     | 60,341  | 7,750   | 3,209,966       | 4,575,841                             | 21.6%                            | 20.2                                         |                 |
| STANDARD                             | 113     | 485       | 599         | 168     | 41      | 2,256           | 3,662                                 | 0.0%                             | 0.0                                          |                 |
| COMMERCIAL                           | 22      | 552       | 2,648       | 1,565   | 247     | 1               | 5,035                                 | 0.0%                             |                                              |                 |
| UTILITY                              | 167     | 7,569     | 16,194      | 6,000   | 730     | 12              | 30,672                                | 0.1%                             |                                              |                 |
| CUTTER                               | 0       | 0         | 0           | 0       | 0       | 0               | 0                                     | 0.0%                             |                                              |                 |
| CANNER                               | 0       | 0         | 0           | 0       | 0       | 0               | 0                                     | 0.0%                             |                                              |                 |
| YIELD ONLY                           | 28,157  | 58,017    | 58,635      | 15,384  | 3,142   |                 |                                       |                                  |                                              |                 |
| TOTAL YIELD<br>GRADED THIS<br>PERIOD | 407,881 | 2,074,492 | 2,861,616   | 679,619 | 109,320 |                 |                                       |                                  |                                              |                 |
| % OF ALL<br>YIELD GRADED             | 6.7%    | 33.8%     | 46.7%       | 11.1%   | 1.8%    |                 |                                       |                                  |                                              |                 |
| LAMB AND MUTTO                       | ON      |           |             |         |         |                 |                                       |                                  | VEAL AND CA                                  | ALF             |
|                                      |         |           | YIELD GRADE |         |         |                 | TOTAL                                 | % OF                             |                                              |                 |
| QUALITY<br>GRADE                     | #1      | #2        | #3          | #4      | #5      | QUALITY<br>ONLY | QUALITY<br>GRADED<br>THIS PD          | ALL<br>QUALITY<br>GRADED         | QUALITY<br>GRADE                             | TOTAL<br>THIS P |

| LAMB AND MUTTON                      |        |         |                  |         |        |                 |                                       |                                  | VEAL AND CALF    |                  |       |  |
|--------------------------------------|--------|---------|------------------|---------|--------|-----------------|---------------------------------------|----------------------------------|------------------|------------------|-------|--|
| QUALITY<br>GRADE                     | #1     | #2      | TELD GRADE<br>#3 | #4      | #5     | QUALITY<br>ONLY | TOTAL<br>QUALITY<br>GRADED<br>THIS PD | % OF<br>ALL<br>QUALITY<br>GRADED | QUALITY<br>GRADE | TOTAL<br>THIS PD | %     |  |
|                                      |        |         |                  |         |        |                 |                                       |                                  | PRIME            | 6,311            | 3.2%  |  |
| PRIME                                | 735    | 11,217  | 26,457           | 21,067  | 13,222 | 0               | 72,698                                | 6.0%                             | CHOICE           | 189,222          | 96.6% |  |
| CHOICE                               | 63,539 | 338,541 | 474,186          | 174,671 | 86,421 | 0               | 1,137,358                             | 94.0%                            | GOOD             | 266              | 0.1%  |  |
| GOOD                                 | 0      | 0       | 0                | 0       | 0      | 0               | 0                                     | 0.0%                             | STANDARD         | 0                | 0.0%  |  |
| UTILITY                              | 0      | 0       | 0                | 0       | 0      | 0               | 0                                     | 0.0%                             | UTILITY          | 0                | 0.0%  |  |
| CULL                                 | 0      | 0       | 0                | 0       | 0      | 0               | 0                                     | 0.0%                             | TOTAL            | 195,799          |       |  |
| YIELD ONLY                           | 0      | 0       | 0                | 0       | 0      |                 |                                       |                                  |                  |                  |       |  |
| TOTAL YIELD<br>GRADED THIS<br>PERIOD | 64,274 | 349.758 | 500,643          | 195,738 | 99,643 |                 |                                       |                                  |                  |                  |       |  |
| LINOD                                | 04,274 | 343,730 | 300,043          | 195,750 | 33,043 |                 |                                       |                                  |                  |                  |       |  |
| % OF ALL<br>YIELD GRADED             | 5.3%   | 28.9%   | 41.4%            | 16.2%   | 8.2%   |                 |                                       |                                  | TOTAL BULL/      |                  | 0     |  |