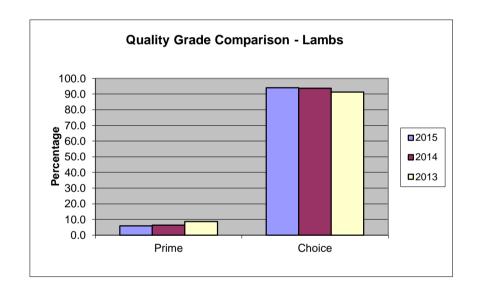

NATIONAL SUMMARY OF MEATS GRADED (NUMBER OF HEAD)

|                                      |         | ,         | YIELD GRADE |         |         |                 | TOTAL<br>QUALITY<br>GRADED<br>THIS PD | % OF<br>ALL<br>QUALITY<br>GRADED | % OF TOTAL<br>STEER AND<br>HEIFER<br>OFFERED |                 |
|--------------------------------------|---------|-----------|-------------|---------|---------|-----------------|---------------------------------------|----------------------------------|----------------------------------------------|-----------------|
| QUALITY<br>GRADE                     | #1      | #2        | #3          | #4      | #5      | QUALITY<br>ONLY |                                       |                                  |                                              |                 |
| PRIME                                | 1,910   | 51,084    | 207,739     | 71,684  | 17,511  | 801,377         | 1,151,305                             | 5.4%                             | 5.1                                          |                 |
| CHOICE                               | 174,997 | 1,325,305 | 2,112,012   | 524,477 | 79,899  | 11,234,431      | 15,451,121                            | 72.8%                            | 68.3                                         |                 |
| SELECT                               | 202,515 | 631,480   | 463,789     | 60,341  | 7,750   | 3,209,966       | 4,575,841                             | 21.6%                            | 20.2                                         |                 |
| STANDARD                             | 113     | 485       | 599         | 168     | 41      | 2,256           | 3,662                                 | 0.0%                             | 0.0                                          |                 |
| COMMERCIAL                           | 22      | 552       | 2,648       | 1,565   | 247     | 1               | 5,035                                 | 0.0%                             |                                              |                 |
| UTILITY                              | 167     | 7,569     | 16,194      | 6,000   | 730     | 12              | 30,672                                | 0.1%                             |                                              |                 |
| CUTTER                               | 0       | 0         | 0           | 0       | 0       | 0               | 0                                     | 0.0%                             |                                              |                 |
| CANNER                               | 0       | 0         | 0           | 0       | 0       | 0               | 0                                     | 0.0%                             |                                              |                 |
| YIELD ONLY                           | 28,157  | 58,017    | 58,635      | 15,384  | 3,142   |                 |                                       |                                  |                                              |                 |
| TOTAL YIELD<br>GRADED THIS<br>PERIOD | 407,881 | 2,074,492 | 2,861,616   | 679,619 | 109,320 |                 |                                       |                                  |                                              |                 |
| % OF ALL<br>YIELD GRADED             | 6.7%    | 33.8%     | 46.7%       | 11.1%   | 1.8%    |                 |                                       |                                  |                                              |                 |
| LAMB AND MUTTO                       | ON      |           |             |         |         |                 |                                       |                                  | VEAL AND CA                                  | ALF             |
|                                      |         |           | YIELD GRADE |         |         |                 | TOTAL                                 | % OF                             |                                              |                 |
| QUALITY<br>GRADE                     | #1      | #2        | #3          | #4      | #5      | QUALITY<br>ONLY | QUALITY<br>GRADED<br>THIS PD          | ALL<br>QUALITY<br>GRADED         | QUALITY<br>GRADE                             | TOTAL<br>THIS P |

| LAMB AND MUTTON                      |        |         |                  |         |        |                 |                                       |                                  | VEAL AND CALF    |                  |       |  |
|--------------------------------------|--------|---------|------------------|---------|--------|-----------------|---------------------------------------|----------------------------------|------------------|------------------|-------|--|
| QUALITY<br>GRADE                     | #1     | #2      | TELD GRADE<br>#3 | #4      | #5     | QUALITY<br>ONLY | TOTAL<br>QUALITY<br>GRADED<br>THIS PD | % OF<br>ALL<br>QUALITY<br>GRADED | QUALITY<br>GRADE | TOTAL<br>THIS PD | %     |  |
|                                      |        |         |                  |         |        |                 |                                       |                                  | PRIME            | 6,311            | 3.2%  |  |
| PRIME                                | 735    | 11,217  | 26,457           | 21,067  | 13,222 | 0               | 72,698                                | 6.0%                             | CHOICE           | 189,222          | 96.6% |  |
| CHOICE                               | 63,539 | 338,541 | 474,186          | 174,671 | 86,421 | 0               | 1,137,358                             | 94.0%                            | GOOD             | 266              | 0.1%  |  |
| GOOD                                 | 0      | 0       | 0                | 0       | 0      | 0               | 0                                     | 0.0%                             | STANDARD         | 0                | 0.0%  |  |
| UTILITY                              | 0      | 0       | 0                | 0       | 0      | 0               | 0                                     | 0.0%                             | UTILITY          | 0                | 0.0%  |  |
| CULL                                 | 0      | 0       | 0                | 0       | 0      | 0               | 0                                     | 0.0%                             | TOTAL            | 195,799          |       |  |
| YIELD ONLY                           | 0      | 0       | 0                | 0       | 0      |                 |                                       |                                  |                  |                  |       |  |
| TOTAL YIELD<br>GRADED THIS<br>PERIOD | 64,274 | 349.758 | 500,643          | 195,738 | 99,643 |                 |                                       |                                  |                  |                  |       |  |
| LINOD                                | 04,274 | 343,730 | 300,043          | 195,750 | 33,043 |                 |                                       |                                  |                  |                  |       |  |
| % OF ALL<br>YIELD GRADED             | 5.3%   | 28.9%   | 41.4%            | 16.2%   | 8.2%   |                 |                                       |                                  | TOTAL BULL/      |                  | 0     |  |