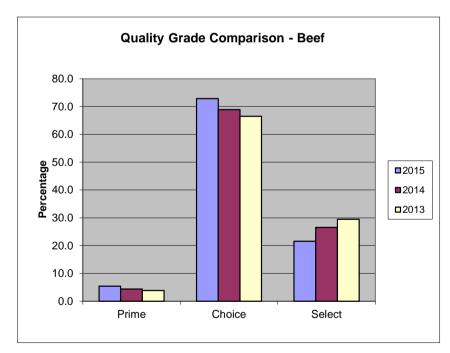

## BEEF

|              |         |           | YIELD GRADE |         |        | TOTAL     | % OF       | % OF TOTAL |           |
|--------------|---------|-----------|-------------|---------|--------|-----------|------------|------------|-----------|
| QUALITY      |         |           |             |         |        | QUALITY   | QUALITY    | ALL        | STEER AND |
| GRADE        | #1      | #2        | #3          | #4      | #5     | ONLY      | GRADED     | QUALITY    | HEIFER    |
|              |         |           |             |         |        |           | THIS PD    | GRADED     | OFFERED   |
| PRIME        | 1,658   | 44,333    | 180,287     | 62,211  | 15,197 | 695,476   | 999,161    | 5.4        | 5.1       |
| CHOICE       | 151,871 | 1,150,167 | 1,832,912   | 455,168 | 69,340 | 9,749,814 | 13,409,273 | 72.9       | 68.3      |
| SELECT       | 175,753 | 548,031   | 402,500     | 52,367  | 6,726  | 2,785,773 | 3,971,149  | 21.6       | 20.2      |
| STANDARD     | 98      | 421       | 520         | 146     | 36     | 1,958     | 3,178      | 0.0        | 0.0       |
| COMMERCIAL   | 14      | 355       | 1,705       | 1,008   | 159    | 1,330     | 3,242      | 0.0        | 0.0       |
| UTILITY      | 108     | 4,874     | 10,428      | 3,864   | 470    | 8         | 19,751     | 0.0        |           |
| CUTTER       | 0       | 4,674     | 0           | 3,804   | 0      | 0         | 19,731     | 0.1        |           |
|              |         |           |             |         |        |           |            |            |           |
| CANNER       | 0       | 0         | 0           | 0       | 0      | 0         | 0          | 0.0        |           |
| YIELD ONLY   | 24,436  | 50,350    | 50,886      | 13,351  | 2,727  |           |            |            |           |
| TOTAL YIELD  |         |           |             |         |        |           |            |            |           |
| GRADED THIS  |         |           |             |         |        |           |            |            |           |
| PERIOD       | 353,938 | 1,798,532 | 2,479,238   | 588,114 | 94,655 |           |            |            |           |
| % OF ALL     |         |           |             |         |        |           |            |            |           |
| YIELD GRADED | 6.7     | 33.8      | 46.7        | 11.1    | 1.8    |           |            |            |           |

NATIONAL SUMMARY OF MEATS GRADED (NUMBER OF HEAD)

|                                      |         | ,         | YIELD GRADE |         |         |                 | TOTAL<br>QUALITY<br>GRADED<br>THIS PD | % OF<br>ALL<br>QUALITY<br>GRADED | % OF TOTAL<br>STEER AND<br>HEIFER<br>OFFERED |                 |
|--------------------------------------|---------|-----------|-------------|---------|---------|-----------------|---------------------------------------|----------------------------------|----------------------------------------------|-----------------|
| QUALITY<br>GRADE                     | #1      | #2        | #3          | #4      | #5      | QUALITY<br>ONLY |                                       |                                  |                                              |                 |
| PRIME                                | 1,910   | 51,084    | 207,739     | 71,684  | 17,511  | 801,377         | 1,151,305                             | 5.4%                             | 5.1                                          |                 |
| CHOICE                               | 174,997 | 1,325,305 | 2,112,012   | 524,477 | 79,899  | 11,234,431      | 15,451,121                            | 72.8%                            | 68.3                                         |                 |
| SELECT                               | 202,515 | 631,480   | 463,789     | 60,341  | 7,750   | 3,209,966       | 4,575,841                             | 21.6%                            | 20.2                                         |                 |
| STANDARD                             | 113     | 485       | 599         | 168     | 41      | 2,256           | 3,662                                 | 0.0%                             | 0.0                                          |                 |
| COMMERCIAL                           | 22      | 552       | 2,648       | 1,565   | 247     | 1               | 5,035                                 | 0.0%                             |                                              |                 |
| UTILITY                              | 167     | 7,569     | 16,194      | 6,000   | 730     | 12              | 30,672                                | 0.1%                             |                                              |                 |
| CUTTER                               | 0       | 0         | 0           | 0       | 0       | 0               | 0                                     | 0.0%                             |                                              |                 |
| CANNER                               | 0       | 0         | 0           | 0       | 0       | 0               | 0                                     | 0.0%                             |                                              |                 |
| YIELD ONLY                           | 28,157  | 58,017    | 58,635      | 15,384  | 3,142   |                 |                                       |                                  |                                              |                 |
| TOTAL YIELD<br>GRADED THIS<br>PERIOD | 407,881 | 2,074,492 | 2,861,616   | 679,619 | 109,320 |                 |                                       |                                  |                                              |                 |
| % OF ALL<br>YIELD GRADED             | 6.7%    | 33.8%     | 46.7%       | 11.1%   | 1.8%    |                 |                                       |                                  |                                              |                 |
| LAMB AND MUTTO                       | ON      |           |             |         |         |                 |                                       |                                  | VEAL AND CA                                  | ALF             |
|                                      |         |           | YIELD GRADE |         |         |                 | TOTAL                                 | % OF                             |                                              |                 |
| QUALITY<br>GRADE                     | #1      | #2        | #3          | #4      | #5      | QUALITY<br>ONLY | QUALITY<br>GRADED<br>THIS PD          | ALL<br>QUALITY<br>GRADED         | QUALITY<br>GRADE                             | TOTAL<br>THIS P |