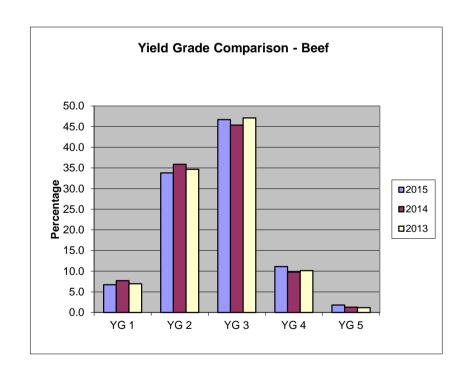

## BEEF

|              |         |           | YIELD GRADE |         |        | TOTAL     | % OF       | % OF TOTAL |           |
|--------------|---------|-----------|-------------|---------|--------|-----------|------------|------------|-----------|
| QUALITY      |         |           |             |         |        | QUALITY   | QUALITY    | ALL        | STEER AND |
| GRADE        | #1      | #2        | #3          | #4      | #5     | ONLY      | GRADED     | QUALITY    | HEIFER    |
|              |         |           |             |         |        |           | THIS PD    | GRADED     | OFFERED   |
| PRIME        | 1,658   | 44,333    | 180,287     | 62,211  | 15,197 | 695,476   | 999,161    | 5.4        | 5.1       |
| CHOICE       | 151,871 | 1,150,167 | 1,832,912   | 455,168 | 69,340 | 9,749,814 | 13,409,273 | 72.9       | 68.3      |
| SELECT       | 175,753 | 548,031   | 402,500     | 52,367  | 6,726  | 2,785,773 | 3,971,149  | 21.6       | 20.2      |
| STANDARD     | 98      | 421       | 520         | 146     | 36     | 1,958     | 3,178      | 0.0        | 0.0       |
| COMMERCIAL   | 14      | 355       | 1,705       | 1,008   | 159    | 1,330     | 3,242      | 0.0        | 0.0       |
| UTILITY      | 108     | 4,874     | 10,428      | 3,864   | 470    | 8         | 19,751     | 0.0        |           |
| CUTTER       | 0       | 4,674     | 0           | 3,804   | 0      | 0         | 19,731     | 0.1        |           |
|              |         |           |             |         |        |           |            |            |           |
| CANNER       | 0       | 0         | 0           | 0       | 0      | 0         | 0          | 0.0        |           |
| YIELD ONLY   | 24,436  | 50,350    | 50,886      | 13,351  | 2,727  |           |            |            |           |
| TOTAL YIELD  |         |           |             |         |        |           |            |            |           |
| GRADED THIS  |         |           |             |         |        |           |            |            |           |
| PERIOD       | 353,938 | 1,798,532 | 2,479,238   | 588,114 | 94,655 |           |            |            |           |
| % OF ALL     |         |           |             |         |        |           |            |            |           |
| YIELD GRADED | 6.7     | 33.8      | 46.7        | 11.1    | 1.8    |           |            |            |           |

NATIONAL SUMMARY OF MEATS GRADED (NUMBER OF HEAD)

|                                      |         | ,         | YIELD GRADE |         |         |                 | TOTAL<br>QUALITY<br>GRADED<br>THIS PD | % OF<br>ALL<br>QUALITY<br>GRADED | % OF TOTAL<br>STEER AND<br>HEIFER<br>OFFERED |                 |
|--------------------------------------|---------|-----------|-------------|---------|---------|-----------------|---------------------------------------|----------------------------------|----------------------------------------------|-----------------|
| QUALITY<br>GRADE                     | #1      | #2        | #3          | #4      | #5      | QUALITY<br>ONLY |                                       |                                  |                                              |                 |
| PRIME                                | 1,910   | 51,084    | 207,739     | 71,684  | 17,511  | 801,377         | 1,151,305                             | 5.4%                             | 5.1                                          |                 |
| CHOICE                               | 174,997 | 1,325,305 | 2,112,012   | 524,477 | 79,899  | 11,234,431      | 15,451,121                            | 72.8%                            | 68.3                                         |                 |
| SELECT                               | 202,515 | 631,480   | 463,789     | 60,341  | 7,750   | 3,209,966       | 4,575,841                             | 21.6%                            | 20.2                                         |                 |
| STANDARD                             | 113     | 485       | 599         | 168     | 41      | 2,256           | 3,662                                 | 0.0%                             | 0.0                                          |                 |
| COMMERCIAL                           | 22      | 552       | 2,648       | 1,565   | 247     | 1               | 5,035                                 | 0.0%                             |                                              |                 |
| UTILITY                              | 167     | 7,569     | 16,194      | 6,000   | 730     | 12              | 30,672                                | 0.1%                             |                                              |                 |
| CUTTER                               | 0       | 0         | 0           | 0       | 0       | 0               | 0                                     | 0.0%                             |                                              |                 |
| CANNER                               | 0       | 0         | 0           | 0       | 0       | 0               | 0                                     | 0.0%                             |                                              |                 |
| YIELD ONLY                           | 28,157  | 58,017    | 58,635      | 15,384  | 3,142   |                 |                                       |                                  |                                              |                 |
| TOTAL YIELD<br>GRADED THIS<br>PERIOD | 407,881 | 2,074,492 | 2,861,616   | 679,619 | 109,320 |                 |                                       |                                  |                                              |                 |
| % OF ALL<br>YIELD GRADED             | 6.7%    | 33.8%     | 46.7%       | 11.1%   | 1.8%    |                 |                                       |                                  |                                              |                 |
| LAMB AND MUTTO                       | ON      |           |             |         |         |                 |                                       |                                  | VEAL AND CA                                  | ALF             |
|                                      |         |           | YIELD GRADE |         |         |                 | TOTAL                                 | % OF                             |                                              |                 |
| QUALITY<br>GRADE                     | #1      | #2        | #3          | #4      | #5      | QUALITY<br>ONLY | QUALITY<br>GRADED<br>THIS PD          | ALL<br>QUALITY<br>GRADED         | QUALITY<br>GRADE                             | TOTAL<br>THIS P |