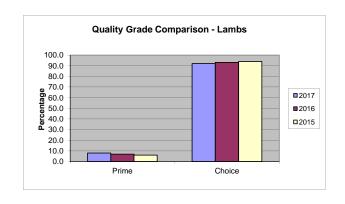

Calendar Year 2017 FIVE WEEK TOTALS 01/01/2017 to 12/30/2017

| LAMB AND MUTTON                      |       |        |        |        |       |                 |                              |                          |  |  |
|--------------------------------------|-------|--------|--------|--------|-------|-----------------|------------------------------|--------------------------|--|--|
|                                      |       |        | TOTAL  | % OF   |       |                 |                              |                          |  |  |
| QUALITY<br>GRADE                     | #1    | #2     | #3     | #4     | #5    | QUALITY<br>ONLY | QUALITY<br>GRADED<br>THIS PD | ALL<br>QUALITY<br>GRADED |  |  |
| PRIME                                | 95    | 1,143  | 2,221  | 1,581  | 861   | 0               | 5,902                        | 8.0                      |  |  |
| CHOICE                               | 3,953 | 21,310 | 28,738 | 9,656  | 4,210 | 0               | 67,866                       | 92.0                     |  |  |
| GOOD                                 | 0     | 0      | 0      | 0      | 0     | 0               | 0                            | 0.0                      |  |  |
| UTILITY                              | 0     | 2      | 0      | 0      | 0     | 0               | 2                            | 0.0                      |  |  |
| CULL                                 | 0     | 0      | 0      | 0      | 0     | 0               | 0                            | 0.0                      |  |  |
| YIELD ONLY                           | 0     | 0      | 0      | 0      | 0     |                 |                              |                          |  |  |
| TOTAL YIELD<br>GRADED THIS<br>PERIOD | 4,048 | 22,455 | 30,960 | 11,236 | 5,071 |                 |                              |                          |  |  |
| % OF ALL<br>YIELD GRADED             | 5.5   | 30.4   | 42.0   | 15.2   | 6.9   |                 |                              |                          |  |  |

58.8% of Federal Inspected Lamb offered represents total Lambs Graded.

United States Department of Agriculture Agricultural Marketing Service Livestock, Poultry and Seed Program Quality Assessment Division