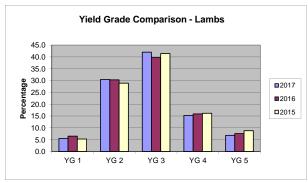

Calendar Year 2017 FIVE WEEK TOTALS 01/01/2017 to 12/30/2017

| LAMB AND MUTTON                      |       |        |        |        |       |                 |                              |                          |  |  |
|--------------------------------------|-------|--------|--------|--------|-------|-----------------|------------------------------|--------------------------|--|--|
|                                      |       |        | TOTAL  | % OF   |       |                 |                              |                          |  |  |
| QUALITY<br>GRADE                     | #1    | #2     | #3     | #4     | #5    | QUALITY<br>ONLY | QUALITY<br>GRADED<br>THIS PD | ALL<br>QUALITY<br>GRADED |  |  |
| PRIME                                | 95    | 1,143  | 2,221  | 1,581  | 861   | 0               | 5,902                        | 8.0                      |  |  |
| CHOICE                               | 3,953 | 21,310 | 28,738 | 9,656  | 4,210 | 0               | 67,866                       | 92.0                     |  |  |
| GOOD                                 | 0     | 0      | 0      | 0      | 0     | 0               | 0                            | 0.0                      |  |  |
| UTILITY                              | 0     | 2      | 0      | 0      | 0     | 0               | 2                            | 0.0                      |  |  |
| CULL                                 | 0     | 0      | 0      | 0      | 0     | 0               | 0                            | 0.0                      |  |  |
| YIELD ONLY                           | 0     | 0      | 0      | 0      | 0     |                 |                              |                          |  |  |
| TOTAL YIELD<br>GRADED THIS<br>PERIOD | 4,048 | 22,455 | 30,960 | 11,236 | 5,071 |                 |                              |                          |  |  |
| % OF ALL<br>YIELD GRADED             | 5.5   | 30.4   | 42.0   | 15.2   | 6.9   |                 |                              |                          |  |  |

58.8% of Federal Inspected Lamb offered represents total Lambs Graded.

United States Department of Agriculture Agricultural Marketing Service Livestock, Poultry and Seed Program Quality Assessment Division