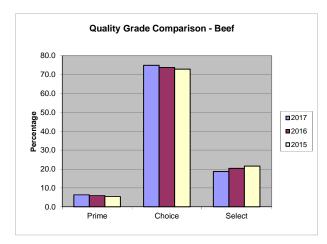

FIVE WEEK TOTALS 01/01/2017 to 12/30/2017 Calendar Year 2017

| BEEF         |         |           |             |         |        |            |            |            |           |
|--------------|---------|-----------|-------------|---------|--------|------------|------------|------------|-----------|
| <u></u>      |         |           | YIELD GRADE |         |        | TOTAL      | % OF       | % OF TOTAL |           |
| QUALITY      |         |           |             |         |        | QUALITY    | QUALITY    | ALL        | STEER AND |
| GRADE        | #1      | #2        | #3          | #4      | #5     | ONLY       | GRADED     | QUALITY    | HEIFER    |
|              |         |           |             |         |        |            | THIS PD    | GRADED     | OFFERED   |
| PRIME        | 2,429   | 69,298    | 268,185     | 84,123  | 19,051 | 845,150    | 1,288,235  | 6.3        | 5.9       |
| CHOICE       | 156,755 | 1,335,401 | 2,245,107   | 456,735 | 59,871 | 11,110,630 | 15,364,498 | 74.9       | 70.8      |
| SELECT       | 196,394 | 564,267   | 358,042     | 36,289  | 4,061  | 2,667,095  | 3,826,148  | 18.7       | 17.6      |
| STANDARD     | 9       | 196       | 303         | 83      | 11     | 9          | 611        | 0.0        | 0.0       |
| COMMERCIAL   | 3       | 398       | 2,233       | 1,451   | 429    | 1          | 4,515      | 0.0        |           |
| UTILITY      | 129     | 5,140     | 13,196      | 5,797   | 1,173  | 5          | 25,440     | 0.1        |           |
| CUTTER       | 0       | 0         | 0           | 0       | 0      | 0          | 0          | 0.0        |           |
| CANNER       | 0       | 0         | 0           | 0       | 0      | 0          | 0          | 0.0        |           |
| YIELD ONLY   | 20,510  | 51,463    | 68,498      | 17,862  | 5,177  |            |            |            |           |
| TOTAL YIELD  |         |           |             |         |        |            |            |            |           |
| GRADED THIS  |         |           |             |         |        |            |            |            |           |
| PERIOD       | 376,229 | 2,026,162 | 2,955,563   | 602,339 | 89,773 |            |            |            |           |
| % OF ALL     |         |           |             |         |        |            |            |            |           |
| YIELD GRADED | 6.2     | 33.5      | 48.9        | 10.0    | 1.5    |            |            |            |           |

95.1% of Federal Inspected Steer and Heifers offered represents total Steers and Heifers graded.

0.8% of Federal Inspected Cows offered represents total Cows graded.

81.4% of Federal Inspected Beef offered represents total Beef (Steers, Heifers, and Cows) graded.

94.4% of Beef Quality graded (Prime, Choice, Select, Standard) of total Steers/Heifers offered.

27.7% of Beef Yield graded (1 - 5) of Steers/Heifers offered.

Information Provided By: United States Department of Agriculture Agricultural Marketing Service Livestock, Poultry and Seed Program Quality Assessment Division