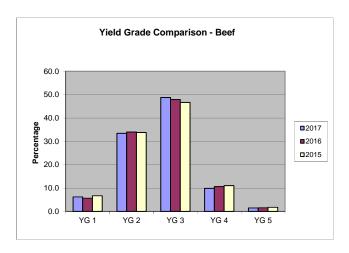

FIVE WEEK TOTALS 01/01/2017 to 12/30/2017 Calendar Year 2017

| BEEF         |         |           |             |         |        |            |            |            |           |
|--------------|---------|-----------|-------------|---------|--------|------------|------------|------------|-----------|
| <u></u>      |         |           | YIELD GRADE |         |        | TOTAL      | % OF       | % OF TOTAL |           |
| QUALITY      |         |           |             |         |        | QUALITY    | QUALITY    | ALL        | STEER AND |
| GRADE        | #1      | #2        | #3          | #4      | #5     | ONLY       | GRADED     | QUALITY    | HEIFER    |
|              |         |           |             |         |        |            | THIS PD    | GRADED     | OFFERED   |
| PRIME        | 2,429   | 69,298    | 268,185     | 84,123  | 19,051 | 845,150    | 1,288,235  | 6.3        | 5.9       |
| CHOICE       | 156,755 | 1,335,401 | 2,245,107   | 456,735 | 59,871 | 11,110,630 | 15,364,498 | 74.9       | 70.8      |
| SELECT       | 196,394 | 564,267   | 358,042     | 36,289  | 4,061  | 2,667,095  | 3,826,148  | 18.7       | 17.6      |
| STANDARD     | 9       | 196       | 303         | 83      | 11     | 9          | 611        | 0.0        | 0.0       |
| COMMERCIAL   | 3       | 398       | 2,233       | 1,451   | 429    | 1          | 4,515      | 0.0        |           |
| UTILITY      | 129     | 5,140     | 13,196      | 5,797   | 1,173  | 5          | 25,440     | 0.1        |           |
| CUTTER       | 0       | 0         | 0           | 0       | 0      | 0          | 0          | 0.0        |           |
| CANNER       | 0       | 0         | 0           | 0       | 0      | 0          | 0          | 0.0        |           |
| YIELD ONLY   | 20,510  | 51,463    | 68,498      | 17,862  | 5,177  |            |            |            |           |
| TOTAL YIELD  |         |           |             |         |        |            |            |            |           |
| GRADED THIS  |         |           |             |         |        |            |            |            |           |
| PERIOD       | 376,229 | 2,026,162 | 2,955,563   | 602,339 | 89,773 |            |            |            |           |
| % OF ALL     |         |           |             |         |        |            |            |            |           |
| YIELD GRADED | 6.2     | 33.5      | 48.9        | 10.0    | 1.5    |            |            |            |           |

95.1% of Federal Inspected Steer and Heifers offered represents total Steers and Heifers graded.

0.8% of Federal Inspected Cows offered represents total Cows graded.

81.4% of Federal Inspected Beef offered represents total Beef (Steers, Heifers, and Cows) graded.

94.4% of Beef Quality graded (Prime, Choice, Select, Standard) of total Steers/Heifers offered.

27.7% of Beef Yield graded (1 - 5) of Steers/Heifers offered.

Information Provided By: United States Department of Agriculture Agricultural Marketing Service Livestock, Poultry and Seed Program Quality Assessment Division