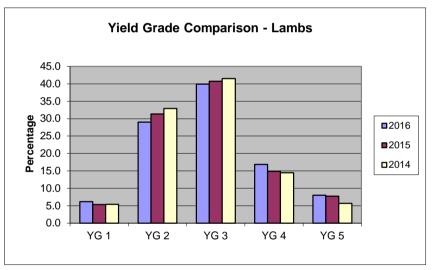

| LAMB AND MUTTO             | ON    |        |            |        |       |                 |                              |                          | VEAL AND CA                    | ALF              |
|----------------------------|-------|--------|------------|--------|-------|-----------------|------------------------------|--------------------------|--------------------------------|------------------|
| ·-                         |       | Y      | IELD GRADE |        |       |                 | TOTAL                        | % OF                     |                                |                  |
| QUALITY<br>GRADE           | #1    | #2     | #3         | #4     | #5    | QUALITY<br>ONLY | QUALITY<br>GRADED<br>THIS PD | ALL<br>QUALITY<br>GRADED | QUALITY<br>GRADE               | TOTAL<br>THIS PD |
|                            |       |        |            |        |       |                 |                              |                          | PRIME                          | 1,311            |
| PRIME                      | 82    | 851    | 1,886      | 1,451  | 1,022 | 0               | 5,291                        | 6.6                      | CHOICE                         | 30,827           |
| CHOICE                     | 4,890 | 22,229 | 29,926     | 11,990 | 5,351 | 0               | 74,386                       | 93.4                     | GOOD                           | 8                |
| GOOD                       | 0     | 0      | 0          | 0      | 0     | 0               | 0                            | 0.0                      | STANDARD                       | 0                |
| UTILITY                    | 0     | 0      | 0          | 0      | 0     | 0               | 0                            | 0.0                      | UTILITY                        | 0                |
| CULL                       | 0     | 0      | 0          | 0      | 0     | 0               | 0                            | 0.0                      | TOTAL                          | 32,146           |
| YIELD ONLY                 | 0     | 0      | 0          | 0      | 0     |                 |                              |                          | 43.5%                          | of Federal Veal  |
| TOTAL YIELD<br>GRADED THIS |       |        |            |        |       |                 |                              |                          | and Calf offere total Veal and | •                |
| PERIOD                     | 4,971 | 23,081 | 31,812     | 13,441 | 6,372 |                 |                              |                          |                                |                  |
| % OF ALL                   |       |        |            |        |       |                 |                              |                          |                                |                  |
| YIELD GRADED               | 6.2   | 29.0   | 39.9       | 16.9   | 8.0   |                 |                              |                          | TOTAL BULL/<br>TOTAL PORK      |                  |

| LAMB AND MUTTON                      |        |         |                  |         |        |                 |                                       |                                  | VEAL AND CA               | ALF              |        |  |
|--------------------------------------|--------|---------|------------------|---------|--------|-----------------|---------------------------------------|----------------------------------|---------------------------|------------------|--------|--|
| QUALITY<br>GRADE                     | #1     | #2      | TELD GRADE<br>#3 | #4      | #5     | QUALITY<br>ONLY | TOTAL<br>QUALITY<br>GRADED<br>THIS PD | % OF<br>ALL<br>QUALITY<br>GRADED | QUALITY<br>GRADE          | TOTAL<br>THIS PD | %      |  |
|                                      |        |         |                  |         |        |                 |                                       |                                  | PRIME                     | 7,913            | 4.1%   |  |
| PRIME                                | 1,187  | 12,380  | 27,425           | 21,094  | 14,860 | 0               | 76,946                                | 6.6%                             | CHOICE                    | 186,003          | 95.9%  |  |
| CHOICE                               | 71,106 | 323,257 | 435,189          | 174,360 | 77,808 | 0               | 1,081,720                             | 93.4%                            | GOOD                      | 49               | 0.0%   |  |
| GOOD                                 | 0      | 0       | 0                | 0       | 0      | 0               | 0                                     | 0.0%                             | STANDARD                  | 0                | 0.0%   |  |
| UTILITY                              | 0      | 0       | 0                | 0       | 0      | 0               | 0                                     | 0.0%                             | UTILITY                   | 0                | 0.0%   |  |
| CULL YIELD ONLY                      | 0      | 0       | 0                | 0       | 0      | 0               | 0                                     | 0.0%                             | TOTAL                     | 193,965          |        |  |
| TOTAL YIELD<br>GRADED THIS<br>PERIOD | 72,293 | 335,637 | 462,614          | 195,454 | 92,668 |                 |                                       |                                  | · <del></del>             |                  |        |  |
| % OF ALL<br>YIELD GRADED             | 6.2%   | 29.0%   | 39.9%            | 16.9%   | 8.0%   |                 |                                       |                                  | TOTAL BULL/<br>TOTAL PORK |                  | 0<br>0 |  |