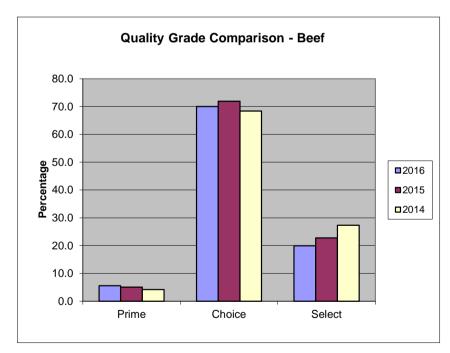

Fiscal Year 2016 FIVE WEEK TOTALS 09/27/2015 to 09/24/2016

| В             |   |   | ᆮ |
|---------------|---|---|---|
| $\overline{}$ | _ | _ | _ |

|              |         |           | YIELD GRADE |         | ,      | TOTAL      | % OF       | % OF TOTAL |           |
|--------------|---------|-----------|-------------|---------|--------|------------|------------|------------|-----------|
| QUALITY      |         |           |             |         |        | QUALITY    | QUALITY    | ALL        | STEER AND |
| GRADE        | #1      | #2        | #3          | #4      | #5     | ONLY       | GRADED     | QUALITY    | HEIFER    |
|              |         |           |             |         |        |            | THIS PD    | GRADED     | OFFERED   |
| PRIME        | 1,779   | 59,775    | 204,425     | 68,715  | 16,547 | 760,471    | 1,111,712  | 5.8        | 5.6       |
| CHOICE       | 124,552 | 1,197,864 | 1,975,442   | 472,675 | 71,899 | 10,153,917 | 13,996,348 | 73.2       | 70.0      |
| SELECT       | 172,340 | 581,564   | 412,193     | 52,745  | 6,502  | 2,745,153  | 3,970,497  | 20.8       | 19.9      |
| STANDARD     | 575     | 1,653     | 1,305       | 323     | 76     | 3,676      | 7,609      | 0.0        | 0.0       |
| COMMERCIAL   | 1       | 325       | 1,765       | 1,113   | 286    | 2,070      | 3,491      | 0.0        | 0.0       |
| UTILITY      | 113     | 4,932     | 11,078      | 4,404   | 862    | 8          | 21,396     | 0.0        |           |
| CUTTER       | 0       | 4,932     | 0           | 4,404   | 0      | 0          | 21,390     | 0.1        |           |
|              |         |           |             |         |        |            |            |            |           |
| CANNER       | 0       | 0         | 0           | 0       | 0      | 0          | 0          | 0.0        |           |
| YIELD ONLY   | 20,080  | 51,085    | 50,819      | 13,301  | 2,930  |            |            |            |           |
| TOTAL YIELD  |         |           |             |         |        |            |            |            |           |
| GRADED THIS  |         |           |             |         |        |            |            |            |           |
| PERIOD       | 319,440 | 1,897,197 | 2,657,026   | 613,276 | 99,103 |            |            |            |           |
| % OF ALL     |         |           |             |         |        |            |            |            |           |
| YIELD GRADED | 5.7     | 34.0      | 47.6        | 11.0    | 1.8    |            |            |            |           |

| BEEF                  |         |           |             |         |         |                 |                              |                          |                                |      |
|-----------------------|---------|-----------|-------------|---------|---------|-----------------|------------------------------|--------------------------|--------------------------------|------|
|                       |         |           | YIELD GRADE |         |         |                 | TOTAL                        | % OF                     | % OF TOTAL                     |      |
| QUALITY<br>GRADE      | #1      | #2        | #3          | #4      | #5      | QUALITY<br>ONLY | QUALITY<br>GRADED<br>THIS PD | ALL<br>QUALITY<br>GRADED | STEER AND<br>HEIFER<br>OFFERED |      |
| PRIME                 | 2,047   | 68,789    | 235,251     | 79,077  | 19,042  | 875,145         | 1,279,351                    | 5.8%                     | 5.6                            |      |
| CHOICE                | 143,334 | 1,378,494 | 2,273,326   | 543,951 | 82,741  | 11,685,065      | 16,106,911                   | 73.2%                    | 70.0                           |      |
| SELECT                | 198,328 | 669,260   | 474,349     | 60,699  | 7,483   | 3,159,105       | 4,569,224                    | 20.8%                    | 19.9                           |      |
| STANDARD              | 662     | 1,902     | 1,502       | 372     | 88      | 4,230           | 8,756                        | 0.0%                     | 0.0                            |      |
| COMMERCIAL            | 1       | 505       | 2,744       | 1,730   | 445     | 3               | 5,428                        | 0.0%                     |                                |      |
| UTILITY               | 176     | 7,668     | 17,224      | 6,847   | 1,340   | 13              | 33,268                       | 0.2%                     |                                |      |
| CUTTER                | 0       | 0         | 0           | 0       | 0       | 0               | 0                            | 0.0%                     |                                |      |
| CANNER                | 0       | 0         | 0           | 0       | 0       | 0               | 0                            | 0.0%                     |                                |      |
| YIELD ONLY            | 23,108  | 58,788    | 58,482      | 15,307  | 3,372   |                 |                              |                          |                                |      |
| TOTAL YIELD           |         |           |             |         |         |                 |                              |                          |                                |      |
| GRADED THIS<br>PERIOD | 367,656 | 2,185,406 | 3,062,878   | 707,983 | 114,511 |                 |                              |                          |                                |      |
| % OF ALL              |         |           |             |         |         |                 |                              |                          |                                |      |
| YIELD GRADED          | 5.7%    | 33.9%     | 47.6%       | 11.0%   | 1.8%    |                 |                              |                          |                                |      |
|                       |         |           |             |         |         |                 |                              |                          |                                |      |
| LAMB AND MUTTO        | ON      |           |             |         |         |                 |                              |                          | VEAL AND CA                    | LF   |
|                       |         | ,         | YIELD GRADE |         |         |                 | TOTAL                        | % OF                     |                                |      |
| QUALITY<br>GRADE      | #1      | #2        | #3          | #4      | #5      | QUALITY<br>ONLY | QUALITY<br>GRADED<br>THIS PD | ALL<br>QUALITY<br>GRADED | QUALITY<br>GRADE               | TOT. |