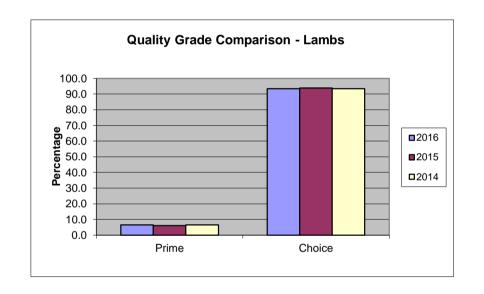

| LAMB AND MUTTO             | ON    |        |            |        |       |                 |                              |                          | VEAL AND CA                    | ALF              |
|----------------------------|-------|--------|------------|--------|-------|-----------------|------------------------------|--------------------------|--------------------------------|------------------|
| ·-                         |       | Y      | IELD GRADE |        |       |                 | TOTAL                        | % OF                     |                                |                  |
| QUALITY<br>GRADE           | #1    | #2     | #3         | #4     | #5    | QUALITY<br>ONLY | QUALITY<br>GRADED<br>THIS PD | ALL<br>QUALITY<br>GRADED | QUALITY<br>GRADE               | TOTAL<br>THIS PD |
|                            |       |        |            |        |       |                 |                              |                          | PRIME                          | 1,311            |
| PRIME                      | 82    | 851    | 1,886      | 1,451  | 1,022 | 0               | 5,291                        | 6.6                      | CHOICE                         | 30,827           |
| CHOICE                     | 4,890 | 22,229 | 29,926     | 11,990 | 5,351 | 0               | 74,386                       | 93.4                     | GOOD                           | 8                |
| GOOD                       | 0     | 0      | 0          | 0      | 0     | 0               | 0                            | 0.0                      | STANDARD                       | 0                |
| UTILITY                    | 0     | 0      | 0          | 0      | 0     | 0               | 0                            | 0.0                      | UTILITY                        | 0                |
| CULL                       | 0     | 0      | 0          | 0      | 0     | 0               | 0                            | 0.0                      | TOTAL                          | 32,146           |
| YIELD ONLY                 | 0     | 0      | 0          | 0      | 0     |                 |                              |                          | 43.5%                          | of Federal Veal  |
| TOTAL YIELD<br>GRADED THIS |       |        |            |        |       |                 |                              |                          | and Calf offere total Veal and | •                |
| PERIOD                     | 4,971 | 23,081 | 31,812     | 13,441 | 6,372 |                 |                              |                          |                                |                  |
| % OF ALL                   |       |        |            |        |       |                 |                              |                          |                                |                  |
| YIELD GRADED               | 6.2   | 29.0   | 39.9       | 16.9   | 8.0   |                 |                              |                          | TOTAL BULL/<br>TOTAL PORK      |                  |

| LAMB AND MUTTON                      |        |         |                  |         |        |                 |                                       |                                  | VEAL AND CA               | ALF              |        |  |
|--------------------------------------|--------|---------|------------------|---------|--------|-----------------|---------------------------------------|----------------------------------|---------------------------|------------------|--------|--|
| QUALITY<br>GRADE                     | #1     | #2      | TELD GRADE<br>#3 | #4      | #5     | QUALITY<br>ONLY | TOTAL<br>QUALITY<br>GRADED<br>THIS PD | % OF<br>ALL<br>QUALITY<br>GRADED | QUALITY<br>GRADE          | TOTAL<br>THIS PD | %      |  |
|                                      |        |         |                  |         |        |                 |                                       |                                  | PRIME                     | 7,913            | 4.1%   |  |
| PRIME                                | 1,187  | 12,380  | 27,425           | 21,094  | 14,860 | 0               | 76,946                                | 6.6%                             | CHOICE                    | 186,003          | 95.9%  |  |
| CHOICE                               | 71,106 | 323,257 | 435,189          | 174,360 | 77,808 | 0               | 1,081,720                             | 93.4%                            | GOOD                      | 49               | 0.0%   |  |
| GOOD                                 | 0      | 0       | 0                | 0       | 0      | 0               | 0                                     | 0.0%                             | STANDARD                  | 0                | 0.0%   |  |
| UTILITY                              | 0      | 0       | 0                | 0       | 0      | 0               | 0                                     | 0.0%                             | UTILITY                   | 0                | 0.0%   |  |
| CULL YIELD ONLY                      | 0      | 0       | 0                | 0       | 0      | 0               | 0                                     | 0.0%                             | TOTAL                     | 193,965          |        |  |
| TOTAL YIELD<br>GRADED THIS<br>PERIOD | 72,293 | 335,637 | 462,614          | 195,454 | 92,668 |                 |                                       |                                  | · <del></del>             |                  |        |  |
| % OF ALL<br>YIELD GRADED             | 6.2%   | 29.0%   | 39.9%            | 16.9%   | 8.0%   |                 |                                       |                                  | TOTAL BULL/<br>TOTAL PORK |                  | 0<br>0 |  |