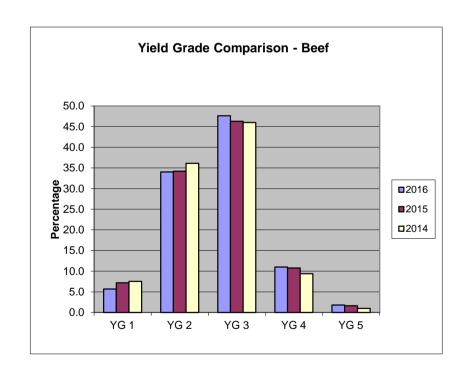

Fiscal Year 2016 FIVE WEEK TOTALS 09/27/2015 to 09/24/2016

| В             |   |   | ᆮ |
|---------------|---|---|---|
| $\overline{}$ | _ | _ | _ |

|              |         |           | YIELD GRADE |         | ,      | TOTAL      | % OF       | % OF TOTAL |           |
|--------------|---------|-----------|-------------|---------|--------|------------|------------|------------|-----------|
| QUALITY      |         |           |             |         |        | QUALITY    | QUALITY    | ALL        | STEER AND |
| GRADE        | #1      | #2        | #3          | #4      | #5     | ONLY       | GRADED     | QUALITY    | HEIFER    |
|              |         |           |             |         |        |            | THIS PD    | GRADED     | OFFERED   |
| PRIME        | 1,779   | 59,775    | 204,425     | 68,715  | 16,547 | 760,471    | 1,111,712  | 5.8        | 5.6       |
| CHOICE       | 124,552 | 1,197,864 | 1,975,442   | 472,675 | 71,899 | 10,153,917 | 13,996,348 | 73.2       | 70.0      |
| SELECT       | 172,340 | 581,564   | 412,193     | 52,745  | 6,502  | 2,745,153  | 3,970,497  | 20.8       | 19.9      |
| STANDARD     | 575     | 1,653     | 1,305       | 323     | 76     | 3,676      | 7,609      | 0.0        | 0.0       |
| COMMERCIAL   | 1       | 325       | 1,765       | 1,113   | 286    | 2,070      | 3,491      | 0.0        | 0.0       |
| UTILITY      | 113     | 4,932     | 11,078      | 4,404   | 862    | 8          | 21,396     | 0.0        |           |
| CUTTER       | 0       | 4,932     | 0           | 4,404   | 0      | 0          | 21,390     | 0.1        |           |
|              |         |           |             |         |        |            |            |            |           |
| CANNER       | 0       | 0         | 0           | 0       | 0      | 0          | 0          | 0.0        |           |
| YIELD ONLY   | 20,080  | 51,085    | 50,819      | 13,301  | 2,930  |            |            |            |           |
| TOTAL YIELD  |         |           |             |         |        |            |            |            |           |
| GRADED THIS  |         |           |             |         |        |            |            |            |           |
| PERIOD       | 319,440 | 1,897,197 | 2,657,026   | 613,276 | 99,103 |            |            |            |           |
| % OF ALL     |         |           |             |         |        |            |            |            |           |
| YIELD GRADED | 5.7     | 34.0      | 47.6        | 11.0    | 1.8    |            |            |            |           |

| BEEF                  |         |           |             |         |         |                 |                              |                          |                                |      |
|-----------------------|---------|-----------|-------------|---------|---------|-----------------|------------------------------|--------------------------|--------------------------------|------|
|                       |         |           | YIELD GRADE |         |         |                 | TOTAL                        | % OF                     | % OF TOTAL                     |      |
| QUALITY<br>GRADE      | #1      | #2        | #3          | #4      | #5      | QUALITY<br>ONLY | QUALITY<br>GRADED<br>THIS PD | ALL<br>QUALITY<br>GRADED | STEER AND<br>HEIFER<br>OFFERED |      |
| PRIME                 | 2,047   | 68,789    | 235,251     | 79,077  | 19,042  | 875,145         | 1,279,351                    | 5.8%                     | 5.6                            |      |
| CHOICE                | 143,334 | 1,378,494 | 2,273,326   | 543,951 | 82,741  | 11,685,065      | 16,106,911                   | 73.2%                    | 70.0                           |      |
| SELECT                | 198,328 | 669,260   | 474,349     | 60,699  | 7,483   | 3,159,105       | 4,569,224                    | 20.8%                    | 19.9                           |      |
| STANDARD              | 662     | 1,902     | 1,502       | 372     | 88      | 4,230           | 8,756                        | 0.0%                     | 0.0                            |      |
| COMMERCIAL            | 1       | 505       | 2,744       | 1,730   | 445     | 3               | 5,428                        | 0.0%                     |                                |      |
| UTILITY               | 176     | 7,668     | 17,224      | 6,847   | 1,340   | 13              | 33,268                       | 0.2%                     |                                |      |
| CUTTER                | 0       | 0         | 0           | 0       | 0       | 0               | 0                            | 0.0%                     |                                |      |
| CANNER                | 0       | 0         | 0           | 0       | 0       | 0               | 0                            | 0.0%                     |                                |      |
| YIELD ONLY            | 23,108  | 58,788    | 58,482      | 15,307  | 3,372   |                 |                              |                          |                                |      |
| TOTAL YIELD           |         |           |             |         |         |                 |                              |                          |                                |      |
| GRADED THIS<br>PERIOD | 367,656 | 2,185,406 | 3,062,878   | 707,983 | 114,511 |                 |                              |                          |                                |      |
| % OF ALL              |         |           |             |         |         |                 |                              |                          |                                |      |
| YIELD GRADED          | 5.7%    | 33.9%     | 47.6%       | 11.0%   | 1.8%    |                 |                              |                          |                                |      |
|                       |         |           |             |         |         |                 |                              |                          |                                |      |
| LAMB AND MUTTO        | ON      |           |             |         |         |                 |                              |                          | VEAL AND CA                    | LF   |
|                       |         | ,         | YIELD GRADE |         |         |                 | TOTAL                        | % OF                     |                                |      |
| QUALITY<br>GRADE      | #1      | #2        | #3          | #4      | #5      | QUALITY<br>ONLY | QUALITY<br>GRADED<br>THIS PD | ALL<br>QUALITY<br>GRADED | QUALITY<br>GRADE               | TOT. |