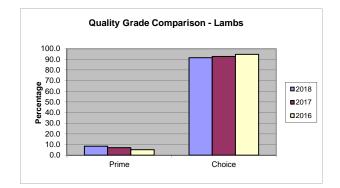

## NATIONAL SUMMARY OF MEATS GRADED (NUMBER OF HEAD)

| LAMB AND MUTTON            |       |                 |                 |        |       |                 |                                       |                                  | VEAL AND CALF    |                  |       |  |  |
|----------------------------|-------|-----------------|-----------------|--------|-------|-----------------|---------------------------------------|----------------------------------|------------------|------------------|-------|--|--|
| QUALITY<br>GRADE           | #1    | <u>YI</u><br>#2 | ELD GRADE<br>#3 | #4     | #5    | QUALITY<br>ONLY | TOTAL<br>QUALITY<br>GRADED<br>THIS PD | % OF<br>ALL<br>QUALITY<br>GRADED | QUALITY<br>GRADE | TOTAL<br>THIS PD | %     |  |  |
|                            |       |                 |                 |        |       |                 |                                       |                                  | PRIME            | 713              | 5.2%  |  |  |
| PRIME                      | 78    | 1,459           | 2,641           | 2,095  | 1,201 | 0               | 7,474                                 | 8.5%                             | CHOICE           | 12,993           | 94.8% |  |  |
| CHOICE                     | 3,528 | 20,093          | 34,611          | 16,934 | 5,677 | 0               | 80,843                                | 91.5%                            | GOOD             | 0                | 0.0%  |  |  |
| GOOD                       | 0     | 0               | 0               | 0      | 0     | 0               | 0                                     | 0.0%                             | STANDARD         | 0                | 0.0%  |  |  |
| UTILITY                    | 1     | 0               | 0               | 0      | 0     | 0               | 1                                     | 0.0%                             | UTILITY          | 0                | 0.0%  |  |  |
| CULL                       | 0     | 0               | 0               | 0      | 0     | 0               | 0                                     | 0.0%                             | TOTAL            | 13,706           |       |  |  |
| YIELD ONLY                 | 0     | 0               | 0               | 0      | 0     |                 |                                       |                                  |                  |                  |       |  |  |
| TOTAL YIELD<br>GRADED THIS |       |                 |                 |        |       |                 |                                       |                                  |                  |                  |       |  |  |
| PERIOD                     | 3,607 | 21,552          | 37,252          | 19,029 | 6,878 |                 |                                       |                                  |                  |                  |       |  |  |
| % OF ALL                   |       |                 |                 |        |       |                 |                                       |                                  | TOTAL BULL/BU    | ILLOCK           | (     |  |  |
| YIELD GRADED               | 4.1%  | 24.4%           | 42.2%           | 21.5%  | 7.8%  |                 |                                       |                                  | TOTAL PORK       |                  | 0     |  |  |