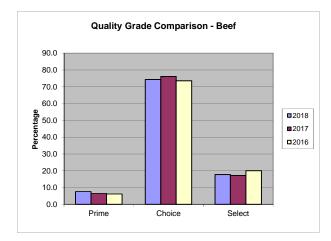

| 06-Mar-18<br>10:35 AM      |        |                  | Ν       |        | MMARY OF I<br>S IN THOUS | MEATS GRAD<br>ANDS) | ED                           |                          | Page 1                         |   |  |  |
|----------------------------|--------|------------------|---------|--------|--------------------------|---------------------|------------------------------|--------------------------|--------------------------------|---|--|--|
| J                          | anuary | FOUR WEEK TOTALS |         |        |                          |                     |                              |                          | 12/31/2017 to 01/27/2018       |   |  |  |
| BEEF                       |        |                  |         |        |                          |                     |                              |                          |                                |   |  |  |
|                            |        | Y                |         |        |                          | TOTAL               | % OF                         | % OF TOTAL               | -                              |   |  |  |
| QUALITY<br>GRADE           | #1     | #2               | #3      | #4     | #5                       | QUALITY<br>ONLY     | QUALITY<br>GRADED<br>THIS PD | ALL<br>QUALITY<br>GRADED | STEER AND<br>HEIFER<br>OFFERED |   |  |  |
| PRIME                      | 190    | 6,093            | 25,151  | 8,745  | 2,204                    | 76,210              | 118,593                      | 7.6                      | 7.3                            | - |  |  |
| CHOICE                     | 12,174 | 108,476          | 181,167 | 35,635 | 4,727                    | 815,300             | 1,157,479                    | 74.4                     | 71.5                           |   |  |  |
| SELECT                     | 12,618 | 36,620           | 22,247  | 2,391  | 268                      | 203,181             | 277,326                      | 17.8                     | 17.1                           |   |  |  |
| STANDARD                   | 0      | 4                | 11      | 2      | 0                        | 0                   | 17                           | 0.0                      | 0.0                            |   |  |  |
| COMMERCIAL                 | 0      | 24               | 184     | 107    | 33                       | 0                   | 347                          | 0.0                      |                                |   |  |  |
| UTILITY                    | 16     | 433              | 1,165   | 414    | 95                       | 2                   | 2,125                        | 0.1                      |                                |   |  |  |
| CUTTER                     | 0      | 0                | 0       | 0      | 0                        | 0                   | 0                            | 0.0                      |                                |   |  |  |
| CANNER                     | 0      | 0                | 0       | 0      | 0                        | 0                   | 0                            | 0.0                      |                                |   |  |  |
| YIELD ONLY                 | 809    | 3,296            | 5,284   | 1,396  | 570                      |                     |                              |                          |                                |   |  |  |
| TOTAL YIELD<br>GRADED THIS |        |                  |         |        |                          |                     |                              |                          |                                |   |  |  |
| PERIOD                     | 25,807 | 154,947          | 235,210 | 48,690 | 7,896                    |                     |                              |                          |                                |   |  |  |
| % OF ALL                   |        |                  |         |        |                          |                     |                              |                          |                                |   |  |  |
| YIELD GRADED               | 5.5    | 32.8             | 49.8    | 10.3   | 1.7                      |                     |                              |                          |                                | _ |  |  |

0.0

100.0

0

0

| anuary                     |        |         |            |        |       |                 |                                       |                   | 12/31/2017 to 01/27/ |
|----------------------------|--------|---------|------------|--------|-------|-----------------|---------------------------------------|-------------------|----------------------|
| BEEF                       |        |         |            |        |       |                 |                                       |                   |                      |
|                            |        | Y       | IELD GRADE |        |       | QUALITY<br>ONLY | TOTAL<br>QUALITY<br>GRADED<br>THIS PD | % OF              | % OF TOTAL           |
| QUALITY                    |        |         |            |        |       |                 |                                       | ALL               | STEER AND            |
| GRADE                      | #1     | #2      | #3         | #4     | #5    |                 |                                       | QUALITY<br>GRADED | HEIFER<br>OFFERED    |
|                            |        |         |            |        |       |                 |                                       |                   |                      |
| PRIME                      | 218    | 6,974   | 28,788     | 10,009 | 2,523 | 87,230          | 135,742                               | 7.6%              | 7.3                  |
| CHOICE                     | 13,934 | 124,162 | 207,364    | 40,788 | 5,410 | 933,193         | 1,324,851                             | 74.4%             | 71.5                 |
| SELECT                     | 14,443 | 41,915  | 25,464     | 2,737  | 307   | 232,561         | 317,427                               | 17.8%             | 17.1                 |
| STANDARD                   | 0      | 5       | 13         | 2      | 0     | 0               | 20                                    | 0.0%              | 0.0                  |
| COMMERCIAL                 | 0      | 36      | 280        | 162    | 50    | 0               | 528                                   | 0.0%              |                      |
| UTILITY                    | 24     | 659     | 1,772      | 630    | 144   | 3               | 3,232                                 | 0.2%              |                      |
| CUTTER                     | 0      | 0       | 0          | 0      | 0     | 0               | 0                                     | 0.0%              |                      |
| CANNER                     | 0      | 0       | 0          | 0      | 0     | 0               | 0                                     | 0.0%              |                      |
| YIELD ONLY                 | 926    | 3,773   | 6,048      | 1,598  | 652   |                 |                                       |                   |                      |
| TOTAL YIELD<br>GRADED THIS |        |         |            |        |       |                 |                                       |                   |                      |
| PERIOD                     | 29,545 | 177,524 | 269,729    | 55,926 | 9,086 |                 |                                       |                   |                      |
| % OF ALL<br>YIELD GRADED   | 5.5%   | 32.8%   | 49.8%      | 10.3%  | 1.7%  |                 |                                       |                   |                      |