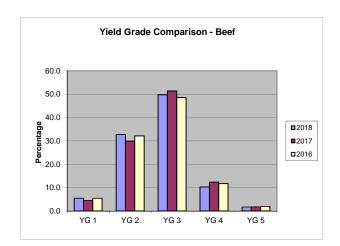

| 06-Mar-18<br>10:35 AM      |        |                  | Ν       |        | MMARY OF I<br>S IN THOUS | MEATS GRAD<br>ANDS) | ED                           |                          | Page 1                         |   |  |  |
|----------------------------|--------|------------------|---------|--------|--------------------------|---------------------|------------------------------|--------------------------|--------------------------------|---|--|--|
| J                          | anuary | FOUR WEEK TOTALS |         |        |                          |                     |                              |                          | 12/31/2017 to 01/27/2018       |   |  |  |
| BEEF                       |        |                  |         |        |                          |                     |                              |                          |                                |   |  |  |
|                            |        | Y                |         |        |                          | TOTAL               | % OF                         | % OF TOTAL               | -                              |   |  |  |
| QUALITY<br>GRADE           | #1     | #2               | #3      | #4     | #5                       | QUALITY<br>ONLY     | QUALITY<br>GRADED<br>THIS PD | ALL<br>QUALITY<br>GRADED | STEER AND<br>HEIFER<br>OFFERED |   |  |  |
| PRIME                      | 190    | 6,093            | 25,151  | 8,745  | 2,204                    | 76,210              | 118,593                      | 7.6                      | 7.3                            | - |  |  |
| CHOICE                     | 12,174 | 108,476          | 181,167 | 35,635 | 4,727                    | 815,300             | 1,157,479                    | 74.4                     | 71.5                           |   |  |  |
| SELECT                     | 12,618 | 36,620           | 22,247  | 2,391  | 268                      | 203,181             | 277,326                      | 17.8                     | 17.1                           |   |  |  |
| STANDARD                   | 0      | 4                | 11      | 2      | 0                        | 0                   | 17                           | 0.0                      | 0.0                            |   |  |  |
| COMMERCIAL                 | 0      | 24               | 184     | 107    | 33                       | 0                   | 347                          | 0.0                      |                                |   |  |  |
| UTILITY                    | 16     | 433              | 1,165   | 414    | 95                       | 2                   | 2,125                        | 0.1                      |                                |   |  |  |
| CUTTER                     | 0      | 0                | 0       | 0      | 0                        | 0                   | 0                            | 0.0                      |                                |   |  |  |
| CANNER                     | 0      | 0                | 0       | 0      | 0                        | 0                   | 0                            | 0.0                      |                                |   |  |  |
| YIELD ONLY                 | 809    | 3,296            | 5,284   | 1,396  | 570                      |                     |                              |                          |                                |   |  |  |
| TOTAL YIELD<br>GRADED THIS |        |                  |         |        |                          |                     |                              |                          |                                |   |  |  |
| PERIOD                     | 25,807 | 154,947          | 235,210 | 48,690 | 7,896                    |                     |                              |                          |                                |   |  |  |
| % OF ALL                   |        |                  |         |        |                          |                     |                              |                          |                                |   |  |  |
| YIELD GRADED               | 5.5    | 32.8             | 49.8    | 10.3   | 1.7                      |                     |                              |                          |                                | _ |  |  |

0.0

100.0

0

0

| anuary                     |        |         |            |        |       |                 |                                       |                   | 12/31/2017 to 01/27/ |
|----------------------------|--------|---------|------------|--------|-------|-----------------|---------------------------------------|-------------------|----------------------|
| BEEF                       |        |         |            |        |       |                 |                                       |                   |                      |
|                            |        | Y       | IELD GRADE |        |       | QUALITY<br>ONLY | TOTAL<br>QUALITY<br>GRADED<br>THIS PD | % OF              | % OF TOTAL           |
| QUALITY                    |        |         |            |        |       |                 |                                       | ALL               | STEER AND            |
| GRADE                      | #1     | #2      | #3         | #4     | #5    |                 |                                       | QUALITY<br>GRADED | HEIFER<br>OFFERED    |
|                            |        |         |            |        |       |                 |                                       |                   |                      |
| PRIME                      | 218    | 6,974   | 28,788     | 10,009 | 2,523 | 87,230          | 135,742                               | 7.6%              | 7.3                  |
| CHOICE                     | 13,934 | 124,162 | 207,364    | 40,788 | 5,410 | 933,193         | 1,324,851                             | 74.4%             | 71.5                 |
| SELECT                     | 14,443 | 41,915  | 25,464     | 2,737  | 307   | 232,561         | 317,427                               | 17.8%             | 17.1                 |
| STANDARD                   | 0      | 5       | 13         | 2      | 0     | 0               | 20                                    | 0.0%              | 0.0                  |
| COMMERCIAL                 | 0      | 36      | 280        | 162    | 50    | 0               | 528                                   | 0.0%              |                      |
| UTILITY                    | 24     | 659     | 1,772      | 630    | 144   | 3               | 3,232                                 | 0.2%              |                      |
| CUTTER                     | 0      | 0       | 0          | 0      | 0     | 0               | 0                                     | 0.0%              |                      |
| CANNER                     | 0      | 0       | 0          | 0      | 0     | 0               | 0                                     | 0.0%              |                      |
| YIELD ONLY                 | 926    | 3,773   | 6,048      | 1,598  | 652   |                 |                                       |                   |                      |
| TOTAL YIELD<br>GRADED THIS |        |         |            |        |       |                 |                                       |                   |                      |
| PERIOD                     | 29,545 | 177,524 | 269,729    | 55,926 | 9,086 |                 |                                       |                   |                      |
| % OF ALL<br>YIELD GRADED   | 5.5%   | 32.8%   | 49.8%      | 10.3%  | 1.7%  |                 |                                       |                   |                      |