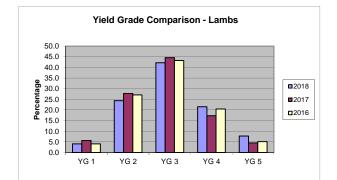

## NATIONAL SUMMARY OF MEATS GRADED (NUMBER OF HEAD)

| LAMB AND MUTTON            |       |                 |                 |        |       |                 |                                       |                                  | VEAL AND CALF    |                  |       |  |  |
|----------------------------|-------|-----------------|-----------------|--------|-------|-----------------|---------------------------------------|----------------------------------|------------------|------------------|-------|--|--|
| QUALITY<br>GRADE           | #1    | <u>YI</u><br>#2 | ELD GRADE<br>#3 | #4     | #5    | QUALITY<br>ONLY | TOTAL<br>QUALITY<br>GRADED<br>THIS PD | % OF<br>ALL<br>QUALITY<br>GRADED | QUALITY<br>GRADE | TOTAL<br>THIS PD | %     |  |  |
|                            |       |                 |                 |        |       |                 |                                       |                                  | PRIME            | 713              | 5.2%  |  |  |
| PRIME                      | 78    | 1,459           | 2,641           | 2,095  | 1,201 | 0               | 7,474                                 | 8.5%                             | CHOICE           | 12,993           | 94.8% |  |  |
| CHOICE                     | 3,528 | 20,093          | 34,611          | 16,934 | 5,677 | 0               | 80,843                                | 91.5%                            | GOOD             | 0                | 0.0%  |  |  |
| GOOD                       | 0     | 0               | 0               | 0      | 0     | 0               | 0                                     | 0.0%                             | STANDARD         | 0                | 0.0%  |  |  |
| UTILITY                    | 1     | 0               | 0               | 0      | 0     | 0               | 1                                     | 0.0%                             | UTILITY          | 0                | 0.0%  |  |  |
| CULL                       | 0     | 0               | 0               | 0      | 0     | 0               | 0                                     | 0.0%                             | TOTAL            | 13,706           |       |  |  |
| YIELD ONLY                 | 0     | 0               | 0               | 0      | 0     |                 |                                       |                                  |                  |                  |       |  |  |
| TOTAL YIELD<br>GRADED THIS |       |                 |                 |        |       |                 |                                       |                                  |                  |                  |       |  |  |
| PERIOD                     | 3,607 | 21,552          | 37,252          | 19,029 | 6,878 |                 |                                       |                                  |                  |                  |       |  |  |
| % OF ALL                   |       |                 |                 |        |       |                 |                                       |                                  | TOTAL BULL/BU    | ILLOCK           | (     |  |  |
| YIELD GRADED               | 4.1%  | 24.4%           | 42.2%           | 21.5%  | 7.8%  |                 |                                       |                                  | TOTAL PORK       |                  | 0     |  |  |