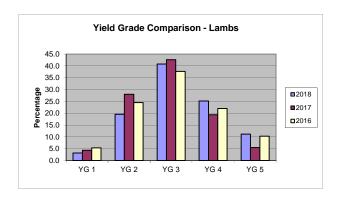

|                            |     | Y     |       | TOTAL | % OF |                 |                              |                          |
|----------------------------|-----|-------|-------|-------|------|-----------------|------------------------------|--------------------------|
| QUALITY<br>GRADE           | #1  | #2    | #3    | #4    | #5   | QUALITY<br>ONLY | QUALITY<br>GRADED<br>THIS PD | ALL<br>QUALITY<br>GRADED |
| PRIME                      | 9   | 109   | 227   | 185   | 131  | 0               | 661                          | 9.7                      |
| CHOICE                     | 209 | 1,233 | 2,560 | 1,540 | 634  | 0               | 6,175                        | 90.3                     |
| GOOD                       | 0   | 0     | 0     | 0     | 0    | 0               | 0                            | 0.0                      |
| UTILITY                    | 0   | 0     | 0     | 0     | 0    | 0               | 0                            | 0.0                      |
| CULL                       | 0   | 0     | 0     | 0     | 0    | 0               | 0                            | 0.0                      |
| YIELD ONLY                 | 0   | 0     | 0     | 0     | 0    |                 |                              |                          |
| TOTAL YIELD<br>GRADED THIS |     |       |       |       |      |                 |                              |                          |
| PERIOD                     | 218 | 1,343 | 2,787 | 1,725 | 764  |                 |                              |                          |
| % OF ALL<br>YIELD GRADED   | 3.2 | 19.6  | 40.8  | 25.2  | 11.2 |                 |                              |                          |

66.5% of Federal Inspected Lamb offered represents total Lambs Graded.

Information Provided By:
United States Department of Agriculture
Agricultural Marketing Service
Livestock, Poultry and Seed Program
Quality Assessment Division