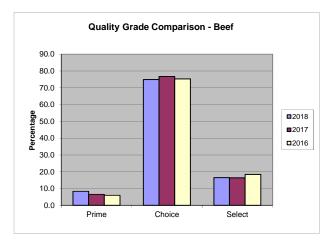

February FOUR WEEK TOTALS 01/28/2018 to 02/24/2018

| BEEF         |        |         |            |        |       |         |           |            |           |
|--------------|--------|---------|------------|--------|-------|---------|-----------|------------|-----------|
|              |        | Y       | IELD GRADE |        |       | TOTAL   | % OF      | % OF TOTAL |           |
| QUALITY      |        |         |            |        |       | QUALITY | QUALITY   | ALL        | STEER AND |
| GRADE        | #1     | #2      | #3         | #4     | #5    | ONLY    | GRADED    | QUALITY    | HEIFER    |
|              |        |         |            |        |       |         | THIS PD   | GRADED     | OFFERED   |
| PRIME        | 338    | 7,213   | 25,234     | 8,533  | 2,227 | 85,768  | 129,313   | 8.4        | 8.0       |
| CHOICE       | 11,517 | 108,171 | 169,653    | 36,736 | 5,040 | 821,588 | 1,152,704 | 74.9       | 71.6      |
| SELECT       | 11,972 | 34,552  | 20,137     | 2,374  | 300   | 185,572 | 254,908   | 16.6       | 15.8      |
| STANDARD     | 1      | 4       | 10         | 2      | 0     | 53      | 69        | 0.0        | 0.0       |
| COMMERCIAL   | 0      | 29      | 207        | 127    | 29    | 0       | 392       | 0.0        |           |
| UTILITY      | 16     | 502     | 1,334      | 536    | 158   | 3       | 2,549     | 0.2        |           |
| CUTTER       | 0      | 0       | 0          | 0      | 0     | 0       | 0         | 0.0        |           |
| CANNER       | 0      | 0       | 0          | 0      | 0     | 0       | 0         | 0.0        |           |
| YIELD ONLY   | 1,049  | 2,833   | 4,629      | 1,416  | 549   |         |           |            |           |
| TOTAL YIELD  |        |         |            |        |       |         |           |            |           |
| GRADED THIS  |        |         |            |        |       |         |           |            |           |
| PERIOD       | 24,892 | 153,305 | 221,203    | 49,724 | 8,304 |         |           |            |           |
| % OF ALL     |        |         |            |        |       |         |           |            |           |
| YIELD GRADED | 5.4    | 33.5    | 48.4       | 10.9   | 1.8   |         |           |            |           |

- 96.1% of Federal Inspected Steer and Heifers offered represents total Steers and Heifers graded.
- 0.9% of Federal Inspected Cows offered represents total Cows graded.
- 80.4% of Federal Inspected Beef offered represents total Beef (Steers, Heifers, and Cows) graded.
- 95.5% of Beef Quality graded (Prime, Choice, Select, Standard) of total Steers/Heifers offered.
- 28.2% of Beef Yield graded (1 5) of Steers/Heifers offered.