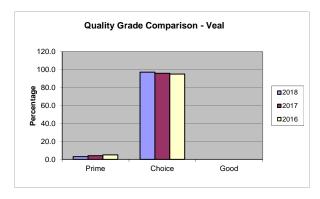

| VEAL AND CAL                                   | F                                            |       |  |  |  |  |
|------------------------------------------------|----------------------------------------------|-------|--|--|--|--|
|                                                |                                              |       |  |  |  |  |
| QUALITY                                        | TOTAL                                        | %     |  |  |  |  |
| GRADE                                          | THIS PD                                      |       |  |  |  |  |
|                                                |                                              |       |  |  |  |  |
| PRIME                                          | 59                                           | 3.0   |  |  |  |  |
| CHOICE                                         | 1,887                                        | 97.0  |  |  |  |  |
| GOOD                                           | 0                                            | 0.0   |  |  |  |  |
| STANDARD                                       | 0                                            | 0.0   |  |  |  |  |
| UTILITY                                        | 0                                            | 0.0   |  |  |  |  |
| TOTAL                                          | 1,946                                        | 100.0 |  |  |  |  |
| 34.5%                                          | of Federal Veal                              |       |  |  |  |  |
| and Calf offered                               | represents                                   |       |  |  |  |  |
| total Veal and Ca                              | alf graded.                                  |       |  |  |  |  |
|                                                |                                              |       |  |  |  |  |
|                                                |                                              |       |  |  |  |  |
| TOTAL BULL/BU                                  | TOTAL BULL/BULLOCK                           |       |  |  |  |  |
| TOTAL PORK                                     | TOTAL PORK                                   |       |  |  |  |  |
| 34.5%<br>and Calf offered<br>total Veal and Ca | of Federal Veal<br>represents<br>alf graded. | 100.0 |  |  |  |  |