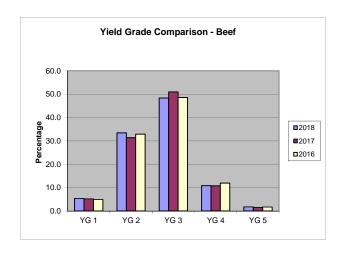

February FOUR WEEK TOTALS 01/28/2018 to 02/24/2018

| BEEF         |        |         |            |        |       |         |           |            |           |
|--------------|--------|---------|------------|--------|-------|---------|-----------|------------|-----------|
|              |        | Y       | IELD GRADE |        |       | TOTAL   | % OF      | % OF TOTAL |           |
| QUALITY      |        |         |            |        |       | QUALITY | QUALITY   | ALL        | STEER AND |
| GRADE        | #1     | #2      | #3         | #4     | #5    | ONLY    | GRADED    | QUALITY    | HEIFER    |
|              |        |         |            |        |       |         | THIS PD   | GRADED     | OFFERED   |
| PRIME        | 338    | 7,213   | 25,234     | 8,533  | 2,227 | 85,768  | 129,313   | 8.4        | 8.0       |
| CHOICE       | 11,517 | 108,171 | 169,653    | 36,736 | 5,040 | 821,588 | 1,152,704 | 74.9       | 71.6      |
| SELECT       | 11,972 | 34,552  | 20,137     | 2,374  | 300   | 185,572 | 254,908   | 16.6       | 15.8      |
| STANDARD     | 1      | 4       | 10         | 2      | 0     | 53      | 69        | 0.0        | 0.0       |
| COMMERCIAL   | 0      | 29      | 207        | 127    | 29    | 0       | 392       | 0.0        |           |
| UTILITY      | 16     | 502     | 1,334      | 536    | 158   | 3       | 2,549     | 0.2        |           |
| CUTTER       | 0      | 0       | 0          | 0      | 0     | 0       | 0         | 0.0        |           |
| CANNER       | 0      | 0       | 0          | 0      | 0     | 0       | 0         | 0.0        |           |
| YIELD ONLY   | 1,049  | 2,833   | 4,629      | 1,416  | 549   |         |           |            |           |
| TOTAL YIELD  |        |         |            |        |       |         |           |            |           |
| GRADED THIS  |        |         |            |        |       |         |           |            |           |
| PERIOD       | 24,892 | 153,305 | 221,203    | 49,724 | 8,304 |         |           |            |           |
| % OF ALL     |        |         |            |        |       |         |           |            |           |
| YIELD GRADED | 5.4    | 33.5    | 48.4       | 10.9   | 1.8   |         |           |            |           |

- 96.1% of Federal Inspected Steer and Heifers offered represents total Steers and Heifers graded.
- 0.9% of Federal Inspected Cows offered represents total Cows graded.
- 80.4% of Federal Inspected Beef offered represents total Beef (Steers, Heifers, and Cows) graded.
- 95.5% of Beef Quality graded (Prime, Choice, Select, Standard) of total Steers/Heifers offered.
- 28.2% of Beef Yield graded (1 5) of Steers/Heifers offered.