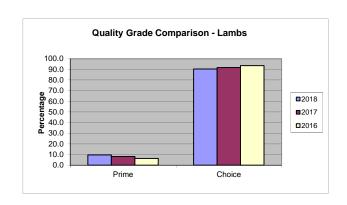

|                            |     | Y     |       | TOTAL | % OF |                 |                              |                          |
|----------------------------|-----|-------|-------|-------|------|-----------------|------------------------------|--------------------------|
| QUALITY<br>GRADE           | #1  | #2    | #3    | #4    | #5   | QUALITY<br>ONLY | QUALITY<br>GRADED<br>THIS PD | ALL<br>QUALITY<br>GRADED |
| PRIME                      | 9   | 109   | 227   | 185   | 131  | 0               | 661                          | 9.7                      |
| CHOICE                     | 209 | 1,233 | 2,560 | 1,540 | 634  | 0               | 6,175                        | 90.3                     |
| GOOD                       | 0   | 0     | 0     | 0     | 0    | 0               | 0                            | 0.0                      |
| UTILITY                    | 0   | 0     | 0     | 0     | 0    | 0               | 0                            | 0.0                      |
| CULL                       | 0   | 0     | 0     | 0     | 0    | 0               | 0                            | 0.0                      |
| YIELD ONLY                 | 0   | 0     | 0     | 0     | 0    |                 |                              |                          |
| TOTAL YIELD<br>GRADED THIS |     |       |       |       |      |                 |                              |                          |
| PERIOD                     | 218 | 1,343 | 2,787 | 1,725 | 764  |                 |                              |                          |
| % OF ALL<br>YIELD GRADED   | 3.2 | 19.6  | 40.8  | 25.2  | 11.2 |                 |                              |                          |

66.5% of Federal Inspected Lamb offered represents total Lambs Graded.

Information Provided By:
United States Department of Agriculture
Agricultural Marketing Service
Livestock, Poultry and Seed Program
Quality Assessment Division