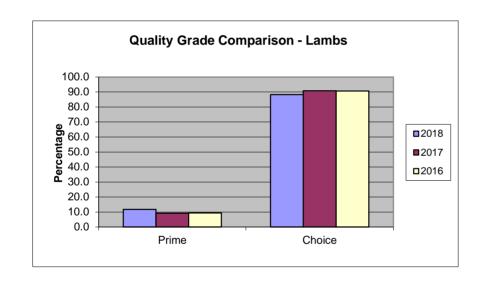

MARCH FIVE WEEK TOTALS 02/25/2018 to 03/31/2018

| LAMB AND MUTTON |     |       |                  |       |       |                 | VEAL AND CALF              |                        |                  |                  |       |
|-----------------|-----|-------|------------------|-------|-------|-----------------|----------------------------|------------------------|------------------|------------------|-------|
| QUALITY GRADE   | #1  | #2    | IELD GRADE<br>#3 | #4    | #5    | QUALITY<br>ONLY | TOTAL<br>QUALITY<br>GRADED | % OF<br>ALL<br>QUALITY | QUALITY<br>GRADE | TOTAL<br>THIS PD | %     |
| GRADE           | #1  | #2    | #3               | #4    | #5    | ONLT            | THIS PD                    | GRADED                 | GRADE            | THIS FD          |       |
|                 |     |       |                  |       |       |                 |                            |                        | PRIME            | 102              | 4.9   |
| PRIME           | 15  | 204   | 329              | 269   | 199   | 0               | 1,016                      | 11.7                   | CHOICE           | 1,987            | 95.1  |
| CHOICE          | 362 | 1,880 | 3,079            | 1,468 | 910   | 0               | 7,699                      | 88.3                   | GOOD             | 0                | 0.0   |
| GOOD            | 0   | 0     | 0                | 0     | 0     | 0               | 0                          | 0.0                    | STANDARD         | 0                | 0.0   |
| UTILITY         | 0   | 0     | 0                | 0     | 0     | 0               | 0                          | 0.0                    | UTILITY          | 0                | 0.0   |
| CULL            | 0   | 0     | 0                | 0     | 0     | 0               | 0                          | 0.0                    | TOTAL            | 0.000            | 400.0 |
| YIELD ONLY      | 0   | 0     | 0                | 0     | 0     |                 |                            |                        | TOTAL            | 2,088            | 100.0 |
|                 |     |       |                  |       |       |                 |                            |                        | 30.7%            | of Federal Veal  |       |
| TOTAL YIELD     |     |       |                  |       |       |                 |                            |                        | and Calf offer   | ed represents    |       |
| GRADED THIS     |     |       |                  |       |       |                 |                            |                        | total Veal and   | Calf graded.     |       |
| PERIOD          | 377 | 2,083 | 3,408            | 1,737 | 1,109 |                 |                            |                        |                  |                  |       |
| % OF ALL        |     |       |                  |       |       |                 |                            |                        |                  |                  |       |
| YIELD GRADED    | 4.3 | 23.9  | 39.1             | 19.9  | 12.7  |                 |                            |                        | TOTAL BULL       | BULLOCK          | 0     |
|                 |     |       |                  |       |       |                 |                            |                        | TOTAL PORK       | (                | 0     |

60.7% of Federal Inspected Lamb offered represents total Lambs Graded.

Information Provided By: United States Department of Agriculture Agricultural Marketing Service Livestock, Poultry and Seed Program Quality Assessment Division