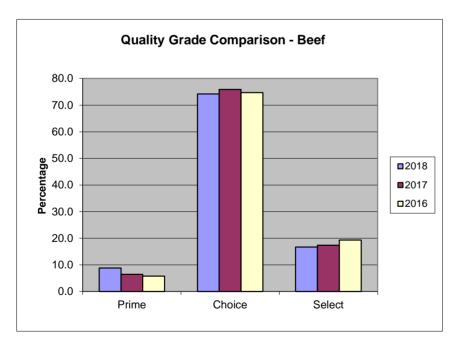

March FIVE WEEK TOTALS 02/25/2018 to 03/31/2018

| - | - |  |
|---|---|--|
|   |   |  |

|              |        | Y       | IELD GRADE |        |       | TOTAL     | % OF      | % OF TOTAL |           |
|--------------|--------|---------|------------|--------|-------|-----------|-----------|------------|-----------|
| QUALITY      |        |         |            |        |       | QUALITY   | QUALITY   | ALL        | STEER AND |
| GRADE        | #1     | #2      | #3         | #4     | #5    | ONLY      | GRADED    | QUALITY    | HEIFER    |
|              |        |         |            |        |       |           | THIS PD   | GRADED     | OFFERED   |
| PRIME        | 318    | 9,985   | 34,803     | 9,990  | 2,351 | 113,207   | 170,655   | 8.8        | 8.4       |
| CHOICE       | 16,722 | 145,600 | 210,964    | 39,915 | 5,510 | 1,015,703 | 1,434,413 | 74.2       | 70.8      |
| SELECT       | 15,711 | 45,478  | 23,847     | 2,435  | 307   | 234,581   | 322,359   | 16.7       | 15.9      |
| STANDARD     | 36     | 23      | 21         | 2      | 0     | 1,266     | 1,348     | 0.1        | 0.1       |
| COMMERCIAL   | 0      | 48      | 356        | 217    | 92    | 0         | 712       | 0.0        |           |
| UTILITY      | 13     | 607     | 1,561      | 599    | 172   | 1         | 2,952     | 0.2        |           |
| CUTTER       | 0      | 0       | 0          | 0      | 0     | 0         | 0         | 0.0        |           |
| CANNER       | 0      | 0       | 0          | 0      | 0     | 0         | 0         | 0.0        |           |
| YIELD ONLY   | 1,704  | 4,052   | 5,044      | 2,687  | 1,115 |           |           |            |           |
| TOTAL YIELD  |        |         |            |        |       |           |           |            |           |
| GRADED THIS  |        |         |            |        |       |           |           |            |           |
| PERIOD       | 34,505 | 205,794 | 276,596    | 55,844 | 9,547 |           |           |            |           |
| % OF ALL     |        |         |            |        |       |           |           |            |           |
| YIELD GRADED | 5.9    | 35.3    | 47.5       | 9.6    | 1.6   |           |           |            |           |

95.2% of Beef Quality graded (Prime, Choice, Select, Standard) of total Steers/Heifers offered.

28.6% of Beef Yield graded (1 - 5) of Steers/Heifers offered.

Information Provided By:
United States Department of Agriculture
Agricultural Marketing Service
Livestock, Poultry and Seed Program
Quality Assessment Division