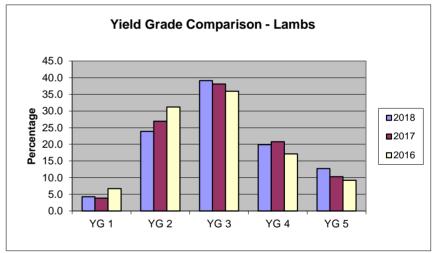

MARCH FIVE WEEK TOTALS 02/25/2018 to 03/31/2018

| LAMB AND MUTTON |     |       |                  |       |       |                 | VEAL AND CALF              |                        |                  |                  |       |
|-----------------|-----|-------|------------------|-------|-------|-----------------|----------------------------|------------------------|------------------|------------------|-------|
| QUALITY GRADE   | #1  | #2    | IELD GRADE<br>#3 | #4    | #5    | QUALITY<br>ONLY | TOTAL<br>QUALITY<br>GRADED | % OF<br>ALL<br>QUALITY | QUALITY<br>GRADE | TOTAL<br>THIS PD | %     |
| GRADE           | #1  | #2    | #3               | #4    | #5    | ONLT            | THIS PD                    | GRADED                 | GRADE            | THIS FD          |       |
|                 |     |       |                  |       |       |                 |                            |                        | PRIME            | 102              | 4.9   |
| PRIME           | 15  | 204   | 329              | 269   | 199   | 0               | 1,016                      | 11.7                   | CHOICE           | 1,987            | 95.1  |
| CHOICE          | 362 | 1,880 | 3,079            | 1,468 | 910   | 0               | 7,699                      | 88.3                   | GOOD             | 0                | 0.0   |
| GOOD            | 0   | 0     | 0                | 0     | 0     | 0               | 0                          | 0.0                    | STANDARD         | 0                | 0.0   |
| UTILITY         | 0   | 0     | 0                | 0     | 0     | 0               | 0                          | 0.0                    | UTILITY          | 0                | 0.0   |
| CULL            | 0   | 0     | 0                | 0     | 0     | 0               | 0                          | 0.0                    | TOTAL            | 0.000            | 400.0 |
| YIELD ONLY      | 0   | 0     | 0                | 0     | 0     |                 |                            |                        | TOTAL            | 2,088            | 100.0 |
|                 |     |       |                  |       |       |                 |                            |                        | 30.7%            | of Federal Veal  |       |
| TOTAL YIELD     |     |       |                  |       |       |                 |                            |                        | and Calf offer   | ed represents    |       |
| GRADED THIS     |     |       |                  |       |       |                 |                            |                        | total Veal and   | Calf graded.     |       |
| PERIOD          | 377 | 2,083 | 3,408            | 1,737 | 1,109 |                 |                            |                        |                  |                  |       |
| % OF ALL        |     |       |                  |       |       |                 |                            |                        |                  |                  |       |
| YIELD GRADED    | 4.3 | 23.9  | 39.1             | 19.9  | 12.7  |                 |                            |                        | TOTAL BULL       | BULLOCK          | 0     |
|                 |     |       |                  |       |       |                 |                            |                        | TOTAL PORK       | (                | 0     |

60.7% of Federal Inspected Lamb offered represents total Lambs Graded.

Information Provided By: United States Department of Agriculture Agricultural Marketing Service Livestock, Poultry and Seed Program Quality Assessment Division