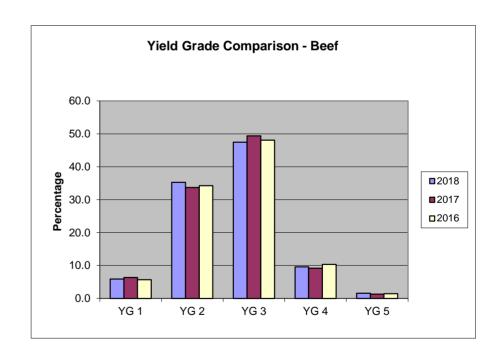

March FIVE WEEK TOTALS 02/25/2018 to 03/31/2018

| - | - |  |
|---|---|--|
|   |   |  |

|              |        | Y       | IELD GRADE |        |       | TOTAL     | % OF      | % OF TOTAL |           |
|--------------|--------|---------|------------|--------|-------|-----------|-----------|------------|-----------|
| QUALITY      |        |         |            |        |       | QUALITY   | QUALITY   | ALL        | STEER AND |
| GRADE        | #1     | #2      | #3         | #4     | #5    | ONLY      | GRADED    | QUALITY    | HEIFER    |
|              |        |         |            |        |       |           | THIS PD   | GRADED     | OFFERED   |
| PRIME        | 318    | 9,985   | 34,803     | 9,990  | 2,351 | 113,207   | 170,655   | 8.8        | 8.4       |
| CHOICE       | 16,722 | 145,600 | 210,964    | 39,915 | 5,510 | 1,015,703 | 1,434,413 | 74.2       | 70.8      |
| SELECT       | 15,711 | 45,478  | 23,847     | 2,435  | 307   | 234,581   | 322,359   | 16.7       | 15.9      |
| STANDARD     | 36     | 23      | 21         | 2      | 0     | 1,266     | 1,348     | 0.1        | 0.1       |
| COMMERCIAL   | 0      | 48      | 356        | 217    | 92    | 0         | 712       | 0.0        |           |
| UTILITY      | 13     | 607     | 1,561      | 599    | 172   | 1         | 2,952     | 0.2        |           |
| CUTTER       | 0      | 0       | 0          | 0      | 0     | 0         | 0         | 0.0        |           |
| CANNER       | 0      | 0       | 0          | 0      | 0     | 0         | 0         | 0.0        |           |
| YIELD ONLY   | 1,704  | 4,052   | 5,044      | 2,687  | 1,115 |           |           |            |           |
| TOTAL YIELD  |        |         |            |        |       |           |           |            |           |
| GRADED THIS  |        |         |            |        |       |           |           |            |           |
| PERIOD       | 34,505 | 205,794 | 276,596    | 55,844 | 9,547 |           |           |            |           |
| % OF ALL     |        |         |            |        |       |           |           |            |           |
| YIELD GRADED | 5.9    | 35.3    | 47.5       | 9.6    | 1.6   |           |           |            |           |

95.2% of Beef Quality graded (Prime, Choice, Select, Standard) of total Steers/Heifers offered.

28.6% of Beef Yield graded (1 - 5) of Steers/Heifers offered.

Information Provided By:
United States Department of Agriculture
Agricultural Marketing Service
Livestock, Poultry and Seed Program
Quality Assessment Division