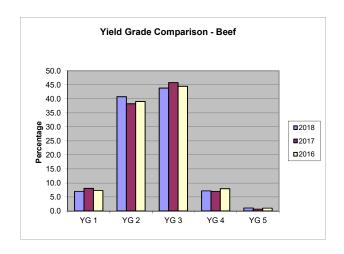

FOUR WEEK TOTALS 04/29/2018 to 05/26/2018 43221

| BEEF         |        |         |            |        |       |         |           |            |           |
|--------------|--------|---------|------------|--------|-------|---------|-----------|------------|-----------|
| <u></u> .    |        | Y       | IELD GRADE |        |       | TOTAL   | % OF      | % OF TOTAL |           |
| QUALITY      |        |         |            |        |       | QUALITY | QUALITY   | ALL        | STEER AND |
| GRADE        | #1     | #2      | #3         | #4     | #5    | ONLY    | GRADED    | QUALITY    | HEIFER    |
|              |        |         |            |        |       |         | THIS PD   | GRADED     | OFFERED   |
| PRIME        | 301    | 8,897   | 26,241     | 6,449  | 1,531 | 78,226  | 121,646   | 7.3        | 6.9       |
| CHOICE       | 14,489 | 139,102 | 165,630    | 24,934 | 2,820 | 860,781 | 1,207,756 | 72.5       | 69.0      |
| SELECT       | 17,814 | 50,639  | 22,326     | 1,804  | 174   | 241,714 | 334,470   | 20.1       | 19.1      |
| STANDARD     | 0      | 4       | 13         | 1      | 0     | 402     | 420       | 0.0        | 0.0       |
| COMMERCIAL   | 0      | 26      | 190        | 185    | 58    | 0       | 460       | 0.0        |           |
| UTILITY      | 12     | 373     | 1,144      | 540    | 156   | 1       | 2,225     | 0.1        |           |
| CUTTER       | 0      | 0       | 0          | 0      | 0     | 0       | 0         | 0.0        |           |
| CANNER       | 0      | 0       | 0          | 0      | 0     | 0       | 0         | 0.0        |           |
| YIELD ONLY   | 2,081  | 3,342   | 2,534      | 1,999  | 644   |         |           |            |           |
| TOTAL YIELD  |        |         |            |        |       |         |           |            |           |
| GRADED THIS  |        |         |            |        |       |         |           |            |           |
| PERIOD       | 34,697 | 202,384 | 218,078    | 35,912 | 5,382 |         |           |            |           |
| % OF ALL     |        |         |            |        |       |         |           |            |           |
| YIELD GRADED | 7.0    | 40.8    | 43.9       | 7.2    | 1.1   | 100.0   |           |            |           |

| MAY                                  |               |                   |                   | (************************************** |                |                     |                              |                          | 04/29/2018 to                  | 05/26/2018    |               |
|--------------------------------------|---------------|-------------------|-------------------|-----------------------------------------|----------------|---------------------|------------------------------|--------------------------|--------------------------------|---------------|---------------|
| BEEF                                 |               |                   |                   |                                         |                |                     |                              |                          |                                |               |               |
|                                      |               | Y                 | IELD GRADE        |                                         |                |                     | TOTAL                        | % OF                     | % OF TOTAL                     |               |               |
| QUALITY<br>GRADE                     | #1            | #2                | #3                | #4                                      | #5             | QUALITY<br>ONLY     | QUALITY<br>GRADED<br>THIS PD | ALL<br>QUALITY<br>GRADED | STEER AND<br>HEIFER<br>OFFERED |               |               |
| PRIME<br>CHOICE                      | 364<br>17,512 | 10,754<br>168,127 | 31,717<br>200,190 | 7,795<br>30,137                         | 1,851<br>3,408 | 94,548<br>1,040,390 | 147,029<br>1,459,764         | 7.3%<br>72.4%            | 6.9<br>69.0                    |               |               |
| SELECT<br>STANDARD                   | 21,531<br>0   | 61,205<br>5       | 26,984<br>16      | 2,180<br>1                              | 210<br>0       | 292,150<br>486      | 404,260<br>508               | 20.1%<br>0.0%            | 19.1<br>0.0                    |               |               |
| COMMERCIAL<br>UTILITY                | 0<br>19       | 40<br>576         | 293<br>1,764      | 286<br>833                              | 90<br>240      | 0                   | 709<br>3,433                 | 0.0%<br>0.2%             |                                |               |               |
| CUTTER<br>CANNER                     | 0<br>0        | 0                 | 0<br>0            | 0<br>0                                  | 0              | 0                   | 0                            | 0.0%<br>0.0%             |                                |               |               |
| YIELD ONLY                           | 2,515         | 4,039             | 3,063             | 2,416                                   | 778            |                     |                              |                          |                                |               |               |
| TOTAL YIELD<br>GRADED THIS<br>PERIOD | 41,941        | 244,746           | 264,027           | 43,648                                  | 6,577          |                     |                              |                          |                                |               |               |
| % OF ALL<br>YIELD GRADED             | 7.0%          | 40.7%             | 43.9%             | 7.3%                                    | 1.1%           |                     |                              |                          |                                |               |               |
| LAMB AND MUTTO                       | DN            |                   |                   |                                         |                |                     |                              |                          | VEAL AND CALF                  | -             |               |
| QUALITY                              |               | Y                 | IELD GRADE        |                                         |                | QUALITY             | TOTAL<br>QUALITY             | % OF<br>ALL              | QUALITY                        | TOTAL         | %             |
| GRADE                                | #1            | #2                | #3                | #4                                      | #5             | ONLY                | GRADED<br>THIS PD            | QUALITY<br>GRADED        | GRADE                          | THIS PD       | /0            |
| PRIME                                | 97            | 1,323             | 2.298             | 1.913                                   | 1,286          | 0                   | 6.917                        | 8.6%                     | PRIME<br>CHOICE                | 603<br>12.203 | 4.7%<br>95.3% |