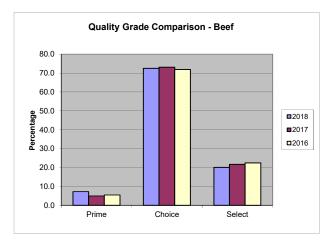

FOUR WEEK TOTALS 04/29/2018 to 05/26/2018 43221

| BEEF         |        |         |            |        |       |         |           |            |           |
|--------------|--------|---------|------------|--------|-------|---------|-----------|------------|-----------|
| <u></u> .    |        | Y       | IELD GRADE |        |       | TOTAL   | % OF      | % OF TOTAL |           |
| QUALITY      |        |         |            |        |       | QUALITY | QUALITY   | ALL        | STEER AND |
| GRADE        | #1     | #2      | #3         | #4     | #5    | ONLY    | GRADED    | QUALITY    | HEIFER    |
|              |        |         |            |        |       |         | THIS PD   | GRADED     | OFFERED   |
| PRIME        | 301    | 8,897   | 26,241     | 6,449  | 1,531 | 78,226  | 121,646   | 7.3        | 6.9       |
| CHOICE       | 14,489 | 139,102 | 165,630    | 24,934 | 2,820 | 860,781 | 1,207,756 | 72.5       | 69.0      |
| SELECT       | 17,814 | 50,639  | 22,326     | 1,804  | 174   | 241,714 | 334,470   | 20.1       | 19.1      |
| STANDARD     | 0      | 4       | 13         | 1      | 0     | 402     | 420       | 0.0        | 0.0       |
| COMMERCIAL   | 0      | 26      | 190        | 185    | 58    | 0       | 460       | 0.0        |           |
| UTILITY      | 12     | 373     | 1,144      | 540    | 156   | 1       | 2,225     | 0.1        |           |
| CUTTER       | 0      | 0       | 0          | 0      | 0     | 0       | 0         | 0.0        |           |
| CANNER       | 0      | 0       | 0          | 0      | 0     | 0       | 0         | 0.0        |           |
| YIELD ONLY   | 2,081  | 3,342   | 2,534      | 1,999  | 644   |         |           |            |           |
| TOTAL YIELD  |        |         |            |        |       |         |           |            |           |
| GRADED THIS  |        |         |            |        |       |         |           |            |           |
| PERIOD       | 34,697 | 202,384 | 218,078    | 35,912 | 5,382 |         |           |            |           |
| % OF ALL     |        |         |            |        |       |         |           |            |           |
| YIELD GRADED | 7.0    | 40.8    | 43.9       | 7.2    | 1.1   | 100.0   |           |            |           |

| MAY                                  |               |                   |                   | (************************************** |                |                     |                              |                          | 04/29/2018 to                  | 05/26/2018    |               |
|--------------------------------------|---------------|-------------------|-------------------|-----------------------------------------|----------------|---------------------|------------------------------|--------------------------|--------------------------------|---------------|---------------|
| BEEF                                 |               |                   |                   |                                         |                |                     |                              |                          |                                |               |               |
|                                      |               | Y                 | IELD GRADE        |                                         |                |                     | TOTAL                        | % OF                     | % OF TOTAL                     |               |               |
| QUALITY<br>GRADE                     | #1            | #2                | #3                | #4                                      | #5             | QUALITY<br>ONLY     | QUALITY<br>GRADED<br>THIS PD | ALL<br>QUALITY<br>GRADED | STEER AND<br>HEIFER<br>OFFERED |               |               |
| PRIME<br>CHOICE                      | 364<br>17,512 | 10,754<br>168,127 | 31,717<br>200,190 | 7,795<br>30,137                         | 1,851<br>3,408 | 94,548<br>1,040,390 | 147,029<br>1,459,764         | 7.3%<br>72.4%            | 6.9<br>69.0                    |               |               |
| SELECT<br>STANDARD                   | 21,531<br>0   | 61,205<br>5       | 26,984<br>16      | 2,180<br>1                              | 210<br>0       | 292,150<br>486      | 404,260<br>508               | 20.1%<br>0.0%            | 19.1<br>0.0                    |               |               |
| COMMERCIAL<br>UTILITY                | 0<br>19       | 40<br>576         | 293<br>1,764      | 286<br>833                              | 90<br>240      | 0                   | 709<br>3,433                 | 0.0%<br>0.2%             |                                |               |               |
| CUTTER<br>CANNER                     | 0<br>0        | 0                 | 0<br>0            | 0<br>0                                  | 0              | 0                   | 0                            | 0.0%<br>0.0%             |                                |               |               |
| YIELD ONLY                           | 2,515         | 4,039             | 3,063             | 2,416                                   | 778            |                     |                              |                          |                                |               |               |
| TOTAL YIELD<br>GRADED THIS<br>PERIOD | 41,941        | 244,746           | 264,027           | 43,648                                  | 6,577          |                     |                              |                          |                                |               |               |
| % OF ALL<br>YIELD GRADED             | 7.0%          | 40.7%             | 43.9%             | 7.3%                                    | 1.1%           |                     |                              |                          |                                |               |               |
| LAMB AND MUTTO                       | DN            |                   |                   |                                         |                |                     |                              |                          | VEAL AND CALF                  | -             |               |
| QUALITY                              |               | Y                 | IELD GRADE        |                                         |                | QUALITY             | TOTAL<br>QUALITY             | % OF<br>ALL              | QUALITY                        | TOTAL         | %             |
| GRADE                                | #1            | #2                | #3                | #4                                      | #5             | ONLY                | GRADED<br>THIS PD            | QUALITY<br>GRADED        | GRADE                          | THIS PD       | /0            |
| PRIME                                | 97            | 1,323             | 2.298             | 1.913                                   | 1,286          | 0                   | 6.917                        | 8.6%                     | PRIME<br>CHOICE                | 603<br>12.203 | 4.7%<br>95.3% |