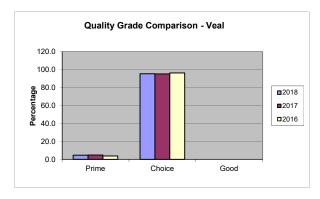

| VEAL AND CA     | ALF               |       |
|-----------------|-------------------|-------|
|                 |                   |       |
| QUALITY         | TOTAL             | %     |
| GRADE           | THIS PD           |       |
|                 |                   |       |
| PRIME           | 83                | 4.7   |
| CHOICE          | 1,678             | 95.3  |
| GOOD            | 0                 | 0.0   |
| STANDARD        | 0                 | 0.0   |
| UTILITY         | 0                 | 0.0   |
|                 |                   |       |
| TOTAL           | 1,761             | 100.0 |
| 24.00           | % of Federal Veal |       |
|                 |                   |       |
| and Calf offere | •                 |       |
| total Veal and  | Calf graded.      |       |
|                 |                   |       |
|                 |                   |       |
| TOTAL BULL/     | BULLOCK           | 0     |
| TOTAL PORK      |                   | 0     |
|                 |                   |       |