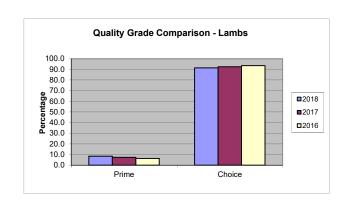

43221 FOUR WEEK TOTALS 04/29/2018 to 05/26/2018

|                                      |     | Υ     |       | TOTAL | % OF |                 |                              |                          |  |
|--------------------------------------|-----|-------|-------|-------|------|-----------------|------------------------------|--------------------------|--|
| QUALITY<br>GRADE                     | #1  | #2    | #3    | #4    | #5   | QUALITY<br>ONLY | QUALITY<br>GRADED<br>THIS PD | ALL<br>QUALITY<br>GRADED |  |
| PRIME                                | 7   | 93    | 162   | 135   | 91   | 0               | 488                          | 8.6                      |  |
| CHOICE                               | 281 | 1,298 | 2,047 | 959   | 603  | 0               | 5,189                        | 91.4                     |  |
| GOOD                                 | 0   | 0     | 0     | 0     | 0    | 0               | 0                            | 0.0                      |  |
| UTILITY                              | 0   | 0     | 0     | 0     | 0    | 0               | 0                            | 0.0                      |  |
| CULL                                 | 0   | 0     | 0     | 0     | 0    | 0               | 0                            | 0.0                      |  |
| YIELD ONLY                           | 0   | 0     | 0     | 0     | 0    |                 |                              |                          |  |
| TOTAL YIELD<br>GRADED THIS<br>PERIOD | 288 | 1,392 | 2,209 | 1,094 | 694  |                 |                              |                          |  |
| % OF ALL<br>YIELD GRADED             | 5.1 | 24.5  | 38.9  | 19.3  | 12.2 |                 |                              |                          |  |

| LAMB AND MUTTO                       | JIN . |        |                  |        |       |                 |        |                  | VEAL AND CAL                | =      |       |
|--------------------------------------|-------|--------|------------------|--------|-------|-----------------|--------|------------------|-----------------------------|--------|-------|
| QUALITY<br>GRADE                     | #1    | #2     | IELD GRADE<br>#3 | #4     | #5    | QUALITY<br>ONLY |        | TOTAL<br>THIS PD | %                           |        |       |
|                                      |       |        |                  |        |       |                 |        |                  | PRIME                       | 603    | 4.7%  |
| PRIME                                | 97    | 1,323  | 2,298            | 1,913  | 1,286 | 0               | 6,917  | 8.6%             | CHOICE                      | 12,203 | 95.3% |
| CHOICE                               | 3,986 | 18,415 | 29,038           | 13,608 | 8,558 | 0               | 73,605 | 91.4%            | GOOD                        | 0      | 0.0%  |
| GOOD                                 | 0     | 0      | 0                | 0      | 0     | 0               | 0      | 0.0%             | STANDARD                    | 0      | 0.0%  |
| UTILITY                              | 0     | 0      | 0                | 0      | 0     | 0               | 0      | 0.0%             | UTILITY                     | 0      | 0.0%  |
| CULL YIELD ONLY                      | 0     | 0      | 0                | 0      | 0     | 0               | 0      | 0.0%             | TOTAL                       | 12,806 |       |
| TOTAL YIELD<br>GRADED THIS<br>PERIOD | 4,083 | 19,738 | 31,336           | 15,521 | 9,844 |                 |        |                  |                             |        |       |
| % OF ALL<br>YIELD GRADED             | 5.1%  | 24.5%  | 38.9%            | 19.3%  | 12.2% |                 |        |                  | TOTAL BULL/BU<br>TOTAL PORK | JLLOCK | 0     |