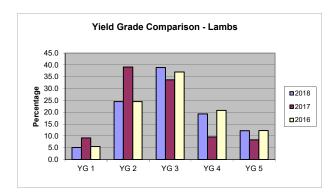

43221 FOUR WEEK TOTALS 04/29/2018 to 05/26/2018

|                                      |     | Υ     |       | TOTAL | % OF |                 |                              |                          |  |
|--------------------------------------|-----|-------|-------|-------|------|-----------------|------------------------------|--------------------------|--|
| QUALITY<br>GRADE                     | #1  | #2    | #3    | #4    | #5   | QUALITY<br>ONLY | QUALITY<br>GRADED<br>THIS PD | ALL<br>QUALITY<br>GRADED |  |
| PRIME                                | 7   | 93    | 162   | 135   | 91   | 0               | 488                          | 8.6                      |  |
| CHOICE                               | 281 | 1,298 | 2,047 | 959   | 603  | 0               | 5,189                        | 91.4                     |  |
| GOOD                                 | 0   | 0     | 0     | 0     | 0    | 0               | 0                            | 0.0                      |  |
| UTILITY                              | 0   | 0     | 0     | 0     | 0    | 0               | 0                            | 0.0                      |  |
| CULL                                 | 0   | 0     | 0     | 0     | 0    | 0               | 0                            | 0.0                      |  |
| YIELD ONLY                           | 0   | 0     | 0     | 0     | 0    |                 |                              |                          |  |
| TOTAL YIELD<br>GRADED THIS<br>PERIOD | 288 | 1,392 | 2,209 | 1,094 | 694  |                 |                              |                          |  |
| % OF ALL<br>YIELD GRADED             | 5.1 | 24.5  | 38.9  | 19.3  | 12.2 |                 |                              |                          |  |

| LAMB AND MUTTO                       | JIN . |        |                  |        |       |                 |        |                  | VEAL AND CAL                | =      |       |
|--------------------------------------|-------|--------|------------------|--------|-------|-----------------|--------|------------------|-----------------------------|--------|-------|
| QUALITY<br>GRADE                     | #1    | #2     | IELD GRADE<br>#3 | #4     | #5    | QUALITY<br>ONLY |        | TOTAL<br>THIS PD | %                           |        |       |
|                                      |       |        |                  |        |       |                 |        |                  | PRIME                       | 603    | 4.7%  |
| PRIME                                | 97    | 1,323  | 2,298            | 1,913  | 1,286 | 0               | 6,917  | 8.6%             | CHOICE                      | 12,203 | 95.3% |
| CHOICE                               | 3,986 | 18,415 | 29,038           | 13,608 | 8,558 | 0               | 73,605 | 91.4%            | GOOD                        | 0      | 0.0%  |
| GOOD                                 | 0     | 0      | 0                | 0      | 0     | 0               | 0      | 0.0%             | STANDARD                    | 0      | 0.0%  |
| UTILITY                              | 0     | 0      | 0                | 0      | 0     | 0               | 0      | 0.0%             | UTILITY                     | 0      | 0.0%  |
| CULL YIELD ONLY                      | 0     | 0      | 0                | 0      | 0     | 0               | 0      | 0.0%             | TOTAL                       | 12,806 |       |
| TOTAL YIELD<br>GRADED THIS<br>PERIOD | 4,083 | 19,738 | 31,336           | 15,521 | 9,844 |                 |        |                  |                             |        |       |
| % OF ALL<br>YIELD GRADED             | 5.1%  | 24.5%  | 38.9%            | 19.3%  | 12.2% |                 |        |                  | TOTAL BULL/BU<br>TOTAL PORK | JLLOCK | 0     |