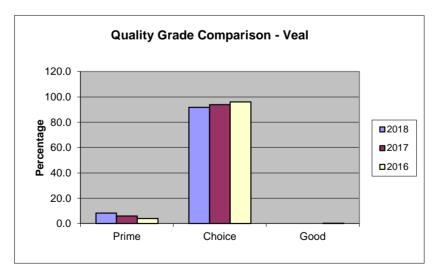

| VEAL AND CA     | LF              |       |  |  |
|-----------------|-----------------|-------|--|--|
| QUALITY         | TOTAL           | %     |  |  |
| GRADE           | THIS PD         |       |  |  |
| PRIME           | 162             | 8.2   |  |  |
| CHOICE          | 1,814           | 91.8  |  |  |
| GOOD            | 0               | 0.0   |  |  |
| STANDARD        | 0               | 0.0   |  |  |
| UTILITY         | 0               | 0.0   |  |  |
| TOTAL           | 1,976           | 100.0 |  |  |
| 29.6%           | of Federal Veal |       |  |  |
| and Calf offere | d represents    |       |  |  |
| total Veal and  | Calf graded.    |       |  |  |
|                 |                 |       |  |  |
| TOTAL BULL/     | BULLOCK         | 0     |  |  |