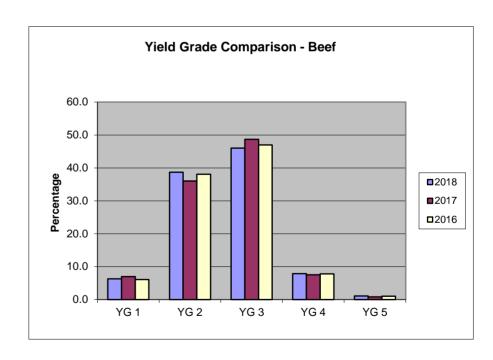

## NATIONAL SUMMARY OF MEATS GRADED (POUNDS IN THOUSANDS)

Page 1

June FIVE WEEK TOTALS 05/27/2018 to 06/30/2018

|              |        | Y       | IELD GRADE |        | TOTAL | % OF      | % OF TOTAL |         |           |
|--------------|--------|---------|------------|--------|-------|-----------|------------|---------|-----------|
| QUALITY      |        |         |            |        |       | QUALITY   | QUALITY    | ALL     | STEER AND |
| GRADE        | #1     | #2      | #3         | #4     | #5    | ONLY      | GRADED     | QUALITY | HEIFER    |
|              |        |         |            |        |       |           | THIS PD    | GRADED  | OFFERED   |
| PRIME        | 329    | 9,685   | 30,784     | 7,575  | 1,631 | 85,818    | 135,823    | 6.5     | 6.3       |
| CHOICE       | 16,683 | 163,507 | 217,017    | 34,996 | 3,725 | 1,088,157 | 1,524,084  | 73.5    | 71.0      |
| SELECT       | 19,321 | 59,621  | 29,459     | 2,527  | 309   | 300,271   | 411,509    | 19.8    | 19.2      |
| STANDARD     | 1      | 18      | 17         | 8      | 1     | 127       | 172        | 0.0     | 0.0       |
| COMMERCIAL   | 0      | 19      | 150        | 146    | 47    | 0         | 363        | 0.0     |           |
| UTILITY      | 8      | 434     | 1,401      | 674    | 205   | 0         | 2,723      | 0.1     |           |
| CUTTER       | 0      | 0       | 0          | 0      | 0     | 0         | 0          | 0.0     |           |
| CANNER       | 0      | 0       | 0          | 0      | 0     | 0         | 0          | 0.0     |           |
| YIELD ONLY   | 2,323  | 4,080   | 2,959      | 2,540  | 912   |           |            |         |           |
| TOTAL YIELD  |        |         |            |        |       |           |            |         |           |
| GRADED THIS  |        |         |            |        |       |           |            |         |           |
| PERIOD       | 38,665 | 237,366 | 281,787    | 48,467 | 6,830 |           |            |         |           |
| % OF ALL     |        |         |            |        |       |           |            |         |           |
| YIELD GRADED | 6.3    | 38.7    | 46.0       | 7.9    | 1.1   |           |            |         |           |

| JUNE 05/27/2018 THRU 06/30/2018 |
|---------------------------------|
|---------------------------------|

|                            |        | Y       | IELD GRADE |        |       |                 | TOTAL                        | % OF                     | % OF TOTAL                     |
|----------------------------|--------|---------|------------|--------|-------|-----------------|------------------------------|--------------------------|--------------------------------|
| QUALITY<br>GRADE           | #1     | #2      | #3         | #4     | #5    | QUALITY<br>ONLY | QUALITY<br>GRADED<br>THIS PD | ALL<br>QUALITY<br>GRADED | STEER AND<br>HEIFER<br>OFFERED |
| PRIME                      | 395    | 11,612  | 36,907     | 9,082  | 1,956 | 102,889         | 162,841                      | 6.5%                     | 6.3                            |
| CHOICE                     | 20,001 | 196,032 | 260,186    | 41,957 | 4,466 | 1,304,613       | 1,827,255                    | 73.4%                    | 71.0                           |
| SELECT                     | 23,164 | 71,481  | 35,319     | 3,030  | 371   | 360,001         | 493,366                      | 19.8%                    | 19.2                           |
| STANDARD                   | 1      | 22      | 20         | 10     | 1     | 152             | 206                          | 0.0%                     | 0.0                            |
| COMMERCIAL                 | 0      | 30      | 234        | 228    | 74    | 0               | 566                          | 0.0%                     |                                |
| UTILITY                    | 13     | 677     | 2,185      | 1,051  | 319   | 0               | 4,245                        | 0.2%                     |                                |
| CUTTER                     | 0      | 0       | 0          | 0      | 0     | 0               | 0                            | 0.0%                     |                                |
| CANNER                     | 0      | 0       | 0          | 0      | 0     | 0               | 0                            | 0.0%                     |                                |
| YIELD ONLY                 | 2,785  | 4,892   | 3,548      | 3,045  | 1,093 |                 |                              |                          |                                |
| TOTAL YIELD<br>GRADED THIS |        |         |            |        |       |                 |                              |                          |                                |
| PERIOD                     | 46,359 | 284,746 | 338,399    | 58,403 | 8,280 |                 |                              |                          |                                |
| % OF ALL                   |        |         |            |        |       |                 |                              |                          |                                |
| YIELD GRADED               | 6.3%   | 38.7%   | 46.0%      | 7.9%   | 1.1%  |                 |                              |                          |                                |
|                            |        |         |            |        |       |                 |                              |                          |                                |
| LAMB AND MUTTO             | N      |         |            |        |       |                 |                              |                          | VEAL AND CALF                  |
|                            |        | Y       | IELD GRADE |        |       |                 | TOTAL                        | % OF                     |                                |
| QUALITY<br>GRADE           | #1     | #2      | #3         | #4     | #5    | QUALITY<br>ONLY | QUALITY<br>GRADED<br>THIS PD | ALL<br>QUALITY<br>GRADED | QUALITY TOTAL<br>GRADE THIS PD |