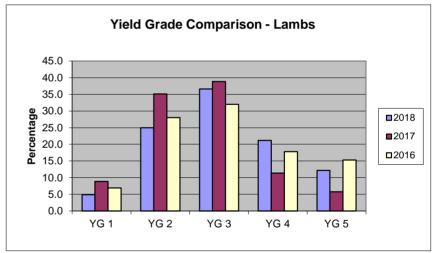

JUNE FIVE WEEK TOTALS 05/27/2018 to 06/30/2018

|                                      |     | Y     |       | TOTAL | % OF |                 |                              |                          |  |
|--------------------------------------|-----|-------|-------|-------|------|-----------------|------------------------------|--------------------------|--|
| QUALITY<br>GRADE                     | #1  | #2    | #3    | #4    | #5   | QUALITY<br>ONLY | QUALITY<br>GRADED<br>THIS PD | ALL<br>QUALITY<br>GRADED |  |
| PRIME                                | 6   | 96    | 207   | 214   | 108  | 0               | 631                          | 9.4                      |  |
| CHOICE                               | 324 | 1,581 | 2,250 | 1,209 | 712  | 0               | 6,075                        | 90.6                     |  |
| GOOD                                 | 0   | 0     | 0     | 0     | 0    | 0               | 0                            | 0.0                      |  |
| UTILITY                              | 0   | 0     | 0     | 0     | 0    | 0               | 0                            | 0.0                      |  |
| CULL                                 | 0   | 0     | 0     | 0     | 0    | 0               | 0                            | 0.0                      |  |
| YIELD ONLY                           | 0   | 0     | 0     | 0     | 0    |                 |                              |                          |  |
| TOTAL YIELD<br>GRADED THIS<br>PERIOD | 330 | 1,676 | 2,457 | 1,423 | 821  |                 |                              |                          |  |
| % OF ALL<br>YIELD GRADED             | 4.9 | 25.0  | 36.6  | 21.2  | 12.2 |                 |                              |                          |  |

| LAMB AND MUTTO                       | ON    |        |                  |        |        |                 |                                       |                                  | VEAL AND CA      | LF               |       |
|--------------------------------------|-------|--------|------------------|--------|--------|-----------------|---------------------------------------|----------------------------------|------------------|------------------|-------|
| QUALITY<br>GRADE                     | #1    | #2     | IELD GRADE<br>#3 | #4     | #5     | QUALITY<br>ONLY | TOTAL<br>QUALITY<br>GRADED<br>THIS PD | % OF<br>ALL<br>QUALITY<br>GRADED | QUALITY<br>GRADE | TOTAL<br>THIS PD | %     |
|                                      |       |        |                  |        |        |                 |                                       |                                  | PRIME            | 1,236            | 8.2%  |
| PRIME                                | 84    | 1,358  | 2,942            | 3,038  | 1,536  | 0               | 8,958                                 | 9.4%                             | CHOICE           | 13,850           | 91.8% |
| CHOICE                               | 4,597 | 22,453 | 31,958           | 17,172 | 10,119 | 0               | 86,299                                | 90.6%                            | GOOD             | 0                | 0.0%  |
| GOOD                                 | 0     | 0      | 0                | 0      | 0      | 0               | 0                                     | 0.0%                             | STANDARD         | 0                | 0.0%  |
| UTILITY                              | 0     | 0      | 0                | 0      | 0      | 0               | 0                                     | 0.0%                             | UTILITY          | 0                | 0.0%  |
| CULL YIELD ONLY                      | 0     | 0      | 0                | 0      | 0      | 0               | 0                                     | 0.0%                             | TOTAL            | 15,086           |       |
| TOTAL YIELD<br>GRADED THIS<br>PERIOD | 4,681 | 23,811 | 34,900           | 20,210 | 11,655 |                 |                                       |                                  |                  |                  |       |
| % OF ALL<br>YIELD GRADED             | 4.9%  | 25.0%  | 36.6%            | 21.2%  | 12.2%  |                 |                                       |                                  | TOTAL BULL/I     |                  | 0     |