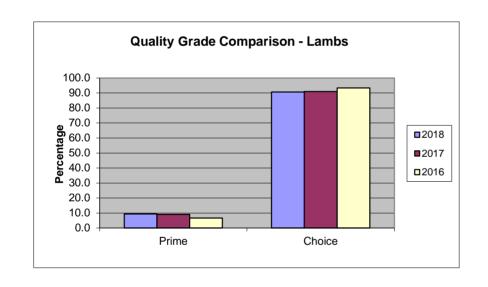

JUNE FIVE WEEK TOTALS 05/27/2018 to 06/30/2018

|                                      |     | Y     |       | TOTAL | % OF |                 |                              |                          |  |
|--------------------------------------|-----|-------|-------|-------|------|-----------------|------------------------------|--------------------------|--|
| QUALITY<br>GRADE                     | #1  | #2    | #3    | #4    | #5   | QUALITY<br>ONLY | QUALITY<br>GRADED<br>THIS PD | ALL<br>QUALITY<br>GRADED |  |
| PRIME                                | 6   | 96    | 207   | 214   | 108  | 0               | 631                          | 9.4                      |  |
| CHOICE                               | 324 | 1,581 | 2,250 | 1,209 | 712  | 0               | 6,075                        | 90.6                     |  |
| GOOD                                 | 0   | 0     | 0     | 0     | 0    | 0               | 0                            | 0.0                      |  |
| UTILITY                              | 0   | 0     | 0     | 0     | 0    | 0               | 0                            | 0.0                      |  |
| CULL                                 | 0   | 0     | 0     | 0     | 0    | 0               | 0                            | 0.0                      |  |
| YIELD ONLY                           | 0   | 0     | 0     | 0     | 0    |                 |                              |                          |  |
| TOTAL YIELD<br>GRADED THIS<br>PERIOD | 330 | 1,676 | 2,457 | 1,423 | 821  |                 |                              |                          |  |
| % OF ALL<br>YIELD GRADED             | 4.9 | 25.0  | 36.6  | 21.2  | 12.2 |                 |                              |                          |  |

| LAMB AND MUTTO                       | ON    |        |                  |        |        |                 |                                       |                                  | VEAL AND CA      | LF               |       |
|--------------------------------------|-------|--------|------------------|--------|--------|-----------------|---------------------------------------|----------------------------------|------------------|------------------|-------|
| QUALITY<br>GRADE                     | #1    | #2     | IELD GRADE<br>#3 | #4     | #5     | QUALITY<br>ONLY | TOTAL<br>QUALITY<br>GRADED<br>THIS PD | % OF<br>ALL<br>QUALITY<br>GRADED | QUALITY<br>GRADE | TOTAL<br>THIS PD | %     |
|                                      |       |        |                  |        |        |                 |                                       |                                  | PRIME            | 1,236            | 8.2%  |
| PRIME                                | 84    | 1,358  | 2,942            | 3,038  | 1,536  | 0               | 8,958                                 | 9.4%                             | CHOICE           | 13,850           | 91.8% |
| CHOICE                               | 4,597 | 22,453 | 31,958           | 17,172 | 10,119 | 0               | 86,299                                | 90.6%                            | GOOD             | 0                | 0.0%  |
| GOOD                                 | 0     | 0      | 0                | 0      | 0      | 0               | 0                                     | 0.0%                             | STANDARD         | 0                | 0.0%  |
| UTILITY                              | 0     | 0      | 0                | 0      | 0      | 0               | 0                                     | 0.0%                             | UTILITY          | 0                | 0.0%  |
| CULL YIELD ONLY                      | 0     | 0      | 0                | 0      | 0      | 0               | 0                                     | 0.0%                             | TOTAL            | 15,086           |       |
| TOTAL YIELD<br>GRADED THIS<br>PERIOD | 4,681 | 23,811 | 34,900           | 20,210 | 11,655 |                 |                                       |                                  |                  |                  |       |
| % OF ALL<br>YIELD GRADED             | 4.9%  | 25.0%  | 36.6%            | 21.2%  | 12.2%  |                 |                                       |                                  | TOTAL BULL/I     |                  | 0     |