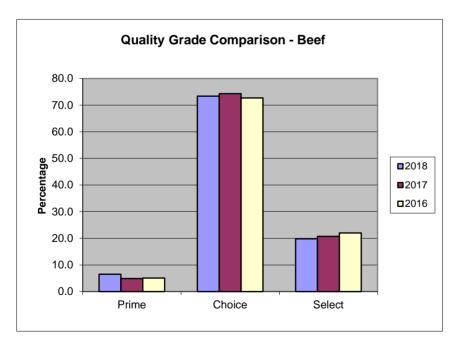

## NATIONAL SUMMARY OF MEATS GRADED (POUNDS IN THOUSANDS)

Page 1

June FIVE WEEK TOTALS 05/27/2018 to 06/30/2018

|              |        | Y       | IELD GRADE |        | TOTAL | % OF      | % OF TOTAL |         |           |
|--------------|--------|---------|------------|--------|-------|-----------|------------|---------|-----------|
| QUALITY      |        |         |            |        |       | QUALITY   | QUALITY    | ALL     | STEER AND |
| GRADE        | #1     | #2      | #3         | #4     | #5    | ONLY      | GRADED     | QUALITY | HEIFER    |
|              |        |         |            |        |       |           | THIS PD    | GRADED  | OFFERED   |
| PRIME        | 329    | 9,685   | 30,784     | 7,575  | 1,631 | 85,818    | 135,823    | 6.5     | 6.3       |
| CHOICE       | 16,683 | 163,507 | 217,017    | 34,996 | 3,725 | 1,088,157 | 1,524,084  | 73.5    | 71.0      |
| SELECT       | 19,321 | 59,621  | 29,459     | 2,527  | 309   | 300,271   | 411,509    | 19.8    | 19.2      |
| STANDARD     | 1      | 18      | 17         | 8      | 1     | 127       | 172        | 0.0     | 0.0       |
| COMMERCIAL   | 0      | 19      | 150        | 146    | 47    | 0         | 363        | 0.0     |           |
| UTILITY      | 8      | 434     | 1,401      | 674    | 205   | 0         | 2,723      | 0.1     |           |
| CUTTER       | 0      | 0       | 0          | 0      | 0     | 0         | 0          | 0.0     |           |
| CANNER       | 0      | 0       | 0          | 0      | 0     | 0         | 0          | 0.0     |           |
| YIELD ONLY   | 2,323  | 4,080   | 2,959      | 2,540  | 912   |           |            |         |           |
| TOTAL YIELD  |        |         |            |        |       |           |            |         |           |
| GRADED THIS  |        |         |            |        |       |           |            |         |           |
| PERIOD       | 38,665 | 237,366 | 281,787    | 48,467 | 6,830 |           |            |         |           |
| % OF ALL     |        |         |            |        |       |           |            |         |           |
| YIELD GRADED | 6.3    | 38.7    | 46.0       | 7.9    | 1.1   |           |            |         |           |

| JUNE 05/27/2018 THRU 06/30/2018 |
|---------------------------------|
|---------------------------------|

|                            |        | Y       | IELD GRADE |        |       |                 | TOTAL                        | % OF                     | % OF TOTAL                     |
|----------------------------|--------|---------|------------|--------|-------|-----------------|------------------------------|--------------------------|--------------------------------|
| QUALITY<br>GRADE           | #1     | #2      | #3         | #4     | #5    | QUALITY<br>ONLY | QUALITY<br>GRADED<br>THIS PD | ALL<br>QUALITY<br>GRADED | STEER AND<br>HEIFER<br>OFFERED |
| PRIME                      | 395    | 11,612  | 36,907     | 9,082  | 1,956 | 102,889         | 162,841                      | 6.5%                     | 6.3                            |
| CHOICE                     | 20,001 | 196,032 | 260,186    | 41,957 | 4,466 | 1,304,613       | 1,827,255                    | 73.4%                    | 71.0                           |
| SELECT                     | 23,164 | 71,481  | 35,319     | 3,030  | 371   | 360,001         | 493,366                      | 19.8%                    | 19.2                           |
| STANDARD                   | 1      | 22      | 20         | 10     | 1     | 152             | 206                          | 0.0%                     | 0.0                            |
| COMMERCIAL                 | 0      | 30      | 234        | 228    | 74    | 0               | 566                          | 0.0%                     |                                |
| UTILITY                    | 13     | 677     | 2,185      | 1,051  | 319   | 0               | 4,245                        | 0.2%                     |                                |
| CUTTER                     | 0      | 0       | 0          | 0      | 0     | 0               | 0                            | 0.0%                     |                                |
| CANNER                     | 0      | 0       | 0          | 0      | 0     | 0               | 0                            | 0.0%                     |                                |
| YIELD ONLY                 | 2,785  | 4,892   | 3,548      | 3,045  | 1,093 |                 |                              |                          |                                |
| TOTAL YIELD<br>GRADED THIS |        |         |            |        |       |                 |                              |                          |                                |
| PERIOD                     | 46,359 | 284,746 | 338,399    | 58,403 | 8,280 |                 |                              |                          |                                |
| % OF ALL                   |        |         |            |        |       |                 |                              |                          |                                |
| YIELD GRADED               | 6.3%   | 38.7%   | 46.0%      | 7.9%   | 1.1%  |                 |                              |                          |                                |
|                            |        |         |            |        |       |                 |                              |                          |                                |
| LAMB AND MUTTO             | N      |         |            |        |       |                 |                              |                          | VEAL AND CALF                  |
|                            |        | Y       | IELD GRADE |        |       |                 | TOTAL                        | % OF                     |                                |
| QUALITY<br>GRADE           | #1     | #2      | #3         | #4     | #5    | QUALITY<br>ONLY | QUALITY<br>GRADED<br>THIS PD | ALL<br>QUALITY<br>GRADED | QUALITY TOTAL<br>GRADE THIS PD |