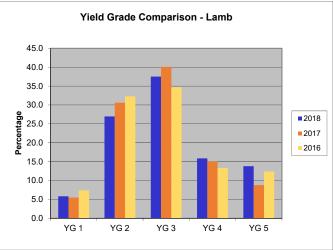

## NATIONAL SUMMARY OF MEATS GRADED (POUNDS IN THOUSANDS)

Fiscal Year: 2018 Month: July 07/01/2018 to 07/28/2018

| LAMB AND MUTTO | N    |       |            |       |       |         |         |         | VEAL AND CA | ALF                |          |
|----------------|------|-------|------------|-------|-------|---------|---------|---------|-------------|--------------------|----------|
|                |      | Y     | IELD GRADE |       |       |         | TOTAL   | % OF    |             |                    |          |
| QUALITY        |      |       |            |       |       | QUALITY | QUALITY | ALL     | QUALITY     | TOTAL              | %        |
| GRADE          | #1   | #2    | #3         | #4    | #5    | ONLY    | GRADED  | QUALITY | GRADE       | THIS PD            |          |
|                |      |       |            |       |       |         | THIS PD | GRADED  |             |                    |          |
| PRIME          | 7    | 124   | 208        | 131   | 104   |         | 574     | 11.4%   | PRIME       | 55                 | 3.5%     |
| CHOICE         | 286  | 1,230 | 1,675      | 666   | 588   |         | 4,446   | 88.6%   | CHOICE      | 1,499              | 96.5%    |
| GOOD           | 0    | 0     | 0          | 0     | 0     |         | 0       | 0.0%    | GOOD        | 0                  | 0.0%     |
| UTILITY        | 0    | 0     | 0          | 0     | 0     |         | 0       | 0.0%    | STANDARD    | 0                  | 0.0%     |
| CULL           | 0    | 0     | 0          | 0     | 0     |         | 0       | 0.0%    | UTILITY     | 0                  | 0.0%     |
|                |      |       |            |       |       |         |         |         | TOTAL       | 1,554              |          |
| TOTAL YIELD    |      |       |            |       |       |         |         |         |             |                    |          |
| GRADED THIS    |      |       |            |       |       |         |         |         | 8.8%        | of Federal Veal a  | ınd Calf |
| PERIOD         | 293  | 1,354 | 1,884      | 796   | 692   |         |         |         |             | offered represtent | s total  |
|                |      |       |            |       |       |         |         |         |             | Veal and Calf gra  | ded      |
| % OF ALL       |      |       |            |       |       |         |         |         |             |                    |          |
| YIELD GRADED   | 5.8% | 27.0% | 37.5%      | 15.9% | 13.8% |         |         |         | TOTAL BULL  | BULLOCK            | 0        |
|                | •    |       |            |       |       |         |         |         | TOTAL PORK  |                    | 0        |

| LAMB AND MUTTON            | N     |        |            |        |       |                 |                              |                          | VEAL AND CA      | LF               |       |
|----------------------------|-------|--------|------------|--------|-------|-----------------|------------------------------|--------------------------|------------------|------------------|-------|
|                            |       | Y      | IELD GRADE |        |       |                 | TOTAL                        | % OF                     |                  |                  |       |
| QUALITY<br>GRADE           | #1    | #2     | #3         | #4     | #5    | QUALITY<br>ONLY | QUALITY<br>GRADED<br>THIS PD | ALL<br>QUALITY<br>GRADED | QUALITY<br>GRADE | TOTAL<br>THIS PD | %     |
| PRIME                      | 99    | 1,782  | 2,999      | 1,879  | 1,493 |                 | 8,252                        | 11.4%                    | PRIME            | 434              | 3.5%  |
| CHOICE                     | 4,118 | 17,697 | 24,107     | 9,581  | 8,464 |                 | 63,967                       | 88.6%                    | CHOICE           | 11,827           | 96.5% |
| GOOD                       | 0     | 0      | 0          | 0      | 0     |                 | 0                            | 0.0%                     | GOOD             | 0                | 0.0%  |
| UTILITY                    | 0     | 0      | 0          | 0      | 0     |                 | 0                            | 0.0%                     | STANDARD         | 0                | 0.0%  |
| CULL                       | 0     | 0      | 0          | 0      | 0     |                 | 0                            | 0.0%                     | UTILITY          | 0                | 0.0%  |
| TOTAL YIELD<br>GRADED THIS |       |        |            |        |       |                 |                              |                          | TOTAL            | 12,261           |       |
| PERIOD                     | 4,217 | 19,479 | 27,106     | 11,460 | 9,957 |                 |                              |                          |                  |                  |       |
| % OF ALL                   |       |        |            |        |       |                 |                              |                          |                  |                  |       |
| YIELD GRADED               | 5.8%  | 27.0%  | 37.5%      | 15.9%  | 13.8% |                 |                              |                          | TOTAL BULL/      | BULLOCK          | 0     |
|                            |       |        |            |        |       |                 |                              |                          | TOTAL PORK       |                  | 0     |