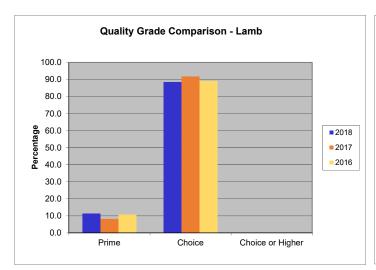

## NATIONAL SUMMARY OF MEATS GRADED (POUNDS IN THOUSANDS)

Fiscal Year: 2018 Month: July 07/01/2018 to 07/28/2018

| LAMB AND MUTTO | N    |       |            |       |       |         |         |         | VEAL AND CA | ALF                |          |
|----------------|------|-------|------------|-------|-------|---------|---------|---------|-------------|--------------------|----------|
|                |      | Y     | IELD GRADE |       |       |         | TOTAL   | % OF    |             |                    |          |
| QUALITY        |      |       |            |       |       | QUALITY | QUALITY | ALL     | QUALITY     | TOTAL              | %        |
| GRADE          | #1   | #2    | #3         | #4    | #5    | ONLY    | GRADED  | QUALITY | GRADE       | THIS PD            |          |
|                |      |       |            |       |       |         | THIS PD | GRADED  |             |                    |          |
| PRIME          | 7    | 124   | 208        | 131   | 104   |         | 574     | 11.4%   | PRIME       | 55                 | 3.5%     |
| CHOICE         | 286  | 1,230 | 1,675      | 666   | 588   |         | 4,446   | 88.6%   | CHOICE      | 1,499              | 96.5%    |
| GOOD           | 0    | 0     | 0          | 0     | 0     |         | 0       | 0.0%    | GOOD        | 0                  | 0.0%     |
| UTILITY        | 0    | 0     | 0          | 0     | 0     |         | 0       | 0.0%    | STANDARD    | 0                  | 0.0%     |
| CULL           | 0    | 0     | 0          | 0     | 0     |         | 0       | 0.0%    | UTILITY     | 0                  | 0.0%     |
|                |      |       |            |       |       |         |         |         | TOTAL       | 1,554              |          |
| TOTAL YIELD    |      |       |            |       |       |         |         |         |             |                    |          |
| GRADED THIS    |      |       |            |       |       |         |         |         | 8.8%        | of Federal Veal a  | ınd Calf |
| PERIOD         | 293  | 1,354 | 1,884      | 796   | 692   |         |         |         |             | offered represtent | s total  |
|                |      |       |            |       |       |         |         |         |             | Veal and Calf gra  | ded      |
| % OF ALL       |      |       |            |       |       |         |         |         |             |                    |          |
| YIELD GRADED   | 5.8% | 27.0% | 37.5%      | 15.9% | 13.8% |         |         |         | TOTAL BULL  | BULLOCK            | 0        |
|                | •    |       |            |       |       |         |         |         | TOTAL PORK  |                    | 0        |

| LAMB AND MUTTON            | N     |        |            |        |       |                 |                              |                          | VEAL AND CA      | LF               |       |
|----------------------------|-------|--------|------------|--------|-------|-----------------|------------------------------|--------------------------|------------------|------------------|-------|
|                            |       | Y      | IELD GRADE |        |       |                 | TOTAL                        | % OF                     |                  |                  |       |
| QUALITY<br>GRADE           | #1    | #2     | #3         | #4     | #5    | QUALITY<br>ONLY | QUALITY<br>GRADED<br>THIS PD | ALL<br>QUALITY<br>GRADED | QUALITY<br>GRADE | TOTAL<br>THIS PD | %     |
| PRIME                      | 99    | 1,782  | 2,999      | 1,879  | 1,493 |                 | 8,252                        | 11.4%                    | PRIME            | 434              | 3.5%  |
| CHOICE                     | 4,118 | 17,697 | 24,107     | 9,581  | 8,464 |                 | 63,967                       | 88.6%                    | CHOICE           | 11,827           | 96.5% |
| GOOD                       | 0     | 0      | 0          | 0      | 0     |                 | 0                            | 0.0%                     | GOOD             | 0                | 0.0%  |
| UTILITY                    | 0     | 0      | 0          | 0      | 0     |                 | 0                            | 0.0%                     | STANDARD         | 0                | 0.0%  |
| CULL                       | 0     | 0      | 0          | 0      | 0     |                 | 0                            | 0.0%                     | UTILITY          | 0                | 0.0%  |
| TOTAL YIELD<br>GRADED THIS |       |        |            |        |       |                 |                              |                          | TOTAL            | 12,261           |       |
| PERIOD                     | 4,217 | 19,479 | 27,106     | 11,460 | 9,957 |                 |                              |                          |                  |                  |       |
| % OF ALL                   |       |        |            |        |       |                 |                              |                          |                  |                  |       |
| YIELD GRADED               | 5.8%  | 27.0%  | 37.5%      | 15.9%  | 13.8% |                 |                              |                          | TOTAL BULL/      | BULLOCK          | 0     |
|                            |       |        |            |        |       |                 |                              |                          | TOTAL PORK       |                  | 0     |