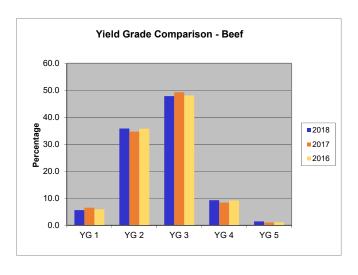

## NATIONAL SUMMARY OF MEATS GRADED (POUNDS IN THOUSANDS)

Fiscal Year: 2018 Month: July 07/01/2018 to 07/28/2018

| В | E | E | F |  |
|---|---|---|---|--|
|   |   |   |   |  |

|                  |        | Y       | IELD GRADE |        |       | TOTAL   | % OF                         | % OF TOTAL               |                                |
|------------------|--------|---------|------------|--------|-------|---------|------------------------------|--------------------------|--------------------------------|
| QUALITY<br>GRADE | #1     | #2      | #3         | #4     | #5    | QUALITY | QUALITY<br>GRADED<br>THIS PD | ALL<br>QUALITY<br>GRADED | STEER AND<br>HEIFER<br>OFFERED |
| PRIME            | 209    | 6,745   | 24,882     | 6,709  | 1,376 | 75,052  | 114,973                      | 7.1%                     | 6.8%                           |
| CHOICE           | 10,978 | 118,641 | 178,265    | 33,254 | 4,235 | 860,091 | 1,205,464                    | 74.2%                    | 71.4%                          |
| SELECT           | 13,883 | 44,154  | 23,985     | 2,350  | 302   | 215,858 | 300,532                      | 18.5%                    | 17.8%                          |
| STANDARD         | 2      | 8       | 8          | 1      | 0     | 369     | 387                          | 0.0%                     | 0.0%                           |
| COMMERCIAL       | 0      | 11      | 108        | 92     | 30    | 0       | 241                          | 0.0%                     |                                |
| UTILITY          | 6      | 516     | 1,238      | 458    | 104   | 0       | 2,322                        | 0.2%                     |                                |
| CUTTER           | 0      | 0       | 0          | 0      | 0     | 0       | 0                            | 0.0%                     |                                |
| CANNER           | 0      | 0       | 0          | 0      | 0     | 0       | 0                            | 0.0%                     |                                |
| YIELD ONLY       | 1,945  | 3,212   | 2,833      | 1,947  | 739   |         |                              |                          |                                |
| TOTAL YIELD      |        |         |            |        |       |         |                              |                          |                                |
| GRADED THIS      |        |         |            |        |       |         |                              |                          |                                |
| PERIOD           | 27,022 | 173,287 | 231,321    | 44,810 | 6,785 |         |                              |                          |                                |
| % OF ALL         |        |         |            |        |       |         |                              |                          |                                |
| YIELD GRADED     | 5.6%   | 35.9%   | 47.9%      | 9.3%   | 1.4%  |         |                              |                          |                                |

## NATIONAL SUMMARY OF MEATS GRADED (HEAD)

| Fiscal Year: 2018 |        | Month: J | uly        | 07/01/2018 to 07/28/2018 |       |           |                   |                   |                   |
|-------------------|--------|----------|------------|--------------------------|-------|-----------|-------------------|-------------------|-------------------|
| BEEF              |        |          |            |                          |       |           |                   |                   |                   |
|                   |        | Y        | IELD GRADE |                          |       | QUALITY   | TOTAL<br>QUALITY  | % OF              | % OF TOTAL        |
| QUALITY           |        |          |            |                          |       |           |                   | ALL               | STEER AND         |
| GRADE             | #1     | #2       | #3         | #4                       | #5    | ONLY      | GRADED<br>THIS PD | QUALITY<br>GRADED | HEIFER<br>OFFERED |
| PRIME             | 247    | 7,973    | 29,413     | 7,931                    | 1,626 | 88,719    | 135,909           | 7.1%              | 6.8%              |
| CHOICE            | 12,977 | 140,245  | 210,726    | 39,309                   | 5,006 | 1,016,708 | 1,424,971         | 74.2%             | 71.4%             |
| SELECT            | 16,411 | 52,194   | 28,353     | 2,778                    | 357   | 255,164   | 355,257           | 18.5%             | 17.8%             |
| STANDARD          | 2      | 9        | 10         | 1                        | 0     | 436       | 458               | 0.0%              | 0.0%              |
| COMMERCIAL        | 0      | 17       | 169        | 143                      | 47    | 0         | 376               | 0.0%              |                   |
| UTILITY           | 9      | 804      | 1,929      | 714                      | 162   | 0         | 3,618             | 0.2%              |                   |
| CUTTER            | 0      | 0        | 0          | 0                        | 0     | 0         | 0                 | 0.0%              |                   |
| CANNER            | 0      | 0        | 0          | 0                        | 0     | 0         | 0                 | 0.0%              |                   |
| YIELD ONLY        | 2,299  | 3,797    | 3,349      | 2,301                    | 873   |           |                   |                   |                   |
| TOTAL YIELD       |        |          |            |                          |       |           |                   |                   |                   |
| GRADED THIS       |        |          |            |                          |       |           |                   |                   |                   |
| PERIOD            | 31,945 | 205,039  | 273,949    | 53,177                   | 8,071 |           |                   |                   |                   |
| % OF ALL          |        |          |            |                          |       |           |                   |                   |                   |
| YIELD GRADED      | 5.6%   | 35.8%    | 47.9%      | 9.3%                     | 1.4%  |           |                   |                   |                   |