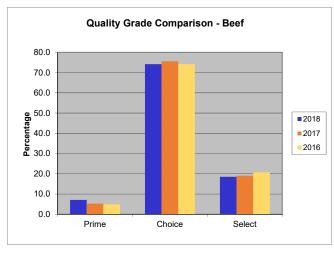

## NATIONAL SUMMARY OF MEATS GRADED (POUNDS IN THOUSANDS)

Fiscal Year: 2018 Month: July 07/01/2018 to 07/28/2018

| В | E | E | F |  |
|---|---|---|---|--|
|   |   |   |   |  |

|                  |        | Y       | IELD GRADE |        |       | TOTAL   | % OF                         | % OF TOTAL               |                                |
|------------------|--------|---------|------------|--------|-------|---------|------------------------------|--------------------------|--------------------------------|
| QUALITY<br>GRADE | #1     | #2      | #3         | #4     | #5    | QUALITY | QUALITY<br>GRADED<br>THIS PD | ALL<br>QUALITY<br>GRADED | STEER AND<br>HEIFER<br>OFFERED |
| PRIME            | 209    | 6,745   | 24,882     | 6,709  | 1,376 | 75,052  | 114,973                      | 7.1%                     | 6.8%                           |
| CHOICE           | 10,978 | 118,641 | 178,265    | 33,254 | 4,235 | 860,091 | 1,205,464                    | 74.2%                    | 71.4%                          |
| SELECT           | 13,883 | 44,154  | 23,985     | 2,350  | 302   | 215,858 | 300,532                      | 18.5%                    | 17.8%                          |
| STANDARD         | 2      | 8       | 8          | 1      | 0     | 369     | 387                          | 0.0%                     | 0.0%                           |
| COMMERCIAL       | 0      | 11      | 108        | 92     | 30    | 0       | 241                          | 0.0%                     |                                |
| UTILITY          | 6      | 516     | 1,238      | 458    | 104   | 0       | 2,322                        | 0.2%                     |                                |
| CUTTER           | 0      | 0       | 0          | 0      | 0     | 0       | 0                            | 0.0%                     |                                |
| CANNER           | 0      | 0       | 0          | 0      | 0     | 0       | 0                            | 0.0%                     |                                |
| YIELD ONLY       | 1,945  | 3,212   | 2,833      | 1,947  | 739   |         |                              |                          |                                |
| TOTAL YIELD      |        |         |            |        |       |         |                              |                          |                                |
| GRADED THIS      |        |         |            |        |       |         |                              |                          |                                |
| PERIOD           | 27,022 | 173,287 | 231,321    | 44,810 | 6,785 |         |                              |                          |                                |
| % OF ALL         |        |         |            |        |       |         |                              |                          |                                |
| YIELD GRADED     | 5.6%   | 35.9%   | 47.9%      | 9.3%   | 1.4%  |         |                              |                          |                                |

## NATIONAL SUMMARY OF MEATS GRADED (HEAD)

| Fiscal Year: 2018 |        | Month: J | uly        | 07/01/2018 to 07/28/2018 |       |           |                   |                   |                   |
|-------------------|--------|----------|------------|--------------------------|-------|-----------|-------------------|-------------------|-------------------|
| BEEF              |        |          |            |                          |       |           |                   |                   |                   |
|                   |        | Y        | IELD GRADE |                          |       | QUALITY   | TOTAL<br>QUALITY  | % OF              | % OF TOTAL        |
| QUALITY           |        |          |            |                          |       |           |                   | ALL               | STEER AND         |
| GRADE             | #1     | #2       | #3         | #4                       | #5    | ONLY      | GRADED<br>THIS PD | QUALITY<br>GRADED | HEIFER<br>OFFERED |
| PRIME             | 247    | 7,973    | 29,413     | 7,931                    | 1,626 | 88,719    | 135,909           | 7.1%              | 6.8%              |
| CHOICE            | 12,977 | 140,245  | 210,726    | 39,309                   | 5,006 | 1,016,708 | 1,424,971         | 74.2%             | 71.4%             |
| SELECT            | 16,411 | 52,194   | 28,353     | 2,778                    | 357   | 255,164   | 355,257           | 18.5%             | 17.8%             |
| STANDARD          | 2      | 9        | 10         | 1                        | 0     | 436       | 458               | 0.0%              | 0.0%              |
| COMMERCIAL        | 0      | 17       | 169        | 143                      | 47    | 0         | 376               | 0.0%              |                   |
| UTILITY           | 9      | 804      | 1,929      | 714                      | 162   | 0         | 3,618             | 0.2%              |                   |
| CUTTER            | 0      | 0        | 0          | 0                        | 0     | 0         | 0                 | 0.0%              |                   |
| CANNER            | 0      | 0        | 0          | 0                        | 0     | 0         | 0                 | 0.0%              |                   |
| YIELD ONLY        | 2,299  | 3,797    | 3,349      | 2,301                    | 873   |           |                   |                   |                   |
| TOTAL YIELD       |        |          |            |                          |       |           |                   |                   |                   |
| GRADED THIS       |        |          |            |                          |       |           |                   |                   |                   |
| PERIOD            | 31,945 | 205,039  | 273,949    | 53,177                   | 8,071 |           |                   |                   |                   |
| % OF ALL          |        |          |            |                          |       |           |                   |                   |                   |
| YIELD GRADED      | 5.6%   | 35.8%    | 47.9%      | 9.3%                     | 1.4%  |           |                   |                   |                   |