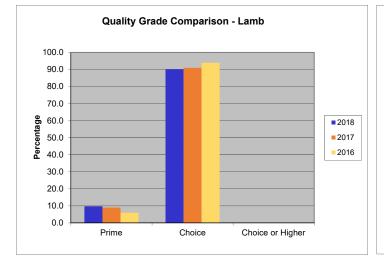

## NATIONAL SUMMARY OF MEATS GRADED (POUNDS IN THOUSANDS)

Month: September Fiscal Year: 2018 08/27/2018 to 09/29/2018 LAMB AND MUTTON VEAL AND CALF YIELD GRADE TOTAL % OF QUALITY QUALITY QUALITY ALL GRADE #2 #3 #1 #4 #5 ONLY GRADED QUALITY THIS PD GRADED PRIME 9 121 232 172 123 656 9.8% CHOICE 349 1,808 2,378 819 721 6,076 90.2% GOOD 0 0 0 0 0 0 0.0% UTILITY 0 0 0 0 0 0 0.0% CULL 0 0 0 0 0 0 0.0% TOTAL YIELD GRADED THIS PERIOD 358 1,929 2,609 991 844 Veal and Calf graded % OF ALL YIELD GRADED 5.3% 28.7% 38.8% 14.7% 12.5%

57.2% of Federal Inspected Lamb offered represents total Lambs Graded.

Information Provided By: United States Department of Agriculture Agricultural Marketing Service Livestock & Poultry Program Quality Assessment Division