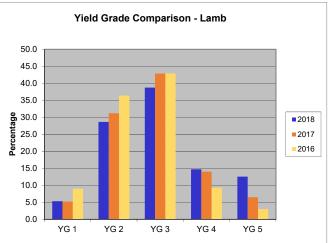

## NATIONAL SUMMARY OF MEATS GRADED (POUNDS IN THOUSANDS)

Month: September Fiscal Year: 2018 08/27/2018 to 09/29/2018 LAMB AND MUTTON VEAL AND CALF YIELD GRADE TOTAL % OF QUALITY QUALITY QUALITY ALL GRADE #2 #3 #1 #4 #5 ONLY GRADED QUALITY THIS PD GRADED PRIME 9 121 232 172 123 656 9.8% CHOICE 349 1,808 2,378 819 721 6,076 90.2% GOOD 0 0 0 0 0 0 0.0% UTILITY 0 0 0 0 0 0 0.0% CULL 0 0 0 0 0 0 0.0% TOTAL YIELD GRADED THIS PERIOD 358 1,929 2,609 991 844 Veal and Calf graded % OF ALL YIELD GRADED 5.3% 28.7% 38.8% 14.7% 12.5%