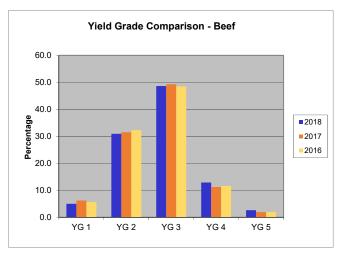

## NATIONAL SUMMARY OF MEATS GRADED (POUNDS IN THOUSANDS)

Fiscal Year: 2018 Month: September

08/27/2018 to 09/29/2018

|              |        |         |         | TOTAL  | % OF   | % OF TOTAL |           |         |           |
|--------------|--------|---------|---------|--------|--------|------------|-----------|---------|-----------|
| QUALITY      |        |         |         |        |        | QUALITY    | QUALITY   | ALL     | STEER AND |
| GRADE        | #1     | #2      | #3      | #4     | #5     | ONLY       | GRADED    | QUALITY | HEIFER    |
|              |        |         |         |        |        |            | THIS PD   | GRADED  | OFFERED   |
|              |        |         |         |        |        |            |           |         |           |
| PRIME        | 222    | 6,685   | 29,224  | 10,761 | 2,977  | 122,649    | 172,517   | 8.3%    | 7.8%      |
| CHOICE       | 11,845 | 122,012 | 228,067 | 59,974 | 11,195 | 1,099,461  | 1,532,554 | 73.3%   | 69.7%     |
| SELECT       | 16,189 | 55,510  | 34,775  | 4,855  | 854    | 268,229    | 380,411   | 18.2%   | 17.3%     |
| STANDARD     | 0      | 14      | 23      | 1      | 1      | 0          | 38        | 0.0%    | 0.0%      |
| COMMERCIAL   | 0      | 29      | 210     | 157    | 47     | 0          | 443       | 0.0%    |           |
| UTILITY      | 22     | 601     | 1,582   | 626    | 110    | 0          | 2,940     | 0.2%    |           |
| CUTTER       | 0      | 0       | 0       | 0      | 0      | 0          | 0         | 0.0%    |           |
| CANNER       | 0      | 0       | 0       | 0      | 0      | 0          | 0         | 0.0%    |           |
| YIELD ONLY   | 2,178  | 4,462   | 3,795   | 2,383  | 817    |            |           |         |           |
| TOTAL YIELD  |        |         |         |        |        |            |           |         |           |
| GRADED THIS  |        |         |         |        |        |            |           |         |           |
| PERIOD       | 30,455 | 189,312 | 297,675 | 78,758 | 16,000 |            |           |         |           |
| % OF ALL     |        |         |         |        |        |            |           |         |           |
| YIELD GRADED | 5.0%   | 30.9%   | 48.6%   | 12.9%  | 2.6%   |            |           |         |           |