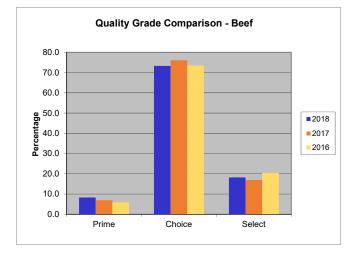

## NATIONAL SUMMARY OF MEATS GRADED (POUNDS IN THOUSANDS)

Fiscal Year: 2018 Month: September

08/27/2018 to 09/29/2018

|              |        |         |         | TOTAL  | % OF   | % OF TOTAL |           |         |           |
|--------------|--------|---------|---------|--------|--------|------------|-----------|---------|-----------|
| QUALITY      |        |         |         |        |        | QUALITY    | QUALITY   | ALL     | STEER AND |
| GRADE        | #1     | #2      | #3      | #4     | #5     | ONLY       | GRADED    | QUALITY | HEIFER    |
|              |        |         |         |        |        |            | THIS PD   | GRADED  | OFFERED   |
|              |        |         |         |        |        |            |           |         |           |
| PRIME        | 222    | 6,685   | 29,224  | 10,761 | 2,977  | 122,649    | 172,517   | 8.3%    | 7.8%      |
| CHOICE       | 11,845 | 122,012 | 228,067 | 59,974 | 11,195 | 1,099,461  | 1,532,554 | 73.3%   | 69.7%     |
| SELECT       | 16,189 | 55,510  | 34,775  | 4,855  | 854    | 268,229    | 380,411   | 18.2%   | 17.3%     |
| STANDARD     | 0      | 14      | 23      | 1      | 1      | 0          | 38        | 0.0%    | 0.0%      |
| COMMERCIAL   | 0      | 29      | 210     | 157    | 47     | 0          | 443       | 0.0%    |           |
| UTILITY      | 22     | 601     | 1,582   | 626    | 110    | 0          | 2,940     | 0.2%    |           |
| CUTTER       | 0      | 0       | 0       | 0      | 0      | 0          | 0         | 0.0%    |           |
| CANNER       | 0      | 0       | 0       | 0      | 0      | 0          | 0         | 0.0%    |           |
| YIELD ONLY   | 2,178  | 4,462   | 3,795   | 2,383  | 817    |            |           |         |           |
| TOTAL YIELD  |        |         |         |        |        |            |           |         |           |
| GRADED THIS  |        |         |         |        |        |            |           |         |           |
| PERIOD       | 30,455 | 189,312 | 297,675 | 78,758 | 16,000 |            |           |         |           |
| % OF ALL     |        |         |         |        |        |            |           |         |           |
| YIELD GRADED | 5.0%   | 30.9%   | 48.6%   | 12.9%  | 2.6%   |            |           |         |           |

94.8% of Beef Quality graded (Prime, Choice, Select, Standard) of total Steers/Heifers offered.

27.7% of Beef Yield graded (1 - 5) of Steers/Heifers offered.

Information Provided By: United States Department of Agriculture Agricultural Marketing Service Livestock & Poultry Program Quality Assessment Division