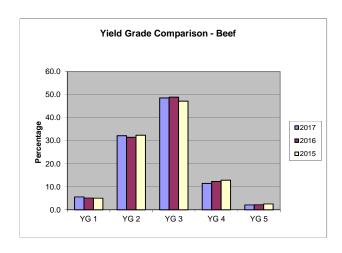

December FIVE WEEK TOTALS 11/26/2017 to 12/30/2017

| BEEF             |        |         |            |        |        |                 |                              |                          |                                |
|------------------|--------|---------|------------|--------|--------|-----------------|------------------------------|--------------------------|--------------------------------|
| QUALITY<br>GRADE |        | Y       | IELD GRADE |        |        | TOTAL           | % OF                         | % OF TOTAL               |                                |
|                  | #1     | #2      | #3         | #4     | #5     | QUALITY<br>ONLY | QUALITY<br>GRADED<br>THIS PD | ALL<br>QUALITY<br>GRADED | STEER AND<br>HEIFER<br>OFFERED |
| PRIME            | 277    | 7,376   | 30,118     | 11,275 | 3,371  | 97,839          | 150,255                      | 7.5                      | 7.1                            |
| CHOICE           | 14,144 | 131,415 | 218,500    | 50,987 | 7,727  | 1,043,680       | 1,466,453                    | 73.0                     | 69.2                           |
| SELECT           | 17,159 | 46,745  | 30,095     | 3,383  | 448    | 292,289         | 390,119                      | 19.4                     | 18.4                           |
| STANDARD         | 0      | 17      | 25         | 10     | 1      | 0               | 52                           | 0.0                      | 0.0                            |
| COMMERCIAL       | 1      | 23      | 229        | 158    | 59     | 0               | 469                          | 0.0                      |                                |
| UTILITY          | 15     | 477     | 1,342      | 584    | 135    | 0               | 2,553                        | 0.1                      |                                |
| CUTTER           | 0      | 0       | 0          | 0      | 0      | 0               | 0                            | 0.0                      |                                |
| CANNER           | 0      | 0       | 0          | 0      | 0      | 0               | 0                            | 0.0                      |                                |
| YIELD ONLY       | 1,414  | 4,971   | 8,434      | 2,056  | 743    |                 |                              |                          |                                |
| TOTAL YIELD      |        |         |            |        |        |                 |                              |                          |                                |
| GRADED THIS      |        |         |            |        |        |                 |                              |                          |                                |
| PERIOD           | 33,009 | 191,024 | 288,742    | 68,451 | 12,483 |                 |                              |                          |                                |
| % OF ALL         |        |         |            |        |        |                 |                              |                          |                                |
| YIELD GRADED     | 5.6    | 32.2    | 48.6       | 11.5   | 2.1    |                 |                              |                          |                                |

## NATIONAL SUMMARY OF MEATS GRADED (NUMBER OF HEAD)

| December                   | ecember |             | (          |         |                  |                 |                              | 11/26/2017 to            | 12/30/2017                     |         |       |
|----------------------------|---------|-------------|------------|---------|------------------|-----------------|------------------------------|--------------------------|--------------------------------|---------|-------|
| BEEF                       |         |             |            |         |                  |                 |                              |                          |                                |         |       |
|                            |         | Y           | IELD GRADE |         |                  |                 | TOTAL                        | % OF                     | % OF TOTAL                     |         |       |
| QUALITY<br>GRADE           | #1      | #2          | #3         | #4      | #5               | QUALITY<br>ONLY | QUALITY<br>GRADED<br>THIS PD | ALL<br>QUALITY<br>GRADED | STEER AND<br>HEIFER<br>OFFERED |         |       |
| PRIME                      | 314     | 8,371       | 34,179     | 12,795  | 3,825            | 111,032         | 170,516                      | 7.5%                     | 7.1                            |         |       |
| CHOICE                     | 16,051  | 149,136     | 247,963    | 57,862  | 8,769            | 1,184,415       | 1,664,196                    | 72.9%                    | 69.2                           |         |       |
| SELECT                     | 19,473  | 53,048      | 34,153     | 3,839   | 508              | 331,703         | 442,724                      | 19.4%                    | 18.4                           |         |       |
| STANDARD                   | 0       | 19          | 28         | 11      | 1                | 0               | 59                           | 0.0%                     | 0.0                            |         |       |
| COMMERCIAL                 | 1       | 36          | 356        | 245     | 91               | 0               | 729                          | 0.0%                     |                                |         |       |
| UTILITY                    | 23      | 741         | 2,087      | 908     | 210              | 0               | 3,969                        | 0.2%                     |                                |         |       |
| CUTTER                     | 0       | 0           | 0          | 0       | 0                | 0               | 0                            | 0.0%                     |                                |         |       |
| CANNER                     | 0       | 0           | 0          | 0       | 0                | 0               | 0                            | 0.0%                     |                                |         |       |
| YIELD ONLY                 | 1,605   | 5,641       | 9,571      | 2,333   | 843              |                 |                              |                          |                                |         |       |
| TOTAL YIELD<br>GRADED THIS |         |             |            |         |                  |                 |                              |                          |                                |         |       |
| PERIOD                     | 37,467  | 216,992     | 328,337    | 77,993  | 14,247           |                 |                              |                          |                                |         |       |
| % OF ALL                   |         |             |            |         |                  |                 |                              |                          |                                |         |       |
| YIELD GRADED               | 5.6%    | 32.1%       | 48.6%      | 11.6%   | 2.1%             |                 |                              |                          |                                |         |       |
|                            |         |             |            |         |                  |                 |                              |                          |                                |         |       |
| LAMB AND MUTTO             | )N      |             |            |         |                  |                 |                              |                          | VEAL AND CA                    | LF      |       |
| QUALITY                    |         | YIELD GRADE |            | QUALITY | TOTAL<br>QUALITY | % OF<br>ALL     | QUALITY                      | TOTAL                    | %                              |         |       |
| GRADE                      | #1      | #2          | #3         | #4      | #5               | ONLY            | GRADED<br>THIS PD            | QUALITY<br>GRADED        | GRADE                          | THIS PD | 76    |
|                            |         |             |            |         |                  |                 |                              |                          | PRIME                          | 784     | 4.59  |
| PRIME                      | 134     | 2,017       | 4,174      | 2,878   | 1,075            | 0               | 10,278                       | 8.3%                     | CHOICE                         | 16,823  | 95.59 |
| CHOICE                     | 4,203   | 26,361      | 57,208     | 19,249  | 6,626            | 0               | 113,647                      | 91.7%                    | GOOD                           | 0       | 0.0   |
| GOOD                       | 0       | 0           | 0          | 0       | 0                | 0               | 0                            | 0.0%                     | STANDARD                       | 0       | 0.0   |
| UTILITY                    | 1       | 0           | 0          | 0       | 0                | 0               | 1                            | 0.0%                     | UTILITY                        | 0       | 0.0   |
| CULL                       | 0       | 0           | 0          | 0       | 0                | 0               | 0                            | 0.0%                     | TOTAL                          | 17,607  |       |
| YIELD ONLY                 | 0       | 0           | 0          | 0       | 0                |                 |                              |                          |                                |         |       |
| TOTAL YIELD<br>GRADED THIS |         |             |            |         |                  |                 |                              |                          |                                |         |       |
| PERIOD                     | 4,338   | 28,378      | 61,382     | 22,127  | 7,701            |                 |                              |                          |                                |         |       |
| % OF ALL                   |         |             |            |         |                  |                 |                              |                          | TOTAL BULL/E                   | BULLOCK |       |
| YIELD GRADED               | 3.5%    | 22.9%       | 49.5%      | 17.9%   | 6.2%             |                 |                              |                          | TOTAL PORK                     |         |       |