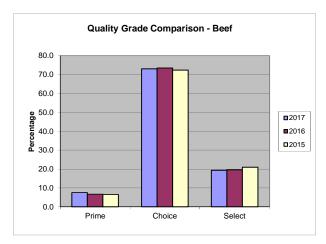

December FIVE WEEK TOTALS 11/26/2017 to 12/30/2017

| BEEF             |        |         |            |        |        |                 |                              |                          |                                |
|------------------|--------|---------|------------|--------|--------|-----------------|------------------------------|--------------------------|--------------------------------|
| QUALITY<br>GRADE |        | Y       | IELD GRADE |        |        | TOTAL           | % OF                         | % OF TOTAL               |                                |
|                  | #1     | #2      | #3         | #4     | #5     | QUALITY<br>ONLY | QUALITY<br>GRADED<br>THIS PD | ALL<br>QUALITY<br>GRADED | STEER AND<br>HEIFER<br>OFFERED |
| PRIME            | 277    | 7,376   | 30,118     | 11,275 | 3,371  | 97,839          | 150,255                      | 7.5                      | 7.1                            |
| CHOICE           | 14,144 | 131,415 | 218,500    | 50,987 | 7,727  | 1,043,680       | 1,466,453                    | 73.0                     | 69.2                           |
| SELECT           | 17,159 | 46,745  | 30,095     | 3,383  | 448    | 292,289         | 390,119                      | 19.4                     | 18.4                           |
| STANDARD         | 0      | 17      | 25         | 10     | 1      | 0               | 52                           | 0.0                      | 0.0                            |
| COMMERCIAL       | 1      | 23      | 229        | 158    | 59     | 0               | 469                          | 0.0                      |                                |
| UTILITY          | 15     | 477     | 1,342      | 584    | 135    | 0               | 2,553                        | 0.1                      |                                |
| CUTTER           | 0      | 0       | 0          | 0      | 0      | 0               | 0                            | 0.0                      |                                |
| CANNER           | 0      | 0       | 0          | 0      | 0      | 0               | 0                            | 0.0                      |                                |
| YIELD ONLY       | 1,414  | 4,971   | 8,434      | 2,056  | 743    |                 |                              |                          |                                |
| TOTAL YIELD      |        |         |            |        |        |                 |                              |                          |                                |
| GRADED THIS      |        |         |            |        |        |                 |                              |                          |                                |
| PERIOD           | 33,009 | 191,024 | 288,742    | 68,451 | 12,483 |                 |                              |                          |                                |
| % OF ALL         |        |         |            |        |        |                 |                              |                          |                                |
| YIELD GRADED     | 5.6    | 32.2    | 48.6       | 11.5   | 2.1    |                 |                              |                          |                                |

## NATIONAL SUMMARY OF MEATS GRADED (NUMBER OF HEAD)

| December                   | ecember |             | (          |         |                  |                 |                              | 11/26/2017 to            | 12/30/2017                     |         |       |
|----------------------------|---------|-------------|------------|---------|------------------|-----------------|------------------------------|--------------------------|--------------------------------|---------|-------|
| BEEF                       |         |             |            |         |                  |                 |                              |                          |                                |         |       |
|                            |         | Y           | IELD GRADE |         |                  |                 | TOTAL                        | % OF                     | % OF TOTAL                     |         |       |
| QUALITY<br>GRADE           | #1      | #2          | #3         | #4      | #5               | QUALITY<br>ONLY | QUALITY<br>GRADED<br>THIS PD | ALL<br>QUALITY<br>GRADED | STEER AND<br>HEIFER<br>OFFERED |         |       |
| PRIME                      | 314     | 8,371       | 34,179     | 12,795  | 3,825            | 111,032         | 170,516                      | 7.5%                     | 7.1                            |         |       |
| CHOICE                     | 16,051  | 149,136     | 247,963    | 57,862  | 8,769            | 1,184,415       | 1,664,196                    | 72.9%                    | 69.2                           |         |       |
| SELECT                     | 19,473  | 53,048      | 34,153     | 3,839   | 508              | 331,703         | 442,724                      | 19.4%                    | 18.4                           |         |       |
| STANDARD                   | 0       | 19          | 28         | 11      | 1                | 0               | 59                           | 0.0%                     | 0.0                            |         |       |
| COMMERCIAL                 | 1       | 36          | 356        | 245     | 91               | 0               | 729                          | 0.0%                     |                                |         |       |
| UTILITY                    | 23      | 741         | 2,087      | 908     | 210              | 0               | 3,969                        | 0.2%                     |                                |         |       |
| CUTTER                     | 0       | 0           | 0          | 0       | 0                | 0               | 0                            | 0.0%                     |                                |         |       |
| CANNER                     | 0       | 0           | 0          | 0       | 0                | 0               | 0                            | 0.0%                     |                                |         |       |
| YIELD ONLY                 | 1,605   | 5,641       | 9,571      | 2,333   | 843              |                 |                              |                          |                                |         |       |
| TOTAL YIELD<br>GRADED THIS |         |             |            |         |                  |                 |                              |                          |                                |         |       |
| PERIOD                     | 37,467  | 216,992     | 328,337    | 77,993  | 14,247           |                 |                              |                          |                                |         |       |
| % OF ALL                   |         |             |            |         |                  |                 |                              |                          |                                |         |       |
| YIELD GRADED               | 5.6%    | 32.1%       | 48.6%      | 11.6%   | 2.1%             |                 |                              |                          |                                |         |       |
|                            |         |             |            |         |                  |                 |                              |                          |                                |         |       |
| LAMB AND MUTTO             | )N      |             |            |         |                  |                 |                              |                          | VEAL AND CA                    | LF      |       |
| QUALITY                    |         | YIELD GRADE |            | QUALITY | TOTAL<br>QUALITY | % OF<br>ALL     | QUALITY                      | TOTAL                    | %                              |         |       |
| GRADE                      | #1      | #2          | #3         | #4      | #5               | ONLY            | GRADED<br>THIS PD            | QUALITY<br>GRADED        | GRADE                          | THIS PD | 76    |
|                            |         |             |            |         |                  |                 |                              |                          | PRIME                          | 784     | 4.59  |
| PRIME                      | 134     | 2,017       | 4,174      | 2,878   | 1,075            | 0               | 10,278                       | 8.3%                     | CHOICE                         | 16,823  | 95.59 |
| CHOICE                     | 4,203   | 26,361      | 57,208     | 19,249  | 6,626            | 0               | 113,647                      | 91.7%                    | GOOD                           | 0       | 0.0   |
| GOOD                       | 0       | 0           | 0          | 0       | 0                | 0               | 0                            | 0.0%                     | STANDARD                       | 0       | 0.0   |
| UTILITY                    | 1       | 0           | 0          | 0       | 0                | 0               | 1                            | 0.0%                     | UTILITY                        | 0       | 0.0   |
| CULL                       | 0       | 0           | 0          | 0       | 0                | 0               | 0                            | 0.0%                     | TOTAL                          | 17,607  |       |
| YIELD ONLY                 | 0       | 0           | 0          | 0       | 0                |                 |                              |                          |                                |         |       |
| TOTAL YIELD<br>GRADED THIS |         |             |            |         |                  |                 |                              |                          |                                |         |       |
| PERIOD                     | 4,338   | 28,378      | 61,382     | 22,127  | 7,701            |                 |                              |                          |                                |         |       |
| % OF ALL                   |         |             |            |         |                  |                 |                              |                          | TOTAL BULL/E                   | BULLOCK |       |
| YIELD GRADED               | 3.5%    | 22.9%       | 49.5%      | 17.9%   | 6.2%             |                 |                              |                          | TOTAL PORK                     |         |       |