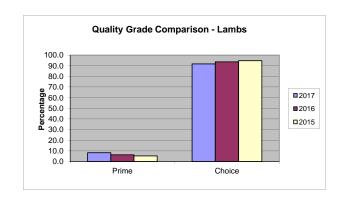

 December
 FIVE WEEK TOTALS
 11/26/2017 to 12/30/2017

|                            |     | Y     | OHALITY | TOTAL | % OF |                 |                              |                          |  |
|----------------------------|-----|-------|---------|-------|------|-----------------|------------------------------|--------------------------|--|
| QUALITY<br>GRADE           | #1  | #2    | #3      | #4    | #5   | QUALITY<br>ONLY | QUALITY<br>GRADED<br>THIS PD | ALL<br>QUALITY<br>GRADED |  |
| PRIME                      | 9   | 140   | 291     | 200   | 75   | 0               | 715                          | 8.3                      |  |
| CHOICE                     | 293 | 1,835 | 3,982   | 1,340 | 461  | 0               | 7,910                        | 91.7                     |  |
| GOOD                       | 0   | 0     | 0       | 0     | 0    | 0               | 0                            | 0.0                      |  |
| JTILITY                    | 0   | 0     | 0       | 0     | 0    | 0               | 0                            | 0.0                      |  |
| CULL                       | 0   | 0     | 0       | 0     | 0    | 0               | 0                            | 0.0                      |  |
| YIELD ONLY                 | 0   | 0     | 0       | 0     | 0    |                 |                              |                          |  |
| TOTAL YIELD<br>GRADED THIS |     |       |         |       |      |                 |                              |                          |  |
| PERIOD                     | 302 | 1,975 | 4,272   | 1,540 | 536  |                 |                              |                          |  |
| % OF ALL                   |     |       |         |       |      |                 |                              |                          |  |
| YIELD GRADED               | 3.5 | 22.9  | 49.5    | 17.9  | 6.2  |                 |                              |                          |  |

## NATIONAL SUMMARY OF MEATS GRADED (NUMBER OF HEAD)

| December                   | ecember |             | (          |         |                  |                 |                              | 11/26/2017 to            | 12/30/2017                     |         |       |
|----------------------------|---------|-------------|------------|---------|------------------|-----------------|------------------------------|--------------------------|--------------------------------|---------|-------|
| BEEF                       |         |             |            |         |                  |                 |                              |                          |                                |         |       |
|                            |         | Y           | IELD GRADE |         |                  |                 | TOTAL                        | % OF                     | % OF TOTAL                     |         |       |
| QUALITY<br>GRADE           | #1      | #2          | #3         | #4      | #5               | QUALITY<br>ONLY | QUALITY<br>GRADED<br>THIS PD | ALL<br>QUALITY<br>GRADED | STEER AND<br>HEIFER<br>OFFERED |         |       |
| PRIME                      | 314     | 8,371       | 34,179     | 12,795  | 3,825            | 111,032         | 170,516                      | 7.5%                     | 7.1                            |         |       |
| CHOICE                     | 16,051  | 149,136     | 247,963    | 57,862  | 8,769            | 1,184,415       | 1,664,196                    | 72.9%                    | 69.2                           |         |       |
| SELECT                     | 19,473  | 53,048      | 34,153     | 3,839   | 508              | 331,703         | 442,724                      | 19.4%                    | 18.4                           |         |       |
| STANDARD                   | 0       | 19          | 28         | 11      | 1                | 0               | 59                           | 0.0%                     | 0.0                            |         |       |
| COMMERCIAL                 | 1       | 36          | 356        | 245     | 91               | 0               | 729                          | 0.0%                     |                                |         |       |
| UTILITY                    | 23      | 741         | 2,087      | 908     | 210              | 0               | 3,969                        | 0.2%                     |                                |         |       |
| CUTTER                     | 0       | 0           | 0          | 0       | 0                | 0               | 0                            | 0.0%                     |                                |         |       |
| CANNER                     | 0       | 0           | 0          | 0       | 0                | 0               | 0                            | 0.0%                     |                                |         |       |
| YIELD ONLY                 | 1,605   | 5,641       | 9,571      | 2,333   | 843              |                 |                              |                          |                                |         |       |
| TOTAL YIELD<br>GRADED THIS |         |             |            |         |                  |                 |                              |                          |                                |         |       |
| PERIOD                     | 37,467  | 216,992     | 328,337    | 77,993  | 14,247           |                 |                              |                          |                                |         |       |
| % OF ALL                   |         |             |            |         |                  |                 |                              |                          |                                |         |       |
| YIELD GRADED               | 5.6%    | 32.1%       | 48.6%      | 11.6%   | 2.1%             |                 |                              |                          |                                |         |       |
|                            |         |             |            |         |                  |                 |                              |                          |                                |         |       |
| LAMB AND MUTTO             | )N      |             |            |         |                  |                 |                              |                          | VEAL AND CA                    | LF      |       |
| QUALITY                    |         | YIELD GRADE |            | QUALITY | TOTAL<br>QUALITY | % OF<br>ALL     | QUALITY                      | TOTAL                    | %                              |         |       |
| GRADE                      | #1      | #2          | #3         | #4      | #5               | ONLY            | GRADED<br>THIS PD            | QUALITY<br>GRADED        | GRADE                          | THIS PD | 76    |
|                            |         |             |            |         |                  |                 |                              |                          | PRIME                          | 784     | 4.59  |
| PRIME                      | 134     | 2,017       | 4,174      | 2,878   | 1,075            | 0               | 10,278                       | 8.3%                     | CHOICE                         | 16,823  | 95.59 |
| CHOICE                     | 4,203   | 26,361      | 57,208     | 19,249  | 6,626            | 0               | 113,647                      | 91.7%                    | GOOD                           | 0       | 0.0   |
| GOOD                       | 0       | 0           | 0          | 0       | 0                | 0               | 0                            | 0.0%                     | STANDARD                       | 0       | 0.0   |
| UTILITY                    | 1       | 0           | 0          | 0       | 0                | 0               | 1                            | 0.0%                     | UTILITY                        | 0       | 0.0   |
| CULL                       | 0       | 0           | 0          | 0       | 0                | 0               | 0                            | 0.0%                     | TOTAL                          | 17,607  |       |
| YIELD ONLY                 | 0       | 0           | 0          | 0       | 0                |                 |                              |                          |                                |         |       |
| TOTAL YIELD<br>GRADED THIS |         |             |            |         |                  |                 |                              |                          |                                |         |       |
| PERIOD                     | 4,338   | 28,378      | 61,382     | 22,127  | 7,701            |                 |                              |                          |                                |         |       |
| % OF ALL                   |         |             |            |         |                  |                 |                              |                          | TOTAL BULL/E                   | BULLOCK |       |
| YIELD GRADED               | 3.5%    | 22.9%       | 49.5%      | 17.9%   | 6.2%             |                 |                              |                          | TOTAL PORK                     |         |       |