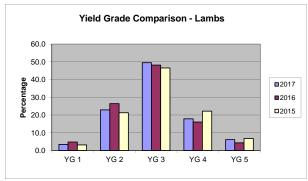

 December
 FIVE WEEK TOTALS
 11/26/2017 to 12/30/2017

|                            |     | Y     | OHALITY | TOTAL | % OF |                 |                              |                          |  |
|----------------------------|-----|-------|---------|-------|------|-----------------|------------------------------|--------------------------|--|
| QUALITY<br>GRADE           | #1  | #2    | #3      | #4    | #5   | QUALITY<br>ONLY | QUALITY<br>GRADED<br>THIS PD | ALL<br>QUALITY<br>GRADED |  |
| PRIME                      | 9   | 140   | 291     | 200   | 75   | 0               | 715                          | 8.3                      |  |
| CHOICE                     | 293 | 1,835 | 3,982   | 1,340 | 461  | 0               | 7,910                        | 91.7                     |  |
| GOOD                       | 0   | 0     | 0       | 0     | 0    | 0               | 0                            | 0.0                      |  |
| JTILITY                    | 0   | 0     | 0       | 0     | 0    | 0               | 0                            | 0.0                      |  |
| CULL                       | 0   | 0     | 0       | 0     | 0    | 0               | 0                            | 0.0                      |  |
| YIELD ONLY                 | 0   | 0     | 0       | 0     | 0    |                 |                              |                          |  |
| TOTAL YIELD<br>GRADED THIS |     |       |         |       |      |                 |                              |                          |  |
| PERIOD                     | 302 | 1,975 | 4,272   | 1,540 | 536  |                 |                              |                          |  |
| % OF ALL                   |     |       |         |       |      |                 |                              |                          |  |
| YIELD GRADED               | 3.5 | 22.9  | 49.5    | 17.9  | 6.2  |                 |                              |                          |  |

## NATIONAL SUMMARY OF MEATS GRADED (NUMBER OF HEAD)

| December                   | ecember |             | (          |         |                  |                 |                              | 11/26/2017 to            | 12/30/2017                     |         |       |
|----------------------------|---------|-------------|------------|---------|------------------|-----------------|------------------------------|--------------------------|--------------------------------|---------|-------|
| BEEF                       |         |             |            |         |                  |                 |                              |                          |                                |         |       |
|                            |         | Y           | IELD GRADE |         |                  |                 | TOTAL                        | % OF                     | % OF TOTAL                     |         |       |
| QUALITY<br>GRADE           | #1      | #2          | #3         | #4      | #5               | QUALITY<br>ONLY | QUALITY<br>GRADED<br>THIS PD | ALL<br>QUALITY<br>GRADED | STEER AND<br>HEIFER<br>OFFERED |         |       |
| PRIME                      | 314     | 8,371       | 34,179     | 12,795  | 3,825            | 111,032         | 170,516                      | 7.5%                     | 7.1                            |         |       |
| CHOICE                     | 16,051  | 149,136     | 247,963    | 57,862  | 8,769            | 1,184,415       | 1,664,196                    | 72.9%                    | 69.2                           |         |       |
| SELECT                     | 19,473  | 53,048      | 34,153     | 3,839   | 508              | 331,703         | 442,724                      | 19.4%                    | 18.4                           |         |       |
| STANDARD                   | 0       | 19          | 28         | 11      | 1                | 0               | 59                           | 0.0%                     | 0.0                            |         |       |
| COMMERCIAL                 | 1       | 36          | 356        | 245     | 91               | 0               | 729                          | 0.0%                     |                                |         |       |
| UTILITY                    | 23      | 741         | 2,087      | 908     | 210              | 0               | 3,969                        | 0.2%                     |                                |         |       |
| CUTTER                     | 0       | 0           | 0          | 0       | 0                | 0               | 0                            | 0.0%                     |                                |         |       |
| CANNER                     | 0       | 0           | 0          | 0       | 0                | 0               | 0                            | 0.0%                     |                                |         |       |
| YIELD ONLY                 | 1,605   | 5,641       | 9,571      | 2,333   | 843              |                 |                              |                          |                                |         |       |
| TOTAL YIELD<br>GRADED THIS |         |             |            |         |                  |                 |                              |                          |                                |         |       |
| PERIOD                     | 37,467  | 216,992     | 328,337    | 77,993  | 14,247           |                 |                              |                          |                                |         |       |
| % OF ALL                   |         |             |            |         |                  |                 |                              |                          |                                |         |       |
| YIELD GRADED               | 5.6%    | 32.1%       | 48.6%      | 11.6%   | 2.1%             |                 |                              |                          |                                |         |       |
|                            |         |             |            |         |                  |                 |                              |                          |                                |         |       |
| LAMB AND MUTTO             | )N      |             |            |         |                  |                 |                              |                          | VEAL AND CA                    | LF      |       |
| QUALITY                    |         | YIELD GRADE |            | QUALITY | TOTAL<br>QUALITY | % OF<br>ALL     | QUALITY                      | TOTAL                    | %                              |         |       |
| GRADE                      | #1      | #2          | #3         | #4      | #5               | ONLY            | GRADED<br>THIS PD            | QUALITY<br>GRADED        | GRADE                          | THIS PD | 76    |
|                            |         |             |            |         |                  |                 |                              |                          | PRIME                          | 784     | 4.59  |
| PRIME                      | 134     | 2,017       | 4,174      | 2,878   | 1,075            | 0               | 10,278                       | 8.3%                     | CHOICE                         | 16,823  | 95.59 |
| CHOICE                     | 4,203   | 26,361      | 57,208     | 19,249  | 6,626            | 0               | 113,647                      | 91.7%                    | GOOD                           | 0       | 0.0   |
| GOOD                       | 0       | 0           | 0          | 0       | 0                | 0               | 0                            | 0.0%                     | STANDARD                       | 0       | 0.0   |
| UTILITY                    | 1       | 0           | 0          | 0       | 0                | 0               | 1                            | 0.0%                     | UTILITY                        | 0       | 0.0   |
| CULL                       | 0       | 0           | 0          | 0       | 0                | 0               | 0                            | 0.0%                     | TOTAL                          | 17,607  |       |
| YIELD ONLY                 | 0       | 0           | 0          | 0       | 0                |                 |                              |                          |                                |         |       |
| TOTAL YIELD<br>GRADED THIS |         |             |            |         |                  |                 |                              |                          |                                |         |       |
| PERIOD                     | 4,338   | 28,378      | 61,382     | 22,127  | 7,701            |                 |                              |                          |                                |         |       |
| % OF ALL                   |         |             |            |         |                  |                 |                              |                          | TOTAL BULL/E                   | BULLOCK |       |
| YIELD GRADED               | 3.5%    | 22.9%       | 49.5%      | 17.9%   | 6.2%             |                 |                              |                          | TOTAL PORK                     |         |       |