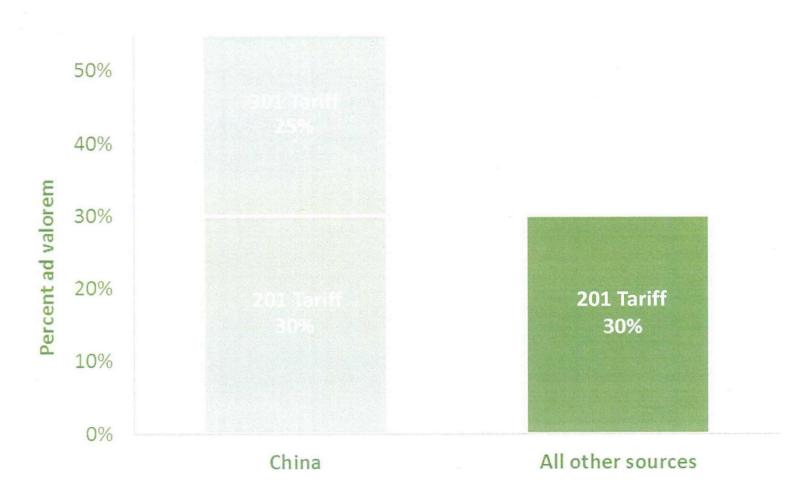

## China Faces Greater Barriers to the U.S. Market Than Nonsubject Sources

Hogan Lovells | 3