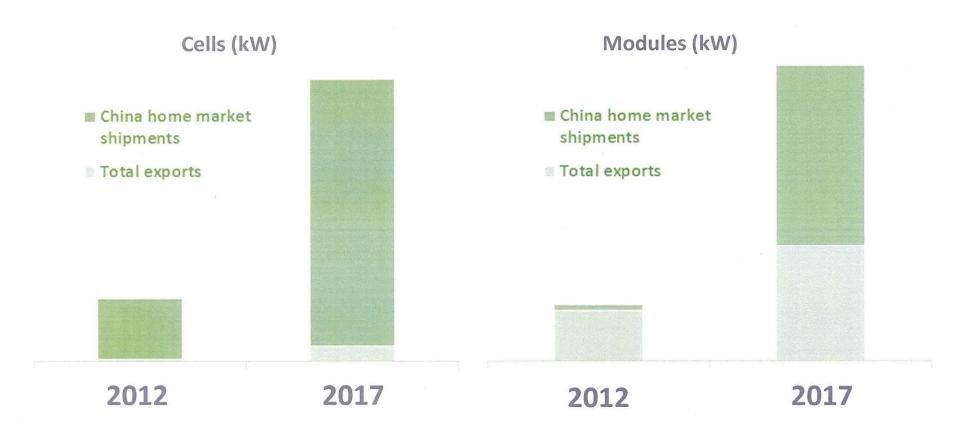

#### U.S. Imports from China Have Fallen Dramatically Since 2015

Source: Prehearing Report at Table I-10

Hogan Lovells | 2