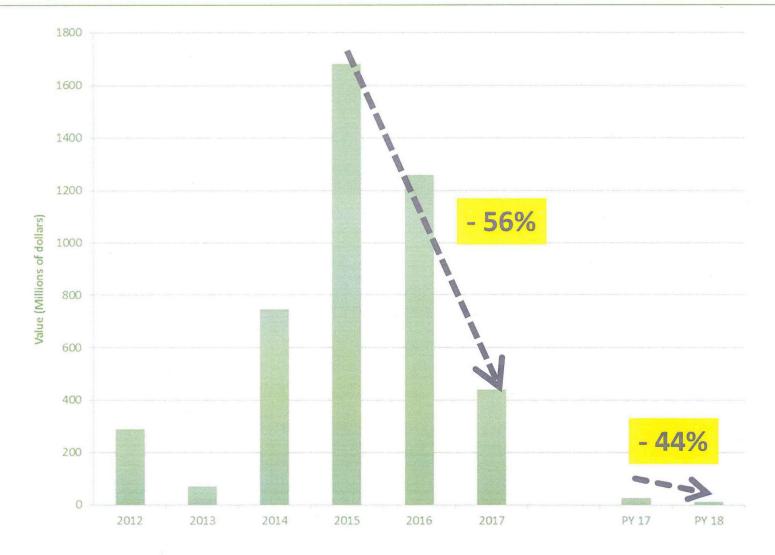

#### U.S. Imports from China Have Fallen Dramatically Since 2015

Source: Prehearing Report at Table I-10

Hogan Lovells | 2