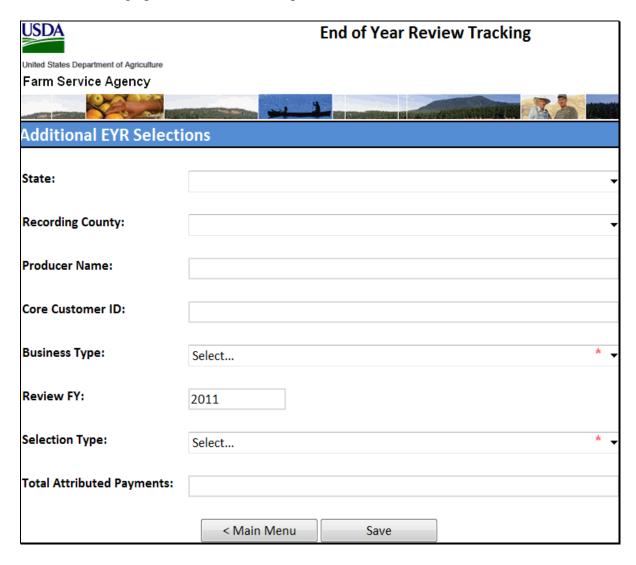

## **A Definition of Foreign Person**

Foreign person means someone who is **not** a:

- citizen of the U.S.
- lawful alien possessing a valid Permanent Resident Card/Resident Alien Card (I-551).