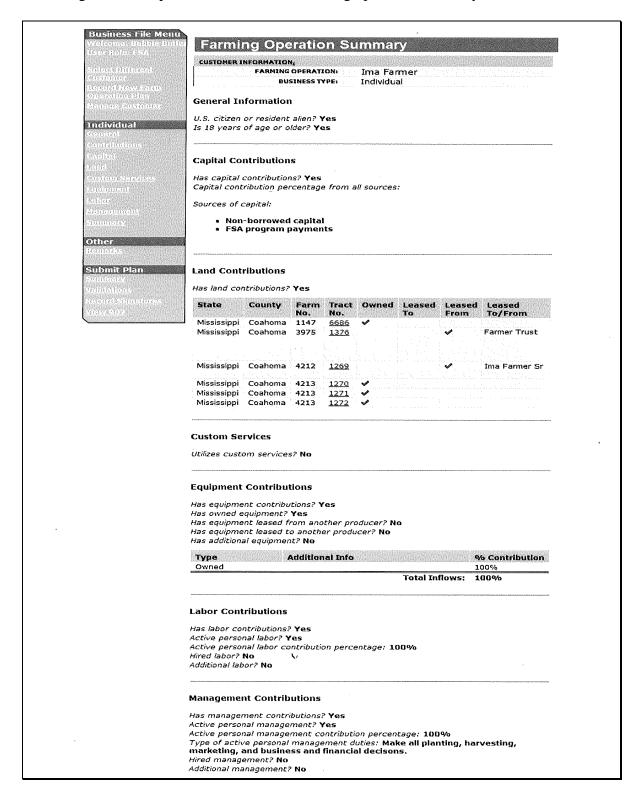

**Note:** Using the business file process is recommended for collecting the information about producers' farming operations rather than using manual forms, whenever possible.

**Note:** If using business file application, it is **not** necessary to complete manual forms.