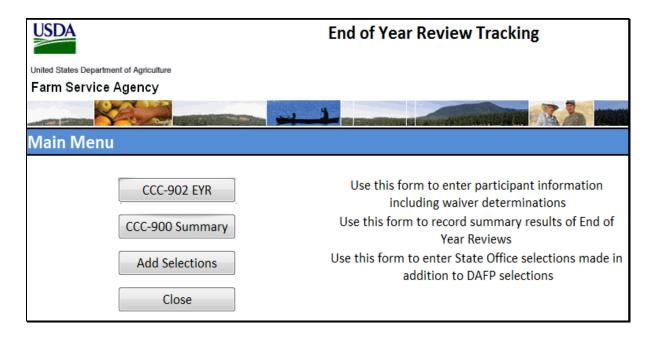

|           |                                                   | Page No. |
|-----------|---------------------------------------------------|----------|
| Part 8    | End-of-Year Reviews for 2014 and Subsequent Years |          |
| Section 1 | Selections and Notifications                      |          |
| 431       | Overview                                          | 8-1      |
| 432       | Selection Process                                 | 8-2      |
| 433       | Producer Notification                             | 8-4      |
| 434-44    |                                                   |          |
| Section 2 | Documentation                                     |          |
| 445       | Required Documentation                            | 8-31     |
| 446       | Failure to Provide Documentation                  | 8-34     |
| 447-45    | 77 (Reserved)                                     |          |
| Section 3 | Conducting Reviews                                |          |
| 458       | Responsibilities                                  | 8-55     |
| 459       | Completing and Documenting Reviews                | 8-57     |
| 460-47    | 1 0                                               |          |
| Section 4 | CCC-902EYR's                                      |          |
| 471       | County Office Action for Submitting CCC-902EYR    | 8-101    |
| 472       | State Office Action for Submitting CCC-902EYR     | 8-103    |
| 473-48    | 33 (Reserved)                                     |          |
| Section 5 | EYRT System                                       |          |
| 484       | Introduction                                      | 8-125    |
| 485       | Payment Limitation EYRs Screen                    | 8-127    |
| 486       | EYRT for Entering Participant Information         | 8-131    |
| 487       | EYRT for Reports by State and Program Year        | 8-143    |