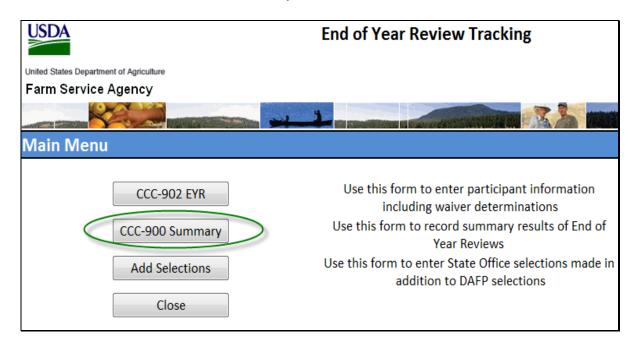

#### **D** COC Determination

COC shall make the initial determination of foreign or nonforeign status for persons, legal entities, or other similar entities based on documentation provided.

## 154 Foreign Person Identification

## **A Definition of Foreign Person**

Foreign person means someone who is **not** a:

- citizen of the U.S.
- lawful alien possessing a valid Permanent Resident Card/Resident Alien Card (I-551).

## **B** Proof of Citizenship

If COC questions the citizenship of a person, acceptable proof of citizenship **must** be provided. Proof of citizenship includes the following:

- birth certificate
- nationalization and citizenship papers
- certificate of citizenship
- verification through the nearest Immigration and Naturalization Service office.