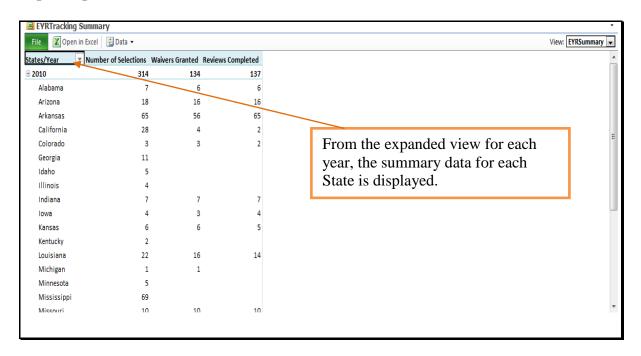

#### **D** COC Determination

COC shall make the initial determination of foreign or nonforeign status for persons, legal entities, or other similar entities based on documentation provided.

## 154 Foreign Person Identification

## **A Definition of Foreign Person**

Foreign person means someone who is **not** a:

- citizen of the U.S.
- lawful alien possessing a valid Permanent Resident Card/Resident Alien Card (I-551).

## **B** Proof of Citizenship

If COC questions the citizenship of a person, acceptable proof of citizenship **must** be provided. Proof of citizenship includes the following:

- birth certificate
- nationalization and citizenship papers
- certificate of citizenship
- verification through the nearest Immigration and Naturalization Service office.