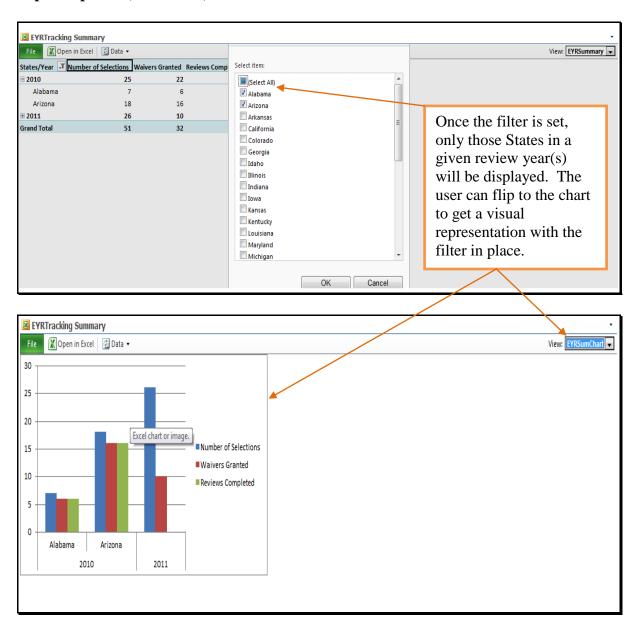

#### **D** COC Determination

COC shall make the initial determination of foreign or nonforeign status for persons, legal entities, or other similar entities based on documentation provided.

## 154 Foreign Person Identification

## **A Definition of Foreign Person**

Foreign person means someone who is **not** a:

- citizen of the U.S.
- lawful alien possessing a valid Permanent Resident Card/Resident Alien Card (I-551).

## **B** Proof of Citizenship

If COC questions the citizenship of a person, acceptable proof of citizenship **must** be provided. Proof of citizenship includes the following:

- birth certificate
- nationalization and citizenship papers
- certificate of citizenship
- verification through the nearest Immigration and Naturalization Service office.