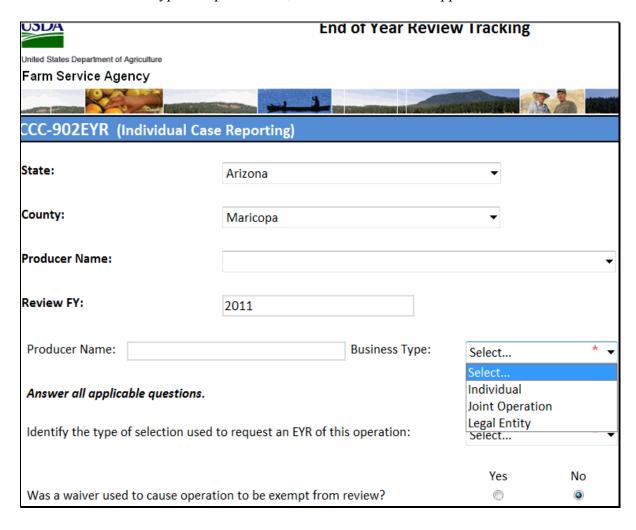

#### **D** COC Determination

COC shall make the initial determination of foreign or nonforeign status for persons, legal entities, or other similar entities based on documentation provided.

## 154 Foreign Person Identification

## **A Definition of Foreign Person**

Foreign person means someone who is **not** a:

- citizen of the U.S.
- lawful alien possessing a valid Permanent Resident Card/Resident Alien Card (I-551).