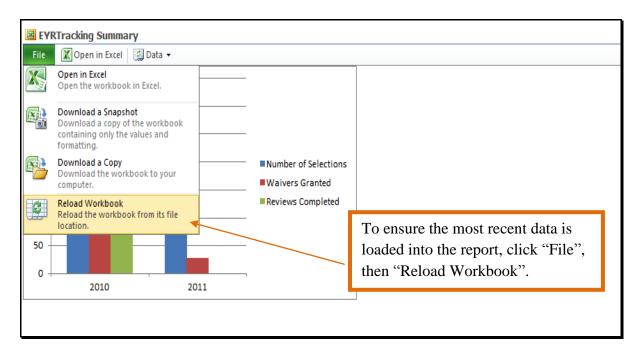

#### **D** COC Determination

COC shall make the initial determination of foreign or nonforeign status for persons, legal entities, or other similar entities based on documentation provided.

## 154 Foreign Person Identification

## **A Definition of Foreign Person**

Foreign person means someone who is **not** a:

- citizen of the U.S.
- lawful alien possessing a valid Permanent Resident Card/Resident Alien Card (I-551).

## **B** Proof of Citizenship

If COC questions the citizenship of a person, acceptable proof of citizenship **must** be provided. Proof of citizenship includes the following:

- birth certificate
- nationalization and citizenship papers
- certificate of citizenship
- verification through the nearest Immigration and Naturalization Service office.