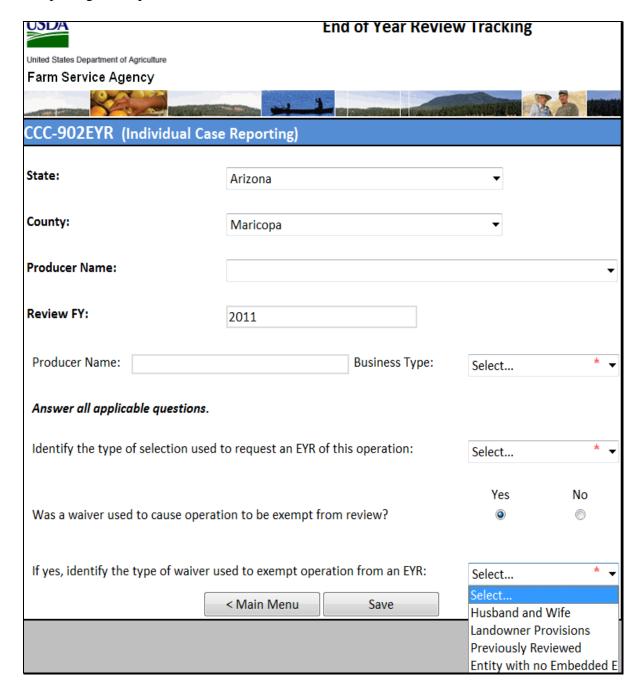

#### **D** COC Determination

COC shall make the initial determination of foreign or nonforeign status for persons, legal entities, or other similar entities based on documentation provided.

## 154 Foreign Person Identification

## **A Definition of Foreign Person**

Foreign person means someone who is **not** a:

- citizen of the U.S.
- lawful alien possessing a valid Permanent Resident Card/Resident Alien Card (I-551).