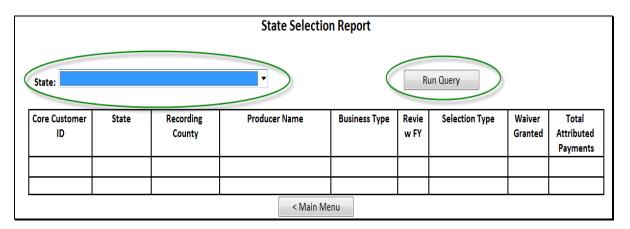

## **B** Proof of Citizenship

If COC questions the citizenship of a person, acceptable proof of citizenship **must** be provided. Proof of citizenship includes the following:

- birth certificate
- nationalization and citizenship papers
- certificate of citizenship
- verification through the nearest Immigration and Naturalization Service office.