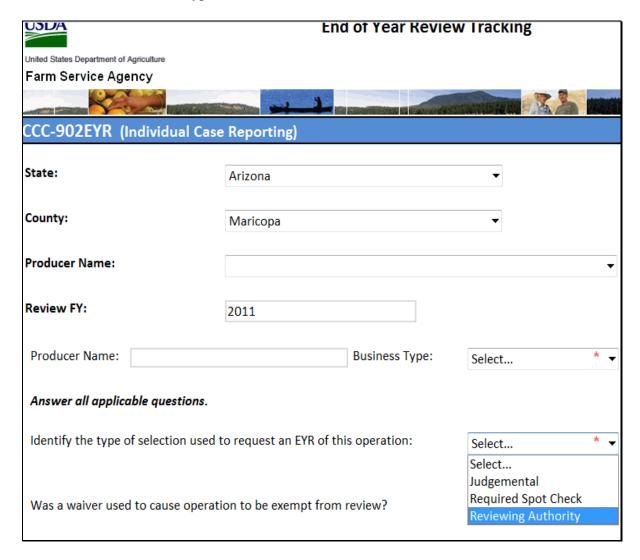

#### **D** COC Determination

COC shall make the initial determination of foreign or nonforeign status for persons, legal entities, or other similar entities based on documentation provided.

## 154 Foreign Person Identification

## **A Definition of Foreign Person**

Foreign person means someone who is **not** a:

- citizen of the U.S.
- lawful alien possessing a valid Permanent Resident Card/Resident Alien Card (I-551).