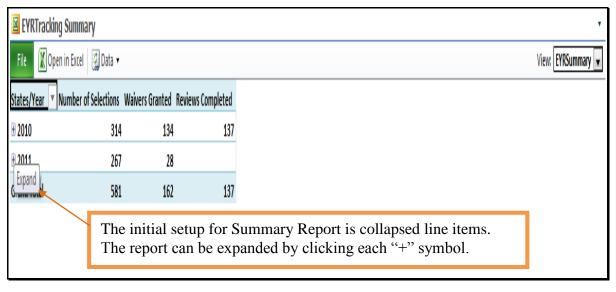

#### **D** COC Determination

COC shall make the initial determination of foreign or nonforeign status for persons, legal entities, or other similar entities based on documentation provided.

## 154 Foreign Person Identification

## **A Definition of Foreign Person**

Foreign person means someone who is **not** a:

- citizen of the U.S.
- lawful alien possessing a valid Permanent Resident Card/Resident Alien Card (I-551).

## **B** Proof of Citizenship

If COC questions the citizenship of a person, acceptable proof of citizenship **must** be provided. Proof of citizenship includes the following:

- birth certificate
- nationalization and citizenship papers
- certificate of citizenship
- verification through the nearest Immigration and Naturalization Service office.