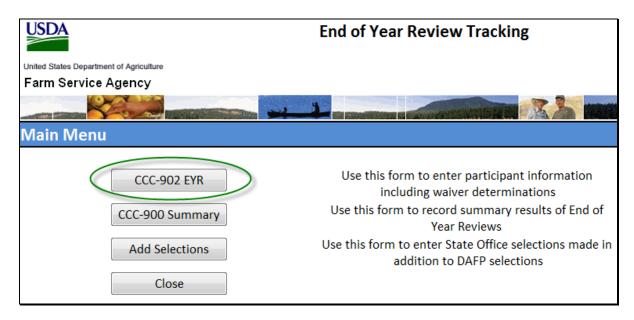

|           |                                                   | Page No. |
|-----------|---------------------------------------------------|----------|
| Part 8    | End-of-Year Reviews for 2014 and Subsequent Years |          |
| Section 1 | Selections and Notifications                      |          |
| 431       | Overview                                          | 8-1      |
| 432       | Selection Process                                 | 8-2      |
| 433       | Producer Notification                             | 8-4      |
| 434-44    |                                                   |          |
| Section 2 | Documentation                                     |          |
| 445       | Required Documentation                            | 8-31     |
| 446       | Failure to Provide Documentation                  | 8-34     |
| 447-45    | 77 (Reserved)                                     |          |
| Section 3 | Conducting Reviews                                |          |
| 458       | Responsibilities                                  | 8-55     |
| 459       | Completing and Documenting Reviews                | 8-57     |
| 460-47    | 1 0                                               |          |
| Section 4 | CCC-902EYR's                                      |          |
| 471       | County Office Action for Submitting CCC-902EYR    | 8-101    |
| 472       | State Office Action for Submitting CCC-902EYR     | 8-103    |
| 473-48    | 33 (Reserved)                                     |          |
| Section 5 | EYRT System                                       |          |
| 484       | Introduction                                      | 8-125    |
| 485       | Payment Limitation EYRs Screen                    | 8-127    |
| 486       | EYRT for Entering Participant Information         | 8-131    |
| 487       | EYRT for Reports by State and Program Year        | 8-143    |