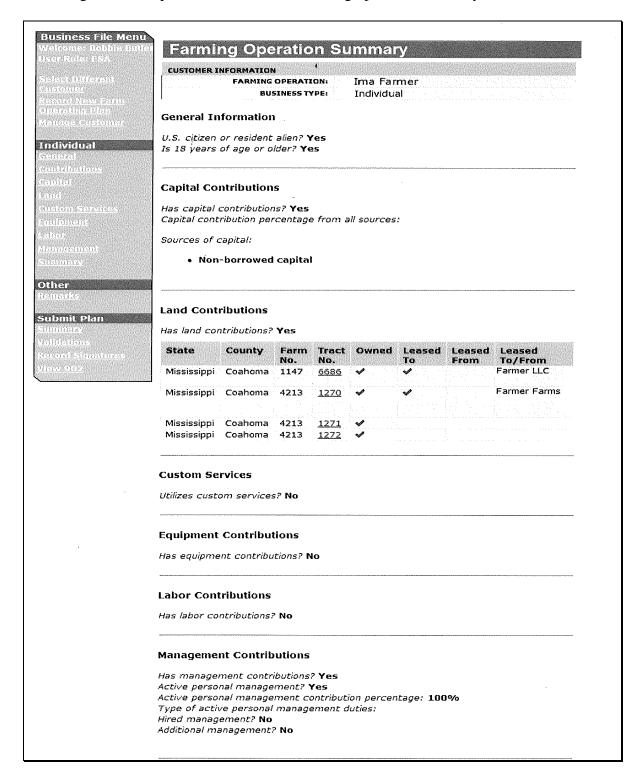

# E Revising CCC-902 Using the Business File Application

The following illustrates procedures for revising CCC-902 using the Business File application.