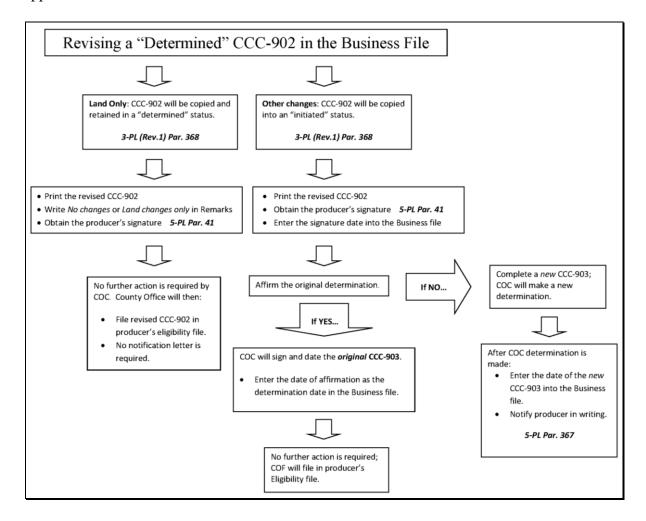

# E Revising CCC-902 Using the Business File Application

The following illustrates procedures for revising CCC-902 using the Business File application.