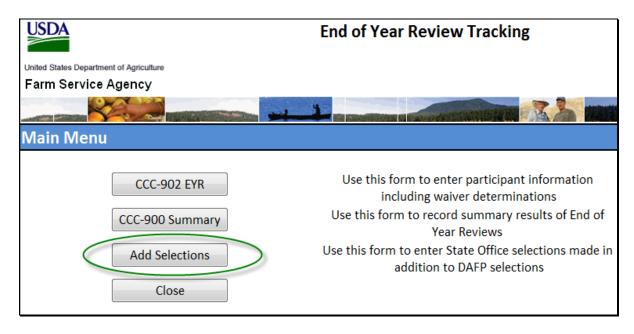

## **A Definition of Foreign Person**

Foreign person means someone who is **not** a:

- citizen of the U.S.
- lawful alien possessing a valid Permanent Resident Card/Resident Alien Card (I-551).

## **B** Proof of Citizenship

If COC questions the citizenship of a person, acceptable proof of citizenship **must** be provided. Proof of citizenship includes the following:

- birth certificate
- nationalization and citizenship papers
- certificate of citizenship
- verification through the nearest Immigration and Naturalization Service office.