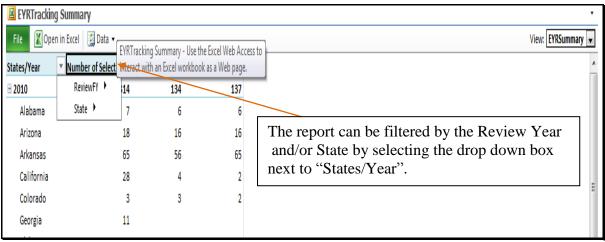

#### **D** COC Determination

COC shall make the initial determination of foreign or nonforeign status for persons, legal entities, or other similar entities based on documentation provided.

## 154 Foreign Person Identification

## **A Definition of Foreign Person**

Foreign person means someone who is **not** a:

- citizen of the U.S.
- lawful alien possessing a valid Permanent Resident Card/Resident Alien Card (I-551).

## **B** Proof of Citizenship

If COC questions the citizenship of a person, acceptable proof of citizenship **must** be provided. Proof of citizenship includes the following:

- birth certificate
- nationalization and citizenship papers
- certificate of citizenship
- verification through the nearest Immigration and Naturalization Service office.