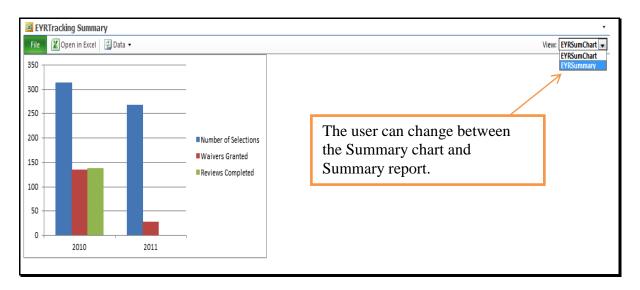

#### **D** COC Determination

COC shall make the initial determination of foreign or nonforeign status for persons, legal entities, or other similar entities based on documentation provided.

## 154 Foreign Person Identification

## **A Definition of Foreign Person**

Foreign person means someone who is **not** a:

- citizen of the U.S.
- lawful alien possessing a valid Permanent Resident Card/Resident Alien Card (I-551).

## **B** Proof of Citizenship

If COC questions the citizenship of a person, acceptable proof of citizenship **must** be provided. Proof of citizenship includes the following:

- birth certificate
- nationalization and citizenship papers
- certificate of citizenship
- verification through the nearest Immigration and Naturalization Service office.