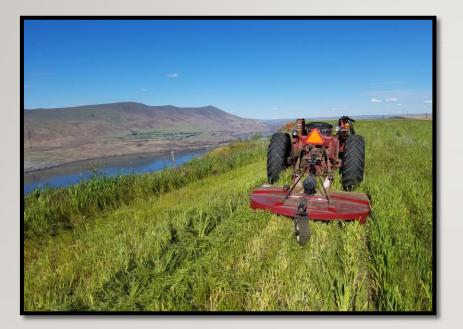

### CATEGORY: RURAL WORKDAY IN AG

Category: Rural Workday in Ag Holly Reece, Josephine Co.

Category: Rural Day in Ag Michelle Ham, Linn Co.

Category: Rural Workday in Ag Lori Pavlicek, Marion Co.

Stay Tuned! These State Winner photos will be included in our new 2019 Oregon FSA Important Dates calendar.