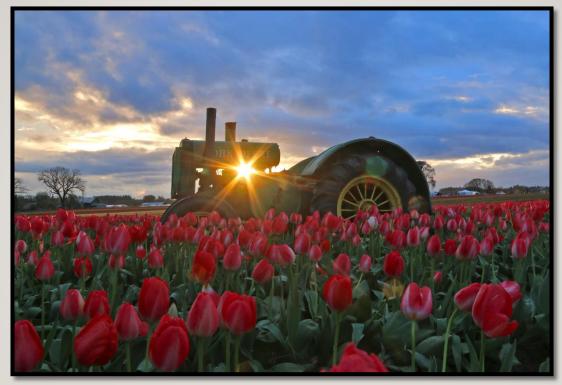

### CATEGORY: RURAL WORKDAY IN AG

Category: Rural Workday in Ag Holly Reece, Josephine Co.

Category: Rural Day in Ag Michelle Ham, Linn Co.

Category: Rural Workday in Ag Lori Pavlicek, Marion Co.

Stay Tuned! These State Winner photos will be included in our new 2019 Oregon FSA Important Dates calendar.