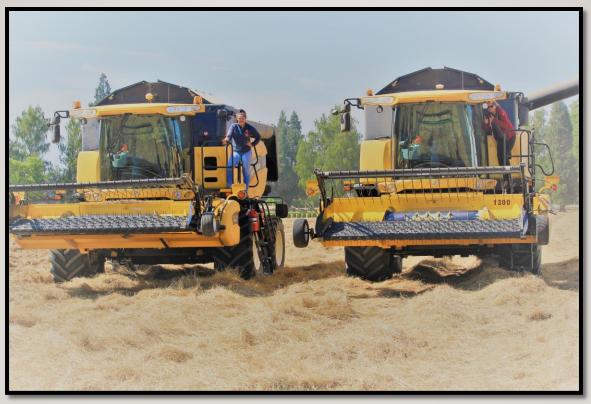

### CATEGORY: RURAL WORKDAY IN AG

Category: Rural Workday in Ag Holly Reece, Josephine Co.

Category: Rural Day in Ag Michelle Ham, Linn Co.

Category: Rural Workday in Ag Lori Pavlicek, Marion Co.

Stay Tuned! These State Winner photos will be included in our new 2019 Oregon FSA Important Dates calendar.