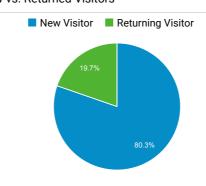

# **TSA.GOV Web Performance Metrics**



#### **Total Visits**

# 4,088,720

% of Total: 100.00% (4,088,720)



# Avg. Visit Duration

#### 00:01:59

Avg for View: 00:01:59 (0.00%)

# Pageviews

**8,654,945** % of Total: **100.00**% (**8,654,945**)



# **Unique Visitors**

# 3,181,754

% of Total: 100.00% (3,181,754)



# Avg. Pages / Visit

# 2.12

Avg for View: 2.12 (0.00%)

# Avg. Time on Page

#### 00:01:46

Avg for View: 00:01:46 (0.00%)



# 46.87%

Avg for View: 46.87% (0.00%)

#### New vs. Returned Visitors



#### Avg. Visits per Visitor



# Visits and Bounce Rate by Source / Medium

| Source / Medium           | Sessions  | Bounce Rate |
|---------------------------|-----------|-------------|
| google / organic          | 1,796,892 | 45.46%      |
| (direct) / (none)         | 1,231,479 | 49.69%      |
| search.usa.gov / referral | 154,069   | 41.11%      |
| bing / organic            | 110,495   | 31.81%      |
| aa.com / referral         | 58,341    | 62.28%      |
| yahoo / organic           | 55,224    | 38.57%      |
| delta.com / referral      | 48,466    | 29.58%      |
| twitter / 12_11           | 36,915    | 56.68%      |
| dhs.gov / referral        | 33,561    | 36.36%      |
| Facebook2 / post1         | 23,689    | 64.38%      |

#### **Total Pageviews**

| Page Title