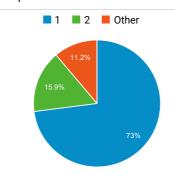

# **TSA.GOV Web Performance Metrics**



#### **Total Visits**

# 4,088,720

% of Total: 100.00% (4,088,720)



# Avg. Visit Duration

#### 00:01:59

Avg for View: 00:01:59 (0.00%)

# Pageviews

**8,654,945** % of Total: **100.00**% (**8,654,945**)



# **Unique Visitors**

# 3,181,754

% of Total: 100.00% (3,181,754)



# Avg. Pages / Visit

# 2.12

Avg for View: 2.12 (0.00%)

# Avg. Time on Page

#### 00:01:46

Avg for View: 00:01:46 (0.00%)



# 46.87%

Avg for View: 46.87% (0.00%)

#### New vs. Returned Visitors



#### Avg. Visits per Visitor



# Visits and Bounce Rate by Source / Medium

| Source / Medium           | Sessions  | Bounce Rate |
|---------------------------|-----------|-------------|
| google / organic          | 1,796,892 | 45.46%      |
| (direct) / (none)         | 1,231,479 | 49.69%      |
| search.usa.gov / referral | 154,069   | 41.11%      |
| bing / organic            | 110,495   | 31.81%      |
| aa.com / referral         | 58,341    | 62.28%      |
| yahoo / organic           | 55,224    | 38.57%      |
| delta.com / referral      | 48,466    | 29.58%      |
| twitter / 12_11           | 36,915    | 56.68%      |
| dhs.gov / referral        | 33,561    | 36.36%      |
| Facebook2 / post1         | 23,689    | 64.38%      |

#### **Total Pageviews**

| Page Title