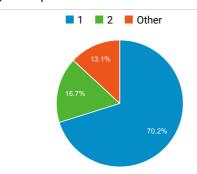

# **TSA.GOV Web Performance Metrics**



#### **Total Visits**

# 4,865,593

% of Total: 100.00% (4,865,593)



# Avg. Visit Duration

#### 00:01:57

Avg for View: 00:01:57 (0.00%)



# Pageviews

# 9,791,007

% of Total: 100.00% (9,791,007)



# **Unique Visitors**

# 3,643,141

% of Total: 100.00% (3,643,141)



# Avg. Pages / Visit

# 2.01

Avg for View: 2.01 (0.00%)

# Avg. Time on Page

#### 00:01:55

Avg for View: **00:01:55 (0.00%)** 



#### **Bounce Rate**

#### 51.78%

Avg for View: 51.78% (0.00%)

#### New vs. Returned Visitors



#### Avg. Visits per Visitor



# Visits and Bounce Rate by Source / Medium

| Source / Medium           | Sessions  | Bounce Rate |
|---------------------------|-----------|-------------|
| google / organic          | 2,400,943 | 51.31%      |
| (direct) / (none)         | 1,461,247 | 54.90%      |
| search.usa.gov / referral | 176,981   | 44.95%      |
| bing / organic            | 111,886   | 35.13%      |
| aa.com / referral         | 78,699    | 62.82%      |
| yahoo / organic           | 58,733    | 43.63%      |
| delta.com / referral      | 49,559    | 30.47%      |
| dhs.gov / referral        | 31,611    | 43.29%      |
| m.facebook.com / referral | 21,246    | 62.69%      |
| southwest.com / referral  | 18,992    | 34.82%      |

#### **Total Pageviews**

| Page Title