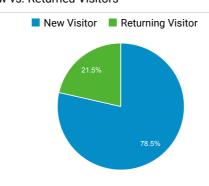

# **TSA.GOV Web Performance Metrics**



#### **Total Visits**

# 4,865,593

% of Total: 100.00% (4,865,593)



# Avg. Visit Duration

#### 00:01:57

Avg for View: 00:01:57 (0.00%)



# Pageviews

# 9,791,007

% of Total: 100.00% (9,791,007)



# **Unique Visitors**

# 3,643,141

% of Total: 100.00% (3,643,141)



# Avg. Pages / Visit

# 2.01

Avg for View: 2.01 (0.00%)

# Avg. Time on Page

#### 00:01:55

Avg for View: **00:01:55 (0.00%)** 



#### **Bounce Rate**

#### 51.78%

Avg for View: 51.78% (0.00%)

#### New vs. Returned Visitors



#### Avg. Visits per Visitor



# Visits and Bounce Rate by Source / Medium

| Source / Medium           | Sessions  | Bounce Rate |
|---------------------------|-----------|-------------|
| google / organic          | 2,400,943 | 51.31%      |
| (direct) / (none)         | 1,461,247 | 54.90%      |
| search.usa.gov / referral | 176,981   | 44.95%      |
| bing / organic            | 111,886   | 35.13%      |
| aa.com / referral         | 78,699    | 62.82%      |
| yahoo / organic           | 58,733    | 43.63%      |
| delta.com / referral      | 49,559    | 30.47%      |
| dhs.gov / referral        | 31,611    | 43.29%      |
| m.facebook.com / referral | 21,246    | 62.69%      |
| southwest.com / referral  | 18,992    | 34.82%      |

#### **Total Pageviews**

| Page Title