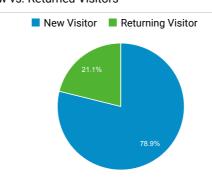

## **TSA.GOV Web Performance Metrics**



#### **Total Visits**

4,456,325

% of Total: 100.00% (4,456,325)



## Avg. Visit Duration

00:01:58

Avg for View: 00:01:58 (0.00%)

## Pageviews

9,342,369

% of Total: 100.00% (9,342,369)



## **Unique Visitors**

3,363,598

% of Total: 100.00% (3,363,598)



## Avg. Pages / Visit

2.10

Avg for View: 2.10 (0.00%)

## Avg. Time on Page

00:01:47

Avg for View: 00:01:47 (0.00%)



50.39%

Avg for View: 50.39% (0.00%)

#### New vs. Returned Visitors



#### Avg. Visits per Visitor



## Visits and Bounce Rate by Source / Medium

| Source / Medium                           | Sessions  | Bounce<br>Rate |
|-------------------------------------------|-----------|----------------|
| google / organic                          | 2,211,619 | 50.13%         |
| (direct) / (none)                         | 1,268,866 | 53.62%         |
| search.usa.gov / referral                 | 159,253   | 44.33%         |
| bing / organic                            | 112,788   | 33.55%         |
| aa.com / referral                         | 73,930    | 62.50%         |
| delta.com / referral                      | 60,578    | 30.57%         |
| yahoo / organic                           | 52,775    | 42.19%         |
| dhs.gov / referral                        |