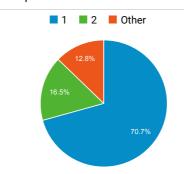

## **TSA.GOV Web Performance Metrics**



#### **Total Visits**

4,456,325

% of Total: 100.00% (4,456,325)



## Avg. Visit Duration

00:01:58

Avg for View: 00:01:58 (0.00%)

## Pageviews

9,342,369

% of Total: 100.00% (9,342,369)



## **Unique Visitors**

3,363,598

% of Total: 100.00% (3,363,598)



## Avg. Pages / Visit

2.10

Avg for View: 2.10 (0.00%)

## Avg. Time on Page

00:01:47

Avg for View: 00:01:47 (0.00%)



50.39%

Avg for View: 50.39% (0.00%)

#### New vs. Returned Visitors



#### Avg. Visits per Visitor



## Visits and Bounce Rate by Source / Medium

| Source / Medium                           | Sessions  | Bounce<br>Rate |
|-------------------------------------------|-----------|----------------|
| google / organic                          | 2,211,619 | 50.13%         |
| (direct) / (none)                         | 1,268,866 | 53.62%         |
| search.usa.gov / referral                 | 159,253   | 44.33%         |
| bing / organic                            | 112,788   | 33.55%         |
| aa.com / referral                         | 73,930    | 62.50%         |
| delta.com / referral                      | 60,578    | 30.57%         |
| yahoo / organic                           | 52,775    | 42.19%         |
| dhs.gov / referral                        | 28,566    | 34.56%         |
|