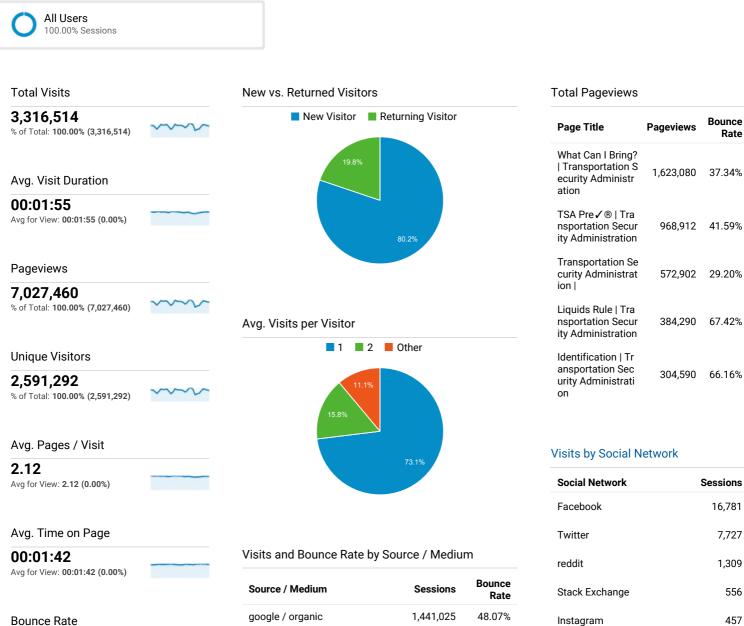

## **TSA.GOV Web Performance Metrics**

48.66%

Avg for View: 48.66% (0.00%)

| Source / Medium                           | Sessions  | Bounce<br>Rate |
|-------------------------------------------|-----------|----------------|
| google / organic                          | 1,441,025 | 48.07%         |
| (direct) / (none)                         | 991,735   | 51.77%         |
| search.usa.gov / referral                 | 132,000   | 41.45%         |
| bing / organic                            | 84,991    | 33.03%         |
| delta.com / referral                      | 68,580    | 25.46%         |
| aa.com / referral                         | 55,720    | 63.19%         |
| yahoo / organic                           | 48,523    | 39.38%         |
| customersupport.spirit.com / ref<br>erral | 23,281    | 55.95%         |
| twitter3 / 11_13                          | 23,172    | 56.32%         |
| dhs.gov / referral                        | 22,656    | 31.01%         |

| Social Network | Sessions |
|----------------|----------|
| Facebook       | 16,781   |
| Twitter        | 7,727    |
| reddit         | 1,309    |
| Stack Exchange | 556      |
| Instagram      | 457      |
| Quora          | 432      |
| TripAdvisor    | 401      |
| YouTube        | 388      |
| Naver          | 198      |
| Pinterest      | 180      |
|                |          |