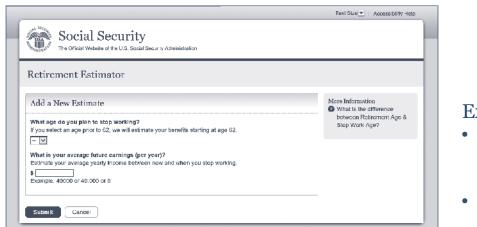

Step Two

Calculate your estimate, based on:

• Future estimated earnings.

· Actual earnings; and