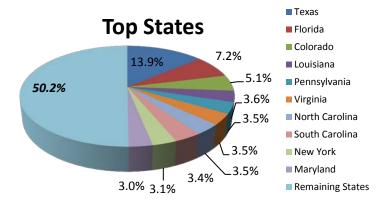

<sup>&</sup>lt;sup>2</sup> "Processed Timely" is defined as percentage applications processed 3 days before the date of need.

| ication Program - Selected Statistics, FY 2018                       |                                                   |        |       |  |  |
|----------------------------------------------------------------------|---------------------------------------------------|--------|-------|--|--|
| Review of Positions Certified FY 2018 (% of total certified FY 2018) |                                                   |        |       |  |  |
|                                                                      | Landscaping and<br>Groundskeeping Workers         | 67,112 | 45.5% |  |  |
|                                                                      | Forest and Conservation Workers                   | 11,093 | 7.5%  |  |  |
|                                                                      | Maids and Housekeeping<br>Cleaners                | 9,180  | 6.2%  |  |  |
| Top 10                                                               | Amusement and Recreation Attendants               | 7,865  | 5.3%  |  |  |
| Occupations<br>(based on SOC<br>Codes)                               | Meat, Poultry, and Fish Cutters and Trimmers      | 6,011  | 4.1%  |  |  |
|                                                                      | Waiters and Waitresses                            | 4,016  | 2.7%  |  |  |
|                                                                      | Construction Laborers                             | 3,796  | 2.6%  |  |  |
|                                                                      | Cooks, Restaurant                                 | 2,977  | 2.0%  |  |  |
|                                                                      | Counter Attendants,<br>Cafeteria, Food Concession | 2,067  | 1.4%  |  |  |
|                                                                      | Nonfarm Animal Caretakers                         | 1,968  | 1.3%  |  |  |
|                                                                      | Texas                                             | 20,443 | 13.9% |  |  |
|                                                                      | Florida                                           | 10,690 | 7.2%  |  |  |
|                                                                      | Colorado                                          | 7,556  | 5.1%  |  |  |
|                                                                      | Louisiana                                         | 5,341  | 3.6%  |  |  |
| Top 10                                                               | Pennsylvania                                      | 5,216  | 3.5%  |  |  |
| States                                                               | Virginia                                          | 5,173  | 3.5%  |  |  |
|                                                                      | North Carolina                                    | 5,129  | 3.5%  |  |  |
|                                                                      | South Carolina                                    | 4,984  | 3.4%  |  |  |
|                                                                      | New York                                          | 4,579  | 3.1%  |  |  |
|                                                                      | Maryland                                          | 4,439  | 3.0%  |  |  |
| Top 10<br>Employers                                                  | Brightview Landscapes                             | 3,390  | 2.3%  |  |  |
|                                                                      | Progressive Solutions, LLC                        | 2,095  | 1.4%  |  |  |
|                                                                      | Imperial Pacific International                    | 1,644  | 1.1%  |  |  |
|                                                                      | Alpha Services, LLC                               | 1,330  | 0.9%  |  |  |
|                                                                      | Faith Forestry Services, Inc.                     | 869    | 0.6%  |  |  |
|                                                                      | Silver Bay Seafoods, LLC                          | 840    | 0.6%  |  |  |
|                                                                      | ABC Professional Tree<br>Services, Inc.           | 803    | 0.5%  |  |  |
|                                                                      | Triple H Services, LLC                            | 752    | 0.5%  |  |  |
|                                                                      | Trident Seafoods, Inc.                            | 752    | 0.5%  |  |  |
|                                                                      | Icicle Seafoods, Inc.                             | 702    | 0.5%  |  |  |