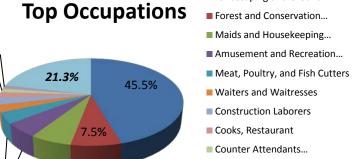

■ Landscaping and Ground...

■ Nonfarm Animal Caretakers

■ Remaining Occupations

<sup>&</sup>lt;sup>1</sup>"Applications Received" and "Rejected" Applications are derived from data not publicly disclosed.
<sup>2</sup> "Processed Timely" is defined as percentage applications processed 30

<sup>&</sup>lt;sup>2</sup> "Processed Timely" is defined as percentage applications processed 3 days before the date of need.

| ication Program - Selected Statistics, FY 2018                       |                                                   |        |       |  |  |
|----------------------------------------------------------------------|---------------------------------------------------|--------|-------|--|--|
| Review of Positions Certified FY 2018 (% of total certified FY 2018) |                                                   |        |       |  |  |
|                                                                      | Landscaping and<br>Groundskeeping Workers         | 67,112 | 45.5% |  |  |
|                                                                      | Forest and Conservation Workers                   | 11,093 | 7.5%  |  |  |
|                                                                      | Maids and Housekeeping<br>Cleaners                | 9,180  | 6.2%  |  |  |
| Top 10                                                               | Amusement and Recreation Attendants               | 7,865  | 5.3%  |  |  |
| Occupations<br>(based on SOC<br>Codes)                               | Meat, Poultry, and Fish Cutters and Trimmers      | 6,011  | 4.1%  |  |  |
|                                                                      | Waiters and Waitresses                            | 4,016  | 2.7%  |  |  |
|                                                                      | Construction Laborers                             | 3,796  | 2.6%  |  |  |
|                                                                      | Cooks, Restaurant                                 | 2,977  | 2.0%  |  |  |
|                                                                      | Counter Attendants,<br>Cafeteria, Food Concession | 2,067  | 1.4%  |  |  |
|                                                                      | Nonfarm Animal Caretakers                         | 1,968  | 1.3%  |  |  |
|                                                                      | Texas                                             | 20,443 | 13.9% |  |  |
|                                                                      | Florida                                           | 10,690 | 7.2%  |  |  |
|                                                                      | Colorado                                          | 7,556  | 5.1%  |  |  |
|                                                                      | Louisiana                                         | 5,341  | 3.6%  |  |  |
| Top 10                                                               | Pennsylvania                                      | 5,216  | 3.5%  |  |  |
| States                                                               | Virginia                                          | 5,173  | 3.5%  |  |  |
|                                                                      | North Carolina                                    | 5,129  | 3.5%  |  |  |
|                                                                      | South Carolina                                    | 4,984  | 3.4%  |  |  |
|                                                                      | New York                                          | 4,579  | 3.1%  |  |  |
|                                                                      | Maryland                                          | 4,439  | 3.0%  |  |  |
| Top 10<br>Employers                                                  | Brightview Landscapes                             | 3,390  | 2.3%  |  |  |
|                                                                      | Progressive Solutions, LLC                        | 2,095  | 1.4%  |  |  |
|                                                                      | Imperial Pacific International                    | 1,644  | 1.1%  |  |  |
|                                                                      | Alpha Services, LLC                               | 1,330  | 0.9%  |  |  |
|                                                                      | Faith Forestry Services, Inc.                     | 869    | 0.6%  |  |  |
|                                                                      | Silver Bay Seafoods, LLC                          | 840    | 0.6%  |  |  |
|                                                                      | ABC Professional Tree<br>Services, Inc.           | 803    | 0.5%  |  |  |
|                                                                      | Triple H Services, LLC                            | 752    | 0.5%  |  |  |
|                                                                      | Trident Seafoods, Inc.                            | 752    | 0.5%  |  |  |
|                                                                      | Icicle Seafoods, Inc.                             | 702    | 0.5%  |  |  |