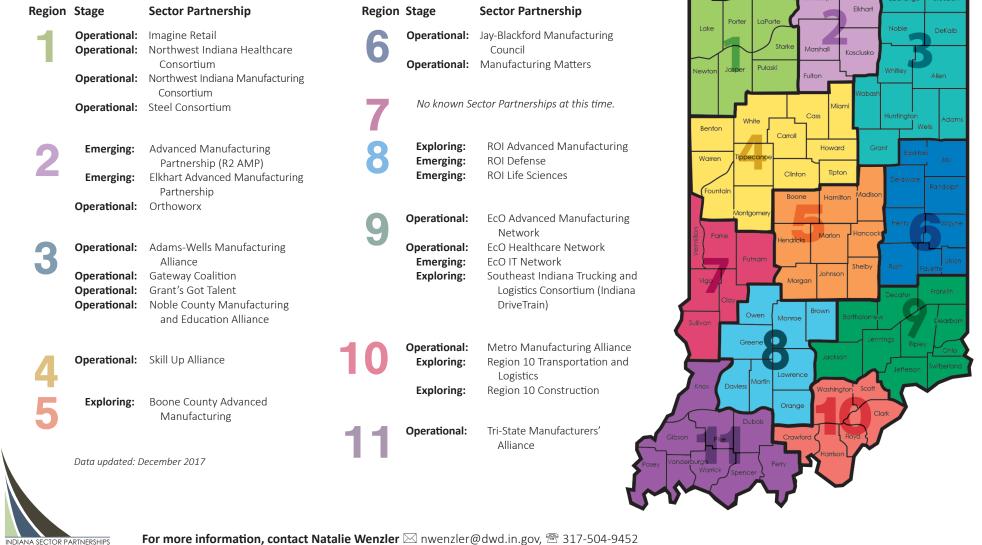

This map highlights, and specifically lists, Indiana's regional sector partnerships which are in three stages of formation: Exploring (beginning), Emerging (intermediate) and **Operational** (fully active).