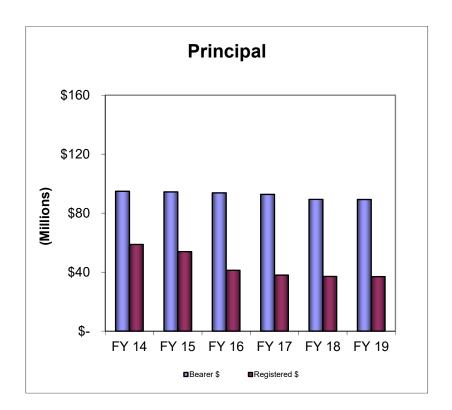

## Bearer and Registered Securities Balances as of October 31, 2018

|                                 | Bearer          | Registered      | Total            |
|---------------------------------|-----------------|-----------------|------------------|
|                                 | Amount          | Amount          |                  |
| Matured                         |                 |                 |                  |
| <= 1 yr ago                     | \$0.00          | \$0.00          | \$0.00           |
| 1 - 5 yrs                       | \$0.00          | \$2,423,000.00  | \$2,423,000.00   |
| > 5 yrs ago                     | \$89,250,734.97 | \$34,511,006.03 | \$123,761,741.00 |
| Total Matured                   | \$89,250,734.97 | \$36,934,006.03 | \$126,184,741.00 |
| Unmatured                       | \$0.00          | \$0.00          | \$0.00           |
| Total Definitive<br>Outstanding | \$89,250,734.97 | \$36,934,006.03 | \$126,184,741.00 |

The last definitive security was issued in 1986 and matured in May 2016. Approximately 1 percent or less of the total matured securities is redeemed each month.