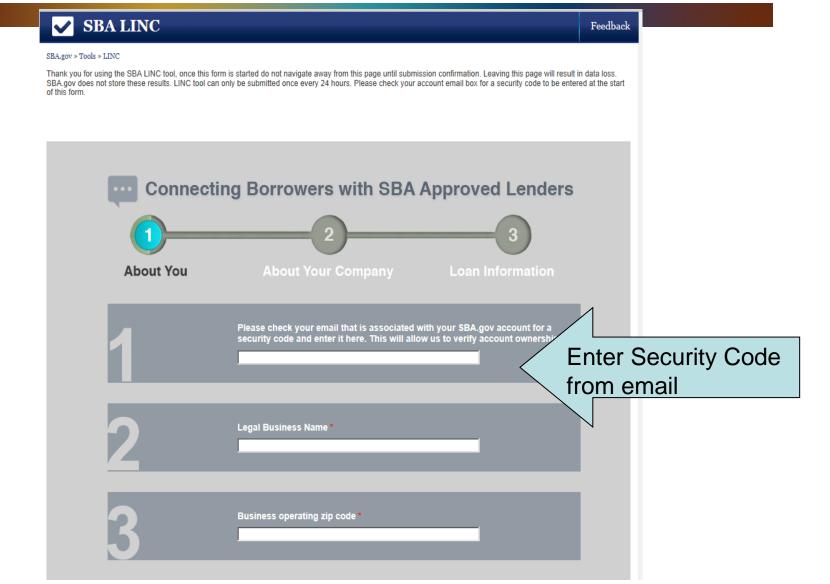

#### SBA.gov » Tools » LINC

Thank you for using the SBA LINC tool, once this form is started do not navigate away from this page until submission confirmation. Leaving this page will result in data loss. SBA.gov does not store these results. LINC tool can only be submitted once every 24 hours. Please check your account email box for a security code to be entered at the start of this form.