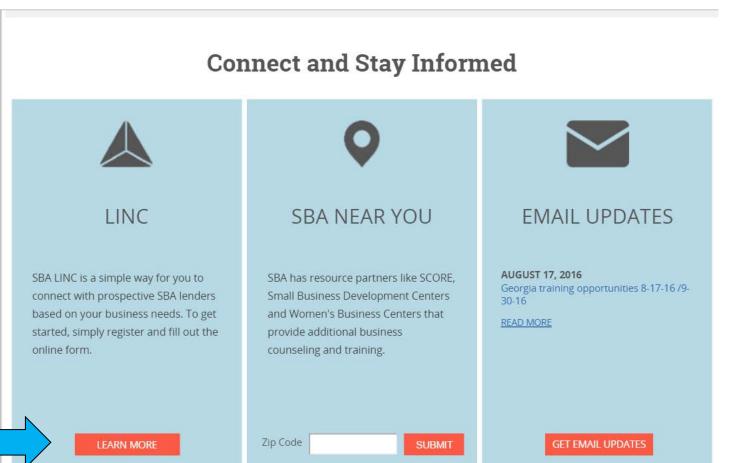

## Leveraging Information and Networks to Access Capital (LINC)

•LINC is a simple way for **borrowers to connect with SBA lenders**. Your **business information** will be sent to SBA **lenders who will contact you** within 48 hours should there be a match.

•You will also be sent information regarding SBA Resource Partners in your area that can provide free business consulting and low-cost training options.

www.sba.gov/ga

Go Here