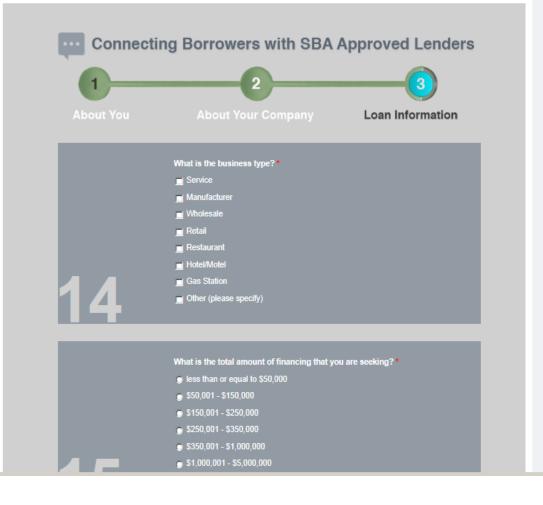

## Leveraging Information and Networks to Access Capital (LINC)

•LINC is a simple way for **borrowers to connect with SBA lenders**. Your **business information** will be sent to SBA **lenders who will contact you** within 48 hours should there be a match.

•You will also be sent information regarding SBA Resource Partners in your area that can provide free business consulting and low-cost training options.

www.sba.gov/ga

Go Here

#### Scroll down to...

| TRANSLATE ® LOGIN ® REGISTER ® CONTACT US ® FOR LENDERS ® NEWSROOM ® SBA EN ESPAÑOL |          |
|-------------------------------------------------------------------------------------|----------|
| U.S. Small Business Administration                                                  |          |
| 🙏 SBA LINC                                                                          | Feedback |
| SBA.gov » Tools » LINC                                                              |          |
| Connecting Borrowers with SBA Approved Lenders                                      |          |
| Answer a few questions<br>about your business                                       |          |
| Step TWO<br>Hear from SBA Lenders<br>within 2 business days                         |          |
| Step THREE<br>Receive information on free<br>and low-cost training options          |          |
| Login or Register to find a lender now       Log In       Register                  |          |