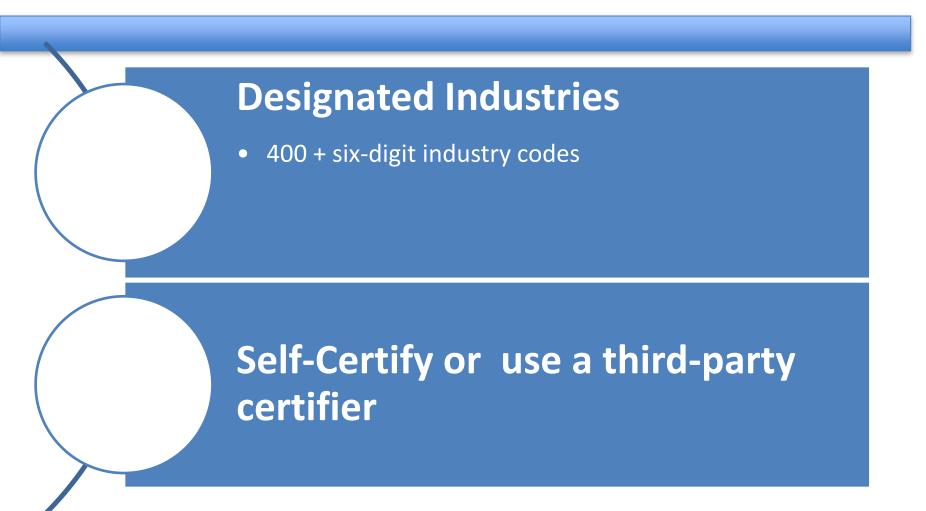

#### Requirements for WOSB and EDWOSB Set-Aside Contract Competitions

Contracting officers may have WOSB- or EDWOSB-only contract competitions if the contract meets the following requirements:

|             | WOSB                                                                                                                                                                            | EDWOSB                                                                                                                                                                   |  |
|-------------|---------------------------------------------------------------------------------------------------------------------------------------------------------------------------------|--------------------------------------------------------------------------------------------------------------------------------------------------------------------------|--|
| Industries  | <ul> <li>NAICS code assigned to contract<br/>solicitation is in an industry in which<br/>WOSBs are substantially<br/>underrepresented (92 Industry Codes)</li> </ul>            | <ul> <li>NAICS code assigned to contract<br/>solicitation is in an industry in which<br/>WOSBs are <b>underrepresented</b><br/>(21 Additional Industry Codes)</li> </ul> |  |
| Rule of two | <ul> <li>Contracting officer has reasonable expectation that 2 or more WOSBs will subminan offer</li> <li>* Note: All EDWOSBs are WOSBs but not all WOSBs are EDWOSB</li> </ul> |                                                                                                                                                                          |  |
| Award price | Contract must be awarded at fair market price                                                                                                                                   |                                                                                                                                                                          |  |

### How to demonstrate eligibility: Self- or Third-Party Certification

There are currently *two ways* to demonstrate

eligibility for the WOSB program:

### Self Certification with supporting documents

- Free
- Register in SAM
- Compile and upload all required documents to the WOSB Repository
- Represent status in SAM as WOSB or EDWOSB

#### **Third Party Certification** with supporting documents

- Fee associated with Third Party Certifiers
- Register in SAM
- Obtain certification from an SBA-approved Third Party Certifier
  - US Women's Chamber of Commerce
  - Women's Business Enterprise National Council (WBENC)\*
  - National Women's Business Owners Council (NWBOC)
  - El Paso Hispanic Chamber of Commerce
- Compile and upload all required documents to the WOSB repository (reduced requirements)
- Represent status in SAM as WO