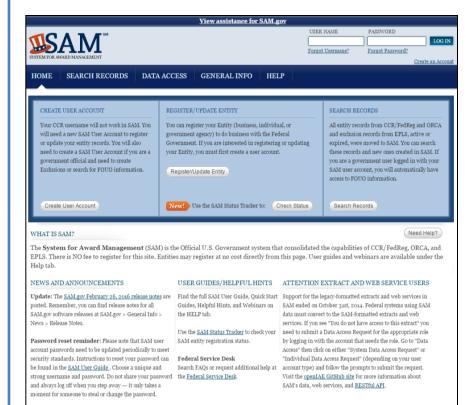

### Step 1: Register in SAM

- The System for Award Management (SAM) is a registration system owned by GSA and located at <u>www.SAM.gov</u>
- SAM is where companies represent their eligibility for federal contracts (representations and certifications)
- In order to begin the process of certifying as a WOSB or EDWOSB, you must first establish a user account on the SAM site, and then register your entity in SAM.
- Note: <u>DO NOT</u> claim status as a WOSB or EDWOSB at this stage