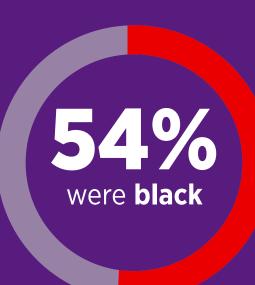

## HIV Diagnoses Among Young Gay & Bisexual Men 2016

8,536

total HIV diagnoses among young people (13-24) in the US\*

81% of all diagnoses in youth were among young gay and bisexual men\*\*

Of all young gay and bisexual men who received an HIV diagnosis