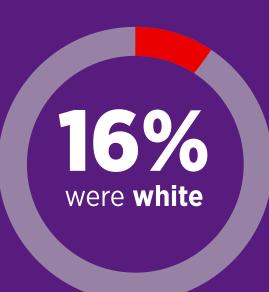

25% were Hispanic/ Latino\*\*\*

- \* Data for the United States include the 50 states, the District of Columbia, and the dependent areas of American Samoa, Guam, the Northern Mariana Islands, Puerto Rico, the Republic of Palau, and the US Virgin Islands.
- \*\* Does not include gay and bisexual men who inject drugs.
- \*\*\* Hispanics/Latinos can be of any race.