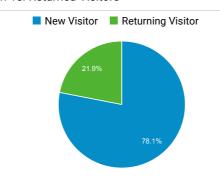

## **TSA.GOV Web Performance Metrics**



#### **Total Visits**

5,039,476

% of Total: 100.00% (5,039,476)



Avg. Visit Duration

00:01:57

Avg for View: 00:01:57 (0.00%)

Pageviews

10,120,700

% of Total: 100.00% (10,120,700)



## **Unique Visitors**

3,764,011

% of Total: 100.00% (3,764,011)



## Avg. Pages / Visit

2.01

Avg for View: 2.01 (0.00%)



00:01:56

Avg for View: 00:01:56 (0.00%)



51.51%

Avg for View: 51.51% (0.00%)

#### New vs. Returned Visitors



### Avg. Visits per Visitor



## Visits and Bounce Rate by Source / Medium

| Source / Medium                           | Sessions  | Bounce<br>Rate |
|-------------------------------------------|-----------|----------------|
| google / organic                          | 2,492,734 | 50.81%         |
| (direct) / (none)                         | 1,472,103 | 54.47%         |
| search.usa.gov / referral                 | 181,713   | 45.05%         |
| bing / organic                            | 116,841   | 34.80%         |
| aa.com / referral                         | 76,018    | 63.11%         |
| yahoo / organic                           | 63,802    | 43.65%         |
| delta.com / referral                      | 50,780    | 30.76%         |
| dhs.gov / referral                        |