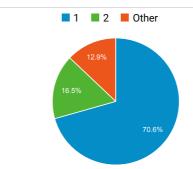

# **TSA.GOV Web Performance Metrics**



#### **Total Visits**

3,871,735

% of Total: 100.00% (3,871,735)



## Avg. Visit Duration

00:01:51

Avg for View: 00:01:51 (0.00%)

## Pageviews

7,576,641

% of Total: 100.00% (7,576,641)



## **Unique Visitors**

2,969,868

% of Total: 100.00% (2,969,868)



## Avg. Pages / Visit

1.96

Avg for View: 1.96 (0.00%)

## Avg. Time on Page

00:01:56

Avg for View: 00:01:56 (0.00%)



50.58%

Avg for View: 50.58% (0.00%)

#### New vs. Returned Visitors



#### Avg. Visits per Visitor



## Visits and Bounce Rate by Source / Medium

| Source / Medium           | Sessions  | Bounce Rate |
|---------------------------|-----------|-------------|
| google / organic          | 1,977,500 | 48.96%      |
| (direct) / (none)         | 1,051,809 | 54.24%      |
| search.usa.gov / referral | 126,823   | 45.88%      |
| bing / organic            | 106,262   | 36.09%      |
| aa.com / referral         | 57,477    | 63.74%      |
| yahoo / organic           | 49,171    | 43.92%      |
| delta.com / referral      | 45,542    | 33.83%      |
| dhs.gov / referral        | 30,988    | 42.35%      |
| TwitterAd / Business_1    | 16,753    | 54.06%      |
| FacebookAd / Business_1   | 16,242    | 64.62%      |

#### **Total Pageviews**

| Page Title