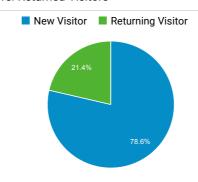

# **TSA.GOV Web Performance Metrics**



#### **Total Visits**

3,871,735

% of Total: 100.00% (3,871,735)



## Avg. Visit Duration

00:01:51

Avg for View: 00:01:51 (0.00%)

## Pageviews

7,576,641

% of Total: 100.00% (7,576,641)



## **Unique Visitors**

2,969,868

% of Total: 100.00% (2,969,868)



## Avg. Pages / Visit

1.96

Avg for View: 1.96 (0.00%)

## Avg. Time on Page

00:01:56

Avg for View: 00:01:56 (0.00%)



50.58%

Avg for View: 50.58% (0.00%)

#### New vs. Returned Visitors



#### Avg. Visits per Visitor



## Visits and Bounce Rate by Source / Medium

| Source / Medium           | Sessions  | Bounce Rate |
|---------------------------|-----------|-------------|
| google / organic          | 1,977,500 | 48.96%      |
| (direct) / (none)         | 1,051,809 | 54.24%      |
| search.usa.gov / referral | 126,823   | 45.88%      |
| bing / organic            | 106,262   | 36.09%      |
| aa.com / referral         | 57,477    | 63.74%      |
| yahoo / organic           | 49,171    | 43.92%      |
| delta.com / referral      | 45,542    | 33.83%      |
| dhs.gov / referral        | 30,988    | 42.35%      |
| TwitterAd / Business_1    | 16,753    | 54.06%      |
| FacebookAd / Business_1   | 16,242    | 64.62%      |

#### **Total Pageviews**

| Page Title