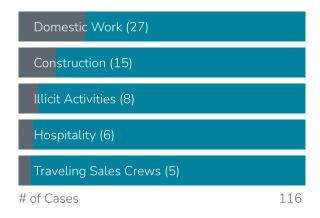

STICS

**RESOURCES & EVENTS** 



The statistics below are based on the contacts -- phone calls, texts, online chats, emails, and webforms -- received by the NHTH that reference Texas. To protect the identity of the people we serve, the NHTH does not disclose exact statistics related to venues, industries, or caller information when referenced fewer than three times.

SINCE 2007

Total Contacts: 24,138 Total Victims - Moderate: 9,453

Total Cases: 6,877 Total Victims - High: 7,876

2020 data is current through December 31, 2020.

3,559

CONTACTS

THIS YEAR

987

HUMAN TRAFFICKING CASES REPORTED THIS YEAR

# **VICTIMS & SURVIVORS IDENTIFIED**

**High Indicators** 

478

**Moderate Indicators** 

1,109

Calls From Victims & Survivors

1,488



## TOP VENUES/INDUSTRIES FOR LABOR TRAFFICKING



## TOP VENUES/INDUSTRIES FOR SEX TRAFFICKING



### **GENDER**



These statistics are non-cumulative. Cases may involve multiple victims and include males and females, foreign nationals and U.S. citizens, adults and minors. In some cases, callers do not provide demographic information.

# BREAKDOWN OF REQUESTS ON HUMAN TRAFFICKING CASES



TOP WAYS THE HOTLINE WAS FOUND

| Referral (40)                     |       |
|-----------------------------------|-------|
| Internet (32)                     |       |
| Training/Conference (27)          |       |
| Other (27)                        |       |
| DOS Know Your Rights Pamphlet (8) |       |
| # of Contacts                     | 3,559 |

#### **TOP CONTACT TYPES**

| Victim of Trafficking (1,488) |       |
|-----------------------------