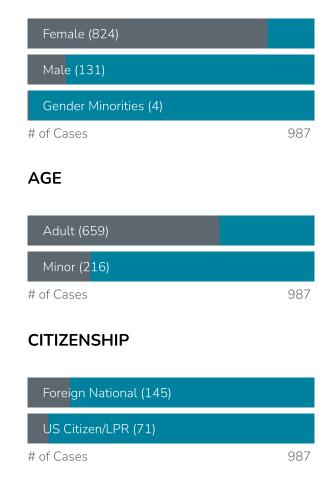

### **GENDER**

These statistics are non-cumulative. Cases may involve multiple victims and include males and females, foreign nationals and U.S. citizens, adults and minors. In some cases, callers do not provide demographic information.