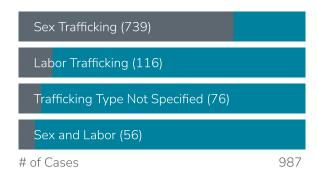

A REFERRAL?

FIND AN ORGANIZATION NEAR YOU

STATISTICS

**RESOURCES & EVENTS** 



The statistics below are based on the contacts -- phone calls, texts, online chats, emails, and webforms -- received by the NHTH that reference Texas. To protect the identity of the people we serve, the NHTH does not disclose exact statistics related to venues, industries, or caller information when referenced fewer than three times.

SINCE 2007

Total Contacts: 24,138 Total Victims - Moderate: 9,453

Total Cases: 6,877 Total Victims - High: 7,876

2020 data is current through December 31, 2020.

3,559

CONTACTS

THIS YEAR

987

HUMAN TRAFFICKING CASES REPORTED THIS YEAR

# **VICTIMS & SURVIVORS IDENTIFIED**

**High Indicators** 

478

**Moderate Indicators** 

1,109

Calls From Victims & Survivors

1,488



## TOP VENUES/INDUSTRIES FOR LABOR TRAFFICKING



## TOP VENUES/INDUSTRIES FOR SEX TRAFFICKING



### **GENDER**



These statistics are non-cumulative. Cases may involve multiple victims and include males and females, foreign nationals and U.S. citizens, adults and minors. In some cases, callers do not provide demographic information.

# BREAKDOWN OF REQUESTS ON HUMAN TRAFFICKING CASES



TOP WAYS THE HOTLINE WAS FOUND

| Referral (40)                     |       |
|-----------------------------------|-------|
| Internet (32)                     |       |
| Training/Conference (27)          |       |
| Other (27)                        |       |
| DOS Know Your Rights Pamphlet (8) |       |
| # of Contacts                     | 3,559 |

#### **TOP CONTACT TYPES**

| Victim of Traffickin