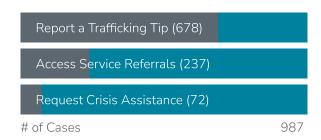

# BREAKDOWN OF REQUESTS ON HUMAN TRAFFICKING CASES

TOP WAYS THE HOTLINE WAS FOUND

| Referral (40)                     |       |
|-----------------------------------|-------|
| Internet (32)                     |       |
| Training/Conference (27)          |       |
| Other (27)                        |       |
| DOS Know Your Rights Pamphlet (8) |       |
| # of Contacts                     | 3,559 |