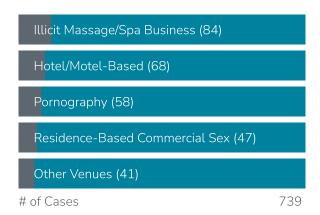

below are based on the contacts -- phone calls, texts, online chats, emails, and webforms -- received by the NHTH that reference Texas. To protect the identity of the people we serve, the NHTH does not disclose exact statistics related to venues, industries, or caller information when referenced fewer than three times.

SINCE 2007

Total Contacts: 24,138 Total Victims - Moderate: 9,453

Total Cases: 6,877 Total Victims - High: 7,876

2020 data is current through December 31, 2020.

3,559

CONTACTS

THIS YEAR

987

HUMAN TRAFFICKING CASES REPORTED THIS YEAR

# **VICTIMS & SURVIVORS IDENTIFIED**

**High Indicators** 

478

**Moderate Indicators** 

1,109

Calls From Victims & Survivors

1,488



## TOP VENUES/INDUSTRIES FOR LABOR TRAFFICKING



## TOP VENUES/INDUSTRIES FOR SEX TRAFFICKING



### **GENDER**



These statistics are non-cumulative. Cases may involve multiple victims and include males and females, foreign nationals and U.S. citizens, adults and minors. In some cases, callers do not provide demographic information.

# BREAKDOWN OF REQUESTS ON HUMAN TRAFFICKING CASES



TOP WAYS THE HOTLINE WAS FOUND

| Referral (40)                     |       |
|-----------------------------------|-------|
| Internet (32)                     |       |
| Training/Conference (27)          |       |
| Other (27)                        |       |
| DOS Know Your Rights Pamphlet (8) |       |
| # of Contacts                     | 3,559 |

#### **TOP CONTACT TYPES**

| Victim of Trafficking (1,488) |       |
|-------------------------------|-------|
| Community Member (461)        |