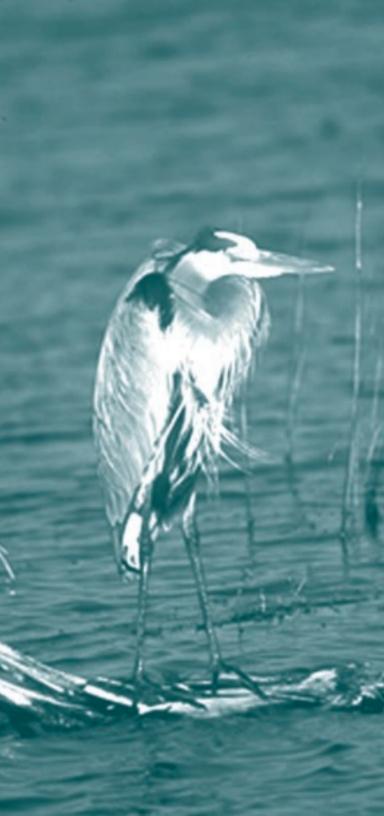

Bayou Cocodrie National Wildlife Refuge

This blue goose, designed by "Ding Darling," has become a symbol of the National Wildlife Refuge System.

Symbols used in this list are defined as follows The seasons bring about marked changes in both species and abundance of birdlife. Best opportunities for observing the greatest variety and number of birds are during the fall and spring. Waterfowl are most easily seen on the refuge from mid-November through late December. Neotropical songbirds are best viewed during the spring and summer. Shorebirds are most common during late spring and early fall.