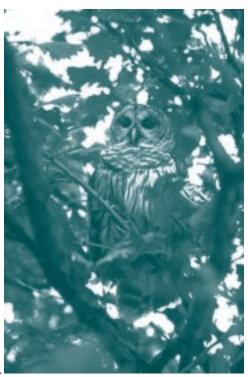

|                                    | SP           | S | F            | W |
|------------------------------------|--------------|---|--------------|---|
| Northern Harrier                   |              |   | u            | u |
| Sharp-shinned Hawk                 | u            |   | u            | u |
| Cooper's Hawk*                     | u            | r | u            | c |
| Red-shouldered Hawk*               | a            | a | a            | a |
| Broad-winged Hawk                  | u            | r | u            |   |
| Red-tailed Hawk*                   | c            | u | c            | a |
| American Kestrel                   | c            | r | c            | c |
| Merlin                             | -            |   | -            | r |
| 0.11: 1:1/0:1.7.1                  |              |   |              |   |
| Gallinaceous birds (Quail, Turkey  |              |   |              |   |
| Wild Turkey*                       | С            | c | c            | c |
| Northern Bobwhite*                 | u            | u | u            | u |
| Rails, Gallinules, Coots and Crane | es           |   |              |   |
| King Rail                          | $\mathbf{r}$ |   | r            |   |
| Sora                               | u            |   | u            |   |
| Common Moorhen                     | r            |   | r            |   |
| American Coot                      | u            |   | u            | c |
|                                    | а            |   | a            | · |
| Shorebirds                         |              |   |              |   |
| Killdeer*                          | a            | a | a            | a |
| Greater Yellowlegs                 | u            |   | u            | r |
| Lesser Yellowlegs                  | u            |   | u            | r |
| Solitary Sandpiper                 | c            |   | u            |   |
| Spotted Sandpiper                  | u            |   | u            | r |
| Semipalmated Sandpiper             | u            |   | u            |   |
| Least Sandpiper                    | u            |   | u            | u |
| Pectoral Sandpiper                 | u            |   | u            | а |
| Western Sandpiper                  | u            |   | u            | r |
| Short-billed Dowitcher             | u            |   | u            | u |
| Long-billed Dowitcher              | r            |   | r            | u |
| Common Snipes                      |              |   |              |   |
| American Woodcock                  | u            |   | u            | c |
|                                    | u            |   | u            | c |
| Ringed-billed Gull                 | u            |   | u            | u |
| Pigeons, Doves                     |              |   |              |   |
| Rock Dove                          | $\mathbf{r}$ | r | $\mathbf{r}$ | r |
| Mourning Dove*                     | a            | a | a            | a |
| Common Ground-Dove                 |              |   |              | r |
|                                    |              |   |              |   |
| Cuckoos                            |              |   |              |   |
| Black-billed Cuckoo                | u            |   | r            |   |
| Yellow-billed Cuckoo*              | c            | a | u            |   |
| 0wls                               |              |   |              |   |
| Common Barn Owl                    | r            | r | r            | r |
| Eastern Screech Owl*               | c            | c | c            | c |
| Great Horned Owl*                  | u            | u | u            | u |
| Barred Owl*                        | a            | a | a            | a |
| Darrow Owr                         | а            | а | а            | a |
|                                    |              |   |              |   |
|                                    |              |   |              |   |