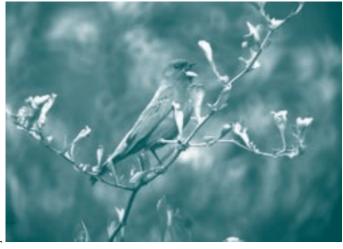

## **Bayou Cocodrie**

National Wildlife Refuge Bird List

Bayou Cocodrie  $National\ Wildlife\ Refuge$ represent one of the most valuable and productive wildlife habitat types in Concordia Parish, Louisiana and throughout the southeastern United States. Established in 1990, the refuge protects some of the last remaining, least disturbed bottomland  $hardwoods\ in\ the$ Mississippi River Delta. This 13,168 acre refuge provides habitat for migrating waterfowl and resident wood ducks,  $breeding\ neo-tropical$ songbirds and feeding shorebirds.