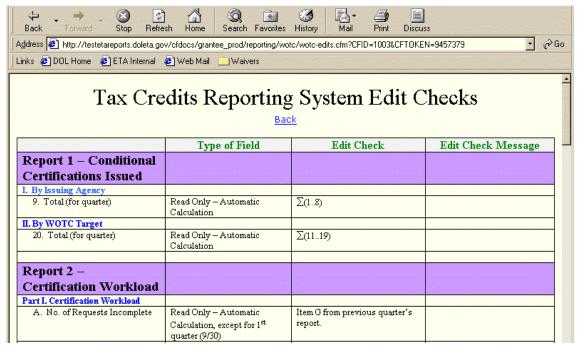

# Accessing/Reviewing the Edit Checks List for WOTC/WtWTC

Follow the steps below to access and review the **Tax Credits Reporting System Edit Checks** list. This is a list of fields that have unique edit checks (standard edits plus additional edits). The list is provided as a user aid. For example, you can look at the list to quickly determine the formula that the system uses to calculate a particular field **or** to find out which fields are automatically calculated by the system.

- 1. Click **Edit List** from any window in the WOTC/WtWTC system. The **Tax Credits Reporting System Edit Checks** list is displayed (Figure 4).
- 2. The edit checks are arranged according to the report name and then the report sections. It provides the following information for each field in the list: Type of Field, Edit Check, Edit Check Message.
- 3. To print a list of the edit checks, click the Print icon on the browser menu bar. A complete copy of the list is attached to this document in the Appendix section.
- **4. To return to the previous window**, click **Back** at the top of the window, under the title.

Figure 4: WOTC/WtWTC Edit Check List