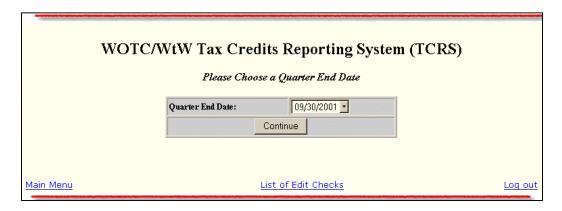

- 1. Access the WOTC/WtW Tax Credits Reports Selection (main menu) window (see Figure 3).
- 2. Click the arrow at the end of the **WOTC/WtW Reports** field and select **Conditional Certifications Issued**. The **Choose Quarter End Date** (for WOTC/WtWTC Report No. 1) window is displayed (Figure 5).

Figure 5: Choose Quarter End Date Window

- 3. Click the arrow at the end of the **Quarter End Date** field and select the desired quarter ending date from the list.
- 4. Next, click Continue. The WOTC/WtWTC Conditional Certifications Issued/Report No. 1 is displayed (Figure 6).