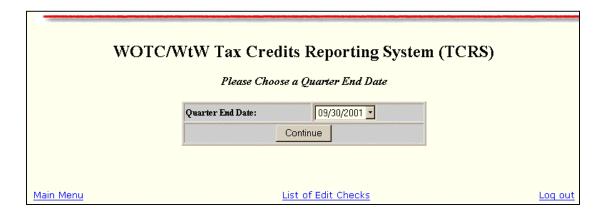

- 1. Access the WOTC/WtW Tax Credit Reports Selection (main menu) window (see Figure 3)
- 2. Click the arrow at the end of the WOTC/WtWTC Reports field and select Certification Workload and Characteristics of Certified Individuals. The Choose Quarter End Date (for WOTC Report No. 2) window is displayed (Figure 10).

Figure 10: Choose Quarter End Date Window

- 3. Click the arrow at the end of the **Quarter End Date** field and select the desired quarter ending date from the list.
- 4. Next, click Continue. The WOTC/WtWTC Choose An Occupation Code window (Figure 11) is displayed. Instructions for entering each report are provided in the following sub-sections.