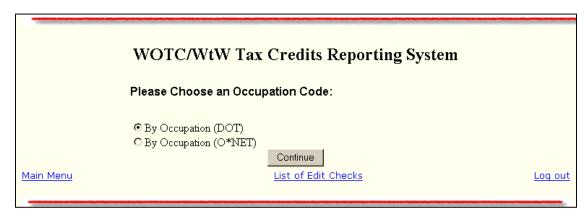

Figure 10: Choose Quarter End Date Window

- 3. Click the arrow at the end of the **Quarter End Date** field and select the desired quarter ending date from the list.
- 4. Next, click Continue. The WOTC/WtWTC Choose An Occupation Code window (Figure 11) is displayed. Instructions for entering each report are provided in the following sub-sections.

**Figure 11:** Choose Occupation Code Window

# **Entering Certification Workload and Characteristics of Certified Individuals** (Report No. 2) for Occupation Code - DOT

- 1. Click **By Occupation (DOT)** and click **Continue** to access this report. The report is displayed (Figure 12).
- 2. Type the report data in the appropriate fields. Only numeric values may be entered. No decimals or minus numbers are allowed (e.g., 4.5 or -25). The numbers are automatically formatted by the system (e.g., commas are system-generated). The maximum number of digits that can be entered is 8. If there is no data for a field, a zero must be entered. Press the Tab key to move from field to field. Total fields are cumulative and system-generated. You cannot enter data to these fields. The Name and Title of Responsible Official fields and the Date Certified field are also system-generated, based on user log-in information. These fields cannot be modified.