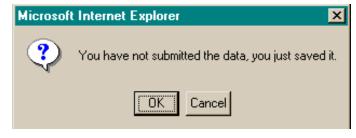

2. When you are ready to save the report, you can save (only) without a PIN or submit and save with a PIN.

Save Only (without a PIN): Click Save. A message is displayed (Figure 7) to confirm that the report is saved, but not submitted. Click OK. The confirmation message is displayed (Figure 8). It provides the name of the state, report period, and date that the report was saved/modified. Click the Print icon from the browser menu bar to print a copy of the message window. Click the Back button on the browser menu bar to return to the report. Otherwise, you may click Main Menu to return to the WOTC/WtW Tax Credit Reports Selection (main menu) window or click Log Out to return to the ETA Grantee Reporting System Login window.

Figure 7: Save Confirmation Dialogue Box

Figure 8: Report No. 1 Save Confirmation Message

Submit and Save with a PIN: Type the PIN in the designated field at the bottom of the report. Click Submit. A confirmation message is displayed (Figure 9). It provides the name of the state, report period, and date that the report was submitted. Click the Print icon from the browser menu bar to print a copy of the message window. Click the Back button on the browser menu bar to return to the report. Otherwise, you may click Main Menu to return to the WOTC/WtW Tax Credit Reports Selection (main menu) window or click Log Out to return to the WOTC/WtWTC ETA Grantee Reporting System Login.