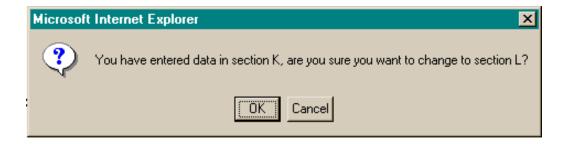

**Note:** You can choose to enter data to the report by the Dictionary of Occupational Titles (**DOT**) code that includes Part II, sections I, J, and K **or** the report by Occupation Information Network (**O\*NET**) code that includes Part II, section I, J, and L. If you enter the **DOT** report and decide, later, to enter the **O\*NET** report for the same quarter, the system notifies you that you already entered data to Section K (the **DOT** report) and asks whether you now wish to continue to enter data to the (**O\*NET**) report. If you choose to continue and enter data to the **O\*NET** report, the system automatically deletes any data in the **K** (DOT) section of the previous **DOT** report. This delete only occurs when you choose to **save** or **submit** the **O\*NET** report. The reverse action is also possible (e.g., from **O\*NET** report to **DOT** report). However, states must move to **O\*NET** reporting to comply with the Labor Exchange Reporting requirements.

# Entering Certification Workload and Characteristics of Certified Individuals (Report No. 2) for Occupation Code – O\*NET

- 1. Click **By Occupation (O\*NET)** and click **Continue** to access this report. The report is displayed (Figure 17).
- 2. If data was already saved or submitted in the **DOT** report (with Section K), the following message window is displayed (Figure 16), prompting you to indicate that you want to change to **O\*NET** (Section L). To continue, click **OK**. **Note:** If you continue to the **O\*NET** report with Section L and save or submit data in the report, the previous data entered in Section K of the **DOT** report is automatically deleted by the system. The same process is followed for the reverse situation (changing from the **O\*NET** report, Section L to the **DOT** report, Section K). However, states must move to O\*NET reporting to comply with the Labor Exchange Reporting requirements.