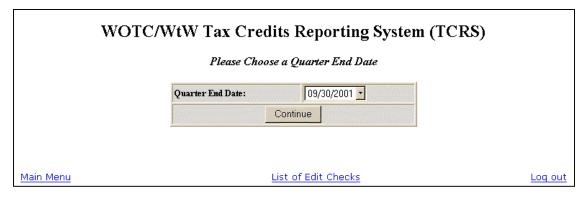

- 1. Access the WOTC/WtW Tax Credit Reports Selection (main menu) window (see Figure 3)
- 2. Click the arrow at the end of the WOTC/WtWTC Reports field and select Certification Workload and Characteristics of Certified Individuals. The Choose Quarter End Date (for WOTC Report No. 2) window is displayed (Figure 10).

Figure 10: Choose Quarter End Date Window

- 3. Click the arrow at the end of the **Quarter End Date** field and select the desired quarter ending date from the list.
- 4. Next, click Continue. The WOTC/WtWTC Choose An Occupation Code window (Figure 11) is displayed. Instructions for entering each report are provided in the following sub-sections.