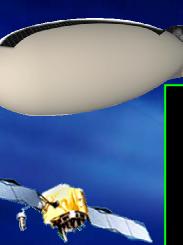

## **ISIS** Airship

- Stationary
- 70,000 foot altitude
- One year persistent surveillance
- No local logistics support