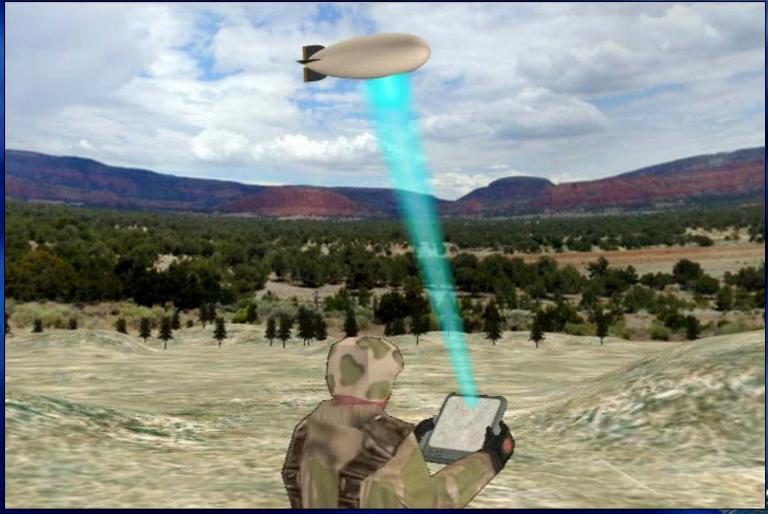

#### **Tailored Tactical Surveillance**

Locate, target pop-up C<sup>2</sup> sites

- Track and target air vehicles
- Track and target dismounted troops
- Comms Skyhook
- Passive RF tags (Friendly/Foe?)

Track and target moving ground vehicles