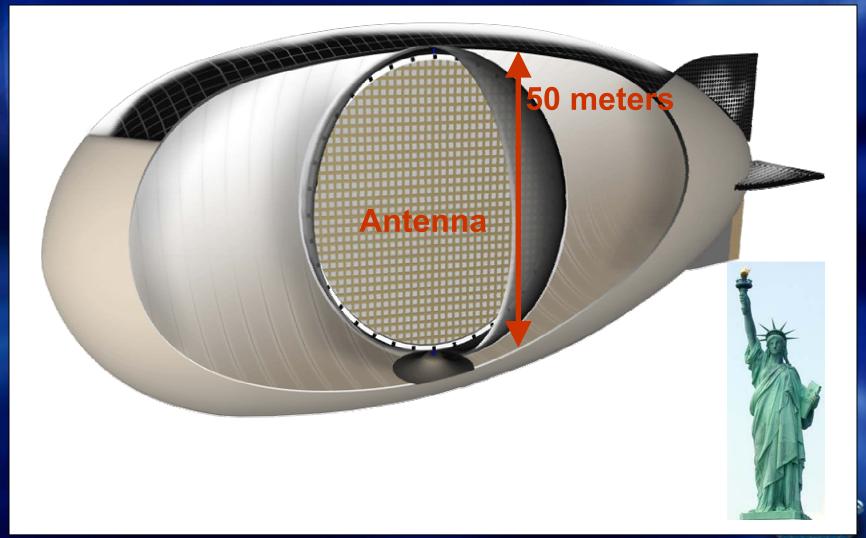

## **ISIS** Airship

- Stationary
- 70,000 foot altitude
- One year persistent surveillance
- No local logistics support

## **Enormous Antenna**