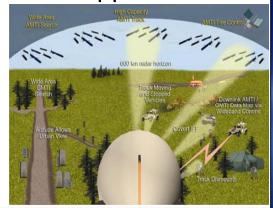

#### **Tailored Tactical Surveillance**

Locate, target pop-up C<sup>2</sup> sites

- Track and target air vehicles
- Track and target dismounted troops
- Comms Skyhook
- Passive RF tags (Friendly/Foe?)

Track and target moving ground vehicles