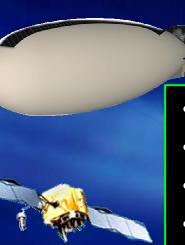

## **ISIS** Airship

- Stationary
- 70,000 foot altitude
- One year persistent surveillance
- No local logistics support