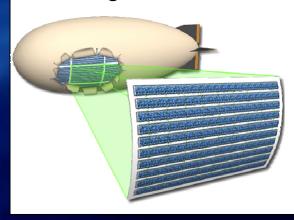

## **ISIS** Airship

- Stationary
- 70,000 foot altitude
- One year persistent surveillance
- No local logistics support