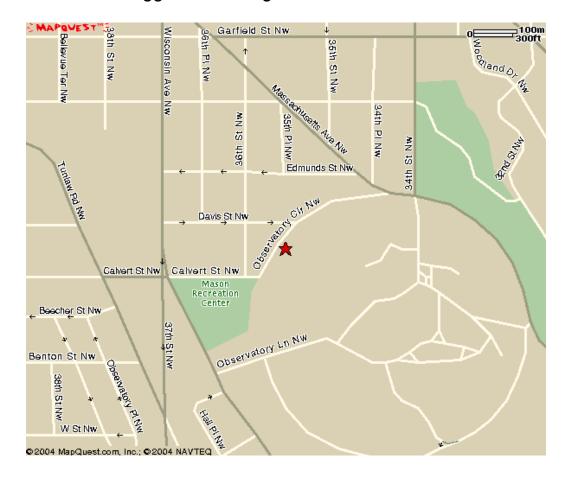

# Suggested Driving Directions to NOBSY

#### TO THE CALVERT STREET GATE

# GOING NORTH ON MASSACHUSETTS AVE:

Between the hours of 0700 – 0930 M-F:

Make a RIGHT onto 34th Street

Make a LEFT onto Garfield Street

Make a LEFT onto Wisconsin Ave.

Follow Wisconsin Ave until you come to the stoplight at CALVERT St. Make a LEFT onto CALVERT and go straight to the gate. (Landmark at the light: The Savoy Hotel will be on your left).

**During all other hours** and weekends, make a left off of Massachusetts Ave onto Observatory Circle and the gate will be on your left, just before Guy Mason Park.

## GOING SOUTH ON MASSACHUSETTS AVE:

At Wisconsin Ave. make a RIGHT.

Follow Wisconsin Ave until you come to the stoplight at CALVERT St. Make a LEFT onto CALVERT and go straight to the gate. (Landmark at the light: The Savoy Hotel will be on your left).

#### GOING EITHER DIRECTION ON WISCONSIN AVE.:

#### Going Towards Georgetown:

At CALVERT ST. Make a LEFT onto CALVERT and go straight to the gate. (Landmark at the light: The Savoy Hotel will be on your left).

### **Coming From Georgetown:**

At CALVERT ST. Make a RIGHT onto CALVERT and go straight to the gate. (Landmark at the light: The Savoy Hotel will be across the street on the right).