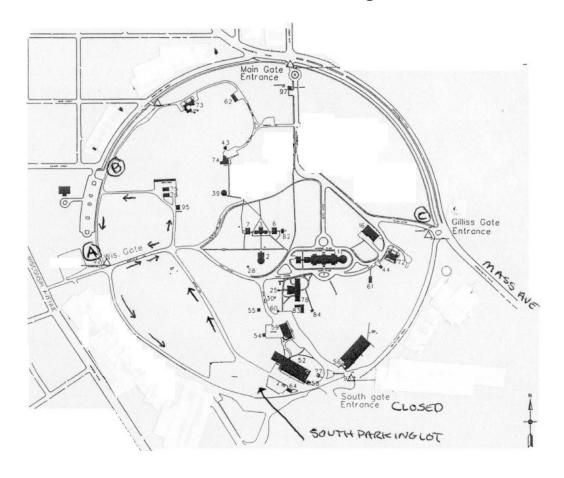

## **NOBSY Gate and Traffic details during South Gate Closure**

| Α. | Wisconsin Ave Gate  | Open 24//                                                             | Inbound and Outbound      |
|----|---------------------|-----------------------------------------------------------------------|---------------------------|
| B. | Calvert Street Gate | 0600 to 1800                                                          | Controlled entry and exit |
|    |                     | 0600-0900 Inbot<br>0900-1500 Two<br>1500-1800 Outb<br>1800-0600 Close | way traffic<br>ound Only  |
| C. | Gilliss Gate        | USNO Visitors Only – Requires pre-arranged Visit                      |                           |

Pedestrian traffic – enter/exit via either Wisconsin or Calvert Street Gates.

All delivery trucks will utilize Wisconsin Gate Only.

## Davis Gate is closed

Main Gate is USSS access only. Pedestrians who are permanent employees of the base, with USNO/NDW badges and prior clearance (register with NDW Police) will be able to enter through this gate to come to and from work only.