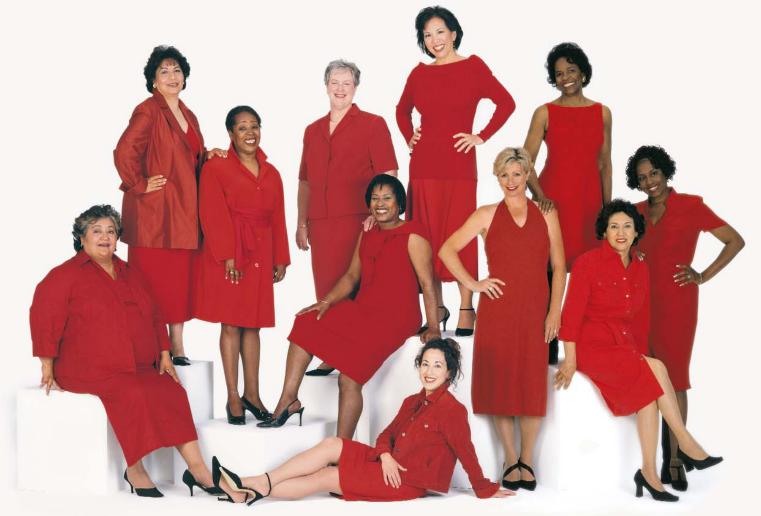

HEART DISEASE

## doesnt

## CARE WHAT YOU WEAR

## IT'S THE #1 KILLER OF WOMEN

These women know *The Heart Truth*—no matter how great you look on the outside, heart disease can strike on the inside. And being a woman won't protect you.

**Try these risk factors on for size:** Do you have high blood pressure? High blood cholesterol? Diabetes? Are you inactive? Are you a smoker? Overweight? If so, this could damage your heart and lead to disability, heart attack, or both.

The Red Dress is a red alert to take heart disease seriously.

Talk to your doctor and get answers that may save your life. The

Heart Truth is, it's best to know your risks and take action now.

www.hearttruth.gov