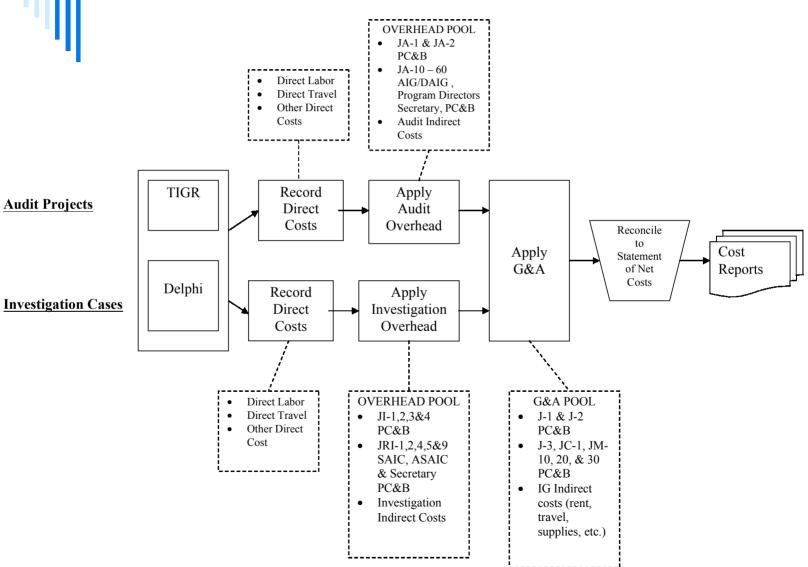

## Department of Transportation Office of Inspector General Cost Management System Flowchart