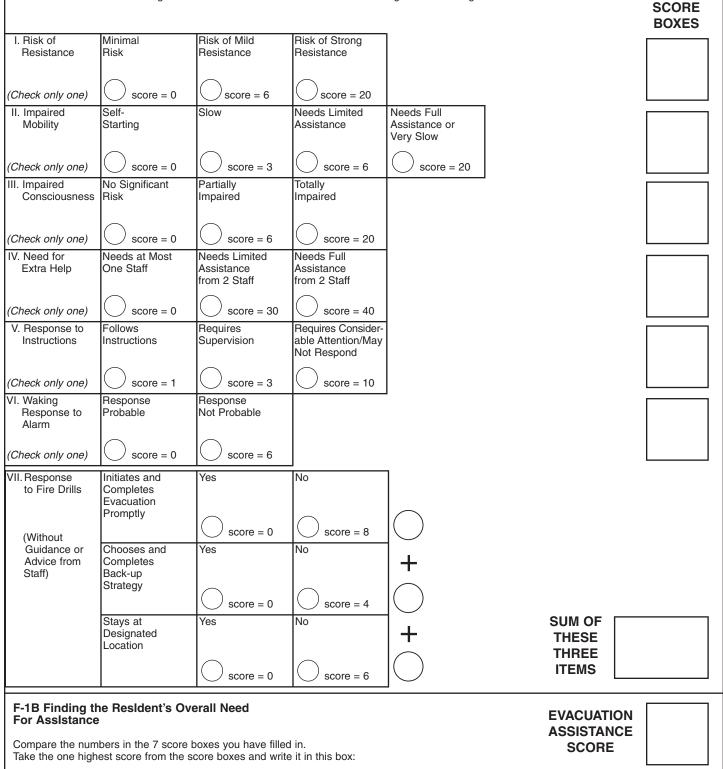

### Worksheet for Rating Residents

Read Instruction Manual before filling out this form.

Base ratings on commonly observed examples of poor performance.

### F-1A Rating the Resident on the Risk Factors

Rating the resident on each of the factors below by checking the one circle in each risk factor that best describes the resident. For the first six factors, write the scores for the circles you checked in the appropriate score boxes in the far right column. For "response to fire drills," write the three checked scores in the large circles. Write the sum of the 3 scores in the large box on the right.