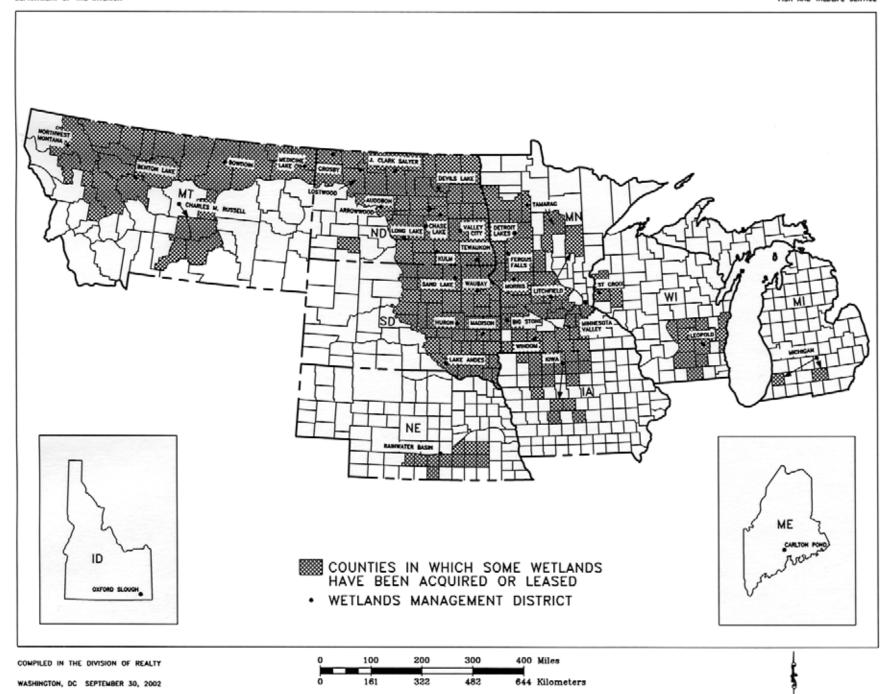

Conservation Commission. The second program acquires small natural wetlands and associated uplands located mainly in the Prairie Pothole Region of the upper Midwest. These lands, known as Waterfowl Production Areas, are acquired under the authority of the Migratory Bird Hunting and Conservation Stamp Act and do not require approval from the Commission.

During Fiscal Year 2002, the Department of the Interior obligated a total of \$19,514,319 for the acquisition of land and interests in land totaling 34,129 acres in major migratory bird conservation areas. An additional \$15,617,007 was obligated for projects in Waterfowl Production Areas totaling 58,156 acres.

| State                    | Area                     | Acres  |
|--------------------------|--------------------------|--------|
| Colorado                 | Browns Park              | 636    |
| Louisiana                | Lacassine                | 640    |
| Louisiana                | Upper Ouachita           | 3,217  |
| Mississippi              | Dahomey                  | 260    |
| Mississippi              | Panther Swamp            | 640    |
| Mississippi              | St. Catherine Creek      | 502    |
| Montana                  | Half Breed Lake          | 640    |
| Montana                  | Lost Trail               | 1,022  |
| Utah                     | Ouray                    | 3,833  |
| Wyoming                  | Cokeville Meadows        | 320    |
| Total                    |                          | 11,710 |
| Waterfowl Production Are | as                       |        |
| State                    | $Types\ of\ Acquisition$ | Acres  |
| Iowa                     | Fee                      | 1,055  |
| Minnesota                | Fee                      | 2,379  |
| Minnesota                | Easement                 | 4,696  |
| Montana                  | Fee                      | 881    |
| Montana                  | Easement                 | 5,172  |
| Nebraska                 | Fee                      | 163    |
| North Dakota             | Fee                      | 639    |
| North Dakota             | Easement                 | 6,314  |
| South Dakota             | Fee                      | 1,637  |
| South Dakota             | Easement                 | 34,867 |
| Wisconsin                | Fee                      | 353    |
| Total                    |                          | 58,156 |
| Grand Total              |                          | 92,285 |