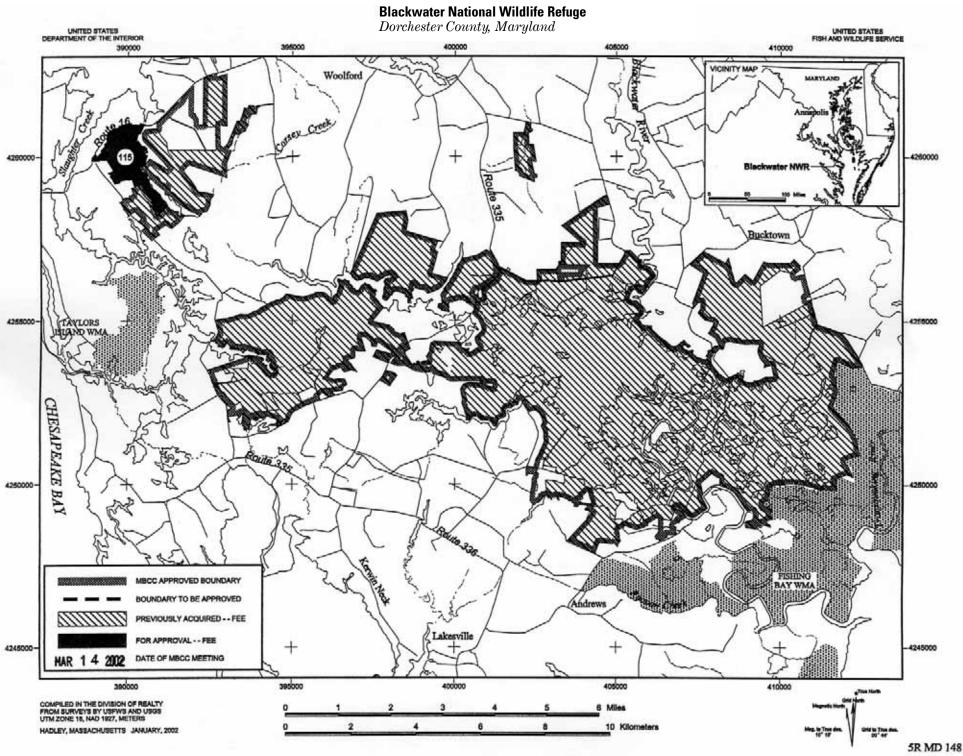

### Blackwater National Wildlife Refuge

Dorchester County, Maryland

The Blackwater National Wildlife Refuge was established in 1932 as a waterfowl sanctuary. Lands were subsequently added through purchases and donations. The area around the Blackwater National Wildlife Refuge is undergoing major land use changes. Timber harvesting and land clearing for agricultural use are reducing the available habitat and degrading preservation of the refuge. The boundary expansion will aid in the preservation of the refuge and protect the highly productive and ecologically diverse wetlands from major environmental alternation and degradation associated with the saltwater intrusion.

The refuge is located approximately 14 miles south of Cambridge, Maryland, in south central Dorchester County. The addition includes approximately 500 acres located just south of Taylors Island Road and has over 500 feet of frontage on Parsons Creek. The area consists mostly of forested wetlands, interspersed with tidal waters, ponds and marsh. It provides nesting habitat for various waterfowl species, including black duck, mallard, blue-winged teal, gadwall and Canada geese. It also provides migration and wintering habitat for other waterfowl, such as pintail, green-winged teal, shovelers, mergansers, and tundra swans. Numerous species of other migratory birds, including the federally threatened bald eagle, songbirds, and webless waterbirds also utilize this area for nesting, roosting and foraging.

The Commission approved the 500 acre refuge boundary on March 14, 2002.