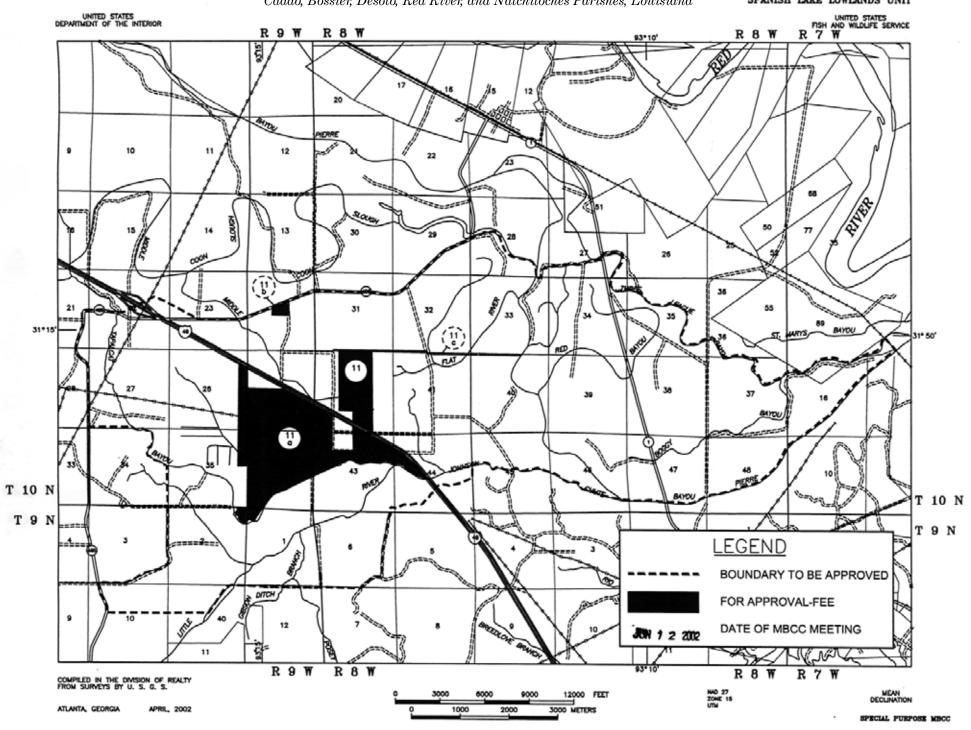

#### **Red River National Wildlife Refuge**

Caddo, Bossier, Desoto, Red River, and Natchitoches Parishes, Louisiana

The Red River National Wildlife Refuge was authorized by Public Law 106-300 on October 13, 2000, and was established on August 22, 2002, under the Migratory Bird Conservation Act. The Secretary is authorized to acquire up to 50,000 acres in the project area which is located in northwest Louisiana along a 280-mile stretch of the Red River.

The Red River NWR will provide wintering habitat for mallards, pintails and wood ducks and contribute to the goals of the North American Waterfowl Management Plan. The bottomland hardwood forests of the Red River Valley have been almost totally cleared. Reforestation and restoration of native habitat will benefit a wide array of species. The Red River Valley is part of a major continental migration corridor for migratory birds funneling through the mid continent. The Red River NWR offers recreational, research and education opportunities for students, scientists, bird watchers, hunters and anglers.

The Commission approved the 16,437-acre boundary on June 12, 2002.

Red River National Wildlife Refuge Caddo, Bossier, Desoto, Red River, and Natchitoches Parishes, Louisiana

SPANISH LAKE LOWLANDS UNIT