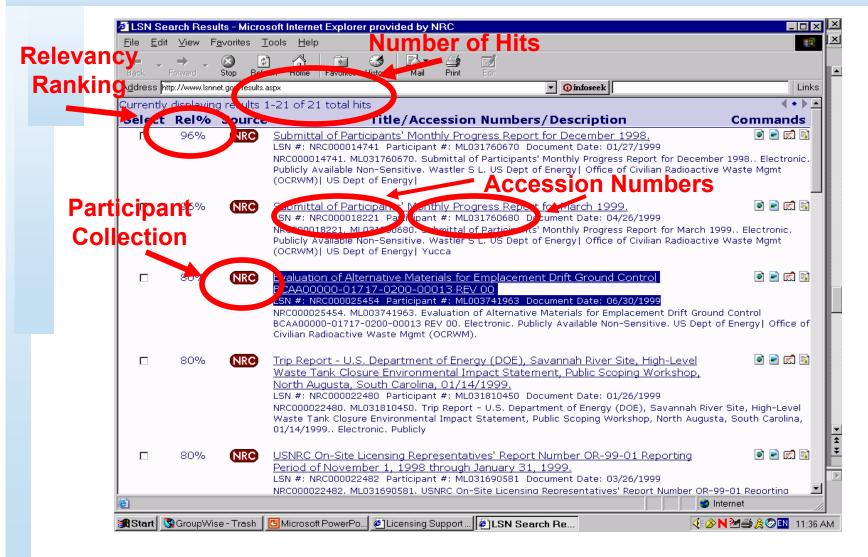

## Search Results

|          |               |                         | g results | 1-25 of 25336 total hits                                                                                                                                                                                                                                                                                                                                                                                                                                |                                                                                                                                                                                                                                                                                                                                                                                                                                                                                                                                                                                                                                                                                                                                                                                                                                                                                                                                                                                                                                                                                                                                                                                                                                                                                                                                                                                                                                                                                                                                                                                                                                                                                                                                                                                                                                                                                                                                                                                                                                                                                                                                      |
|----------|---------------|-------------------------|-----------|---------------------------------------------------------------------------------------------------------------------------------------------------------------------------------------------------------------------------------------------------------------------------------------------------------------------------------------------------------------------------------------------------------------------------------------------------------|--------------------------------------------------------------------------------------------------------------------------------------------------------------------------------------------------------------------------------------------------------------------------------------------------------------------------------------------------------------------------------------------------------------------------------------------------------------------------------------------------------------------------------------------------------------------------------------------------------------------------------------------------------------------------------------------------------------------------------------------------------------------------------------------------------------------------------------------------------------------------------------------------------------------------------------------------------------------------------------------------------------------------------------------------------------------------------------------------------------------------------------------------------------------------------------------------------------------------------------------------------------------------------------------------------------------------------------------------------------------------------------------------------------------------------------------------------------------------------------------------------------------------------------------------------------------------------------------------------------------------------------------------------------------------------------------------------------------------------------------------------------------------------------------------------------------------------------------------------------------------------------------------------------------------------------------------------------------------------------------------------------------------------------------------------------------------------------------------------------------------------------|
|          | Select        | Rel%                    | Source    | e Title/Accession Numbers/Description                                                                                                                                                                                                                                                                                                                                                                                                                   | Commands                                                                                                                                                                                                                                                                                                                                                                                                                                                                                                                                                                                                                                                                                                                                                                                                                                                                                                                                                                                                                                                                                                                                                                                                                                                                                                                                                                                                                                                                                                                                                                                                                                                                                                                                                                                                                                                                                                                                                                                                                                                                                                                             |
| Intelliç | ⊐<br>jent Sun | <sup>97%</sup><br>nmary |           | FINAL REPORT - A SUMMARY AND DISCUSSION OF<br>HYDROLOGIC DATA FROM THE CALICO HILLS NONWELDED<br>HYDROGEOLOGIC UNIT AT YUCCA MOUNTAIN, NEVADA<br>LSN #: DEN000700771 Participant #:<br>NNA.19921116.0001 Document Date: 01/01/1993<br>Zeohtized tuff all - Vitnc tuff Basal vitmphyre 12, E Ln C+ W N No<br>tests were conducted in vitric tuffs. Evaluate whether partial weld<br>significant effects on hydrologic processes relative to those in non | ing in tuffs has                                                                                                                                                                                                                                                                                                                                                                                                                                                                                                                                                                                                                                                                                                                                                                                                                                                                                                                                                                                                                                                                                                                                                                                                                                                                                                                                                                                                                                                                                                                                                                                                                                                                                                                                                                                                                                                                                                                                                                                                                                                                                                                     |
|          |               | 97%                     |           | STRATIGRAPHIC AND VOLCANO-TECTONIC RELATIONS OF<br>CRATER FLAT TUFF AND SOME OLDER VOLCANIC UNITS,<br>NYE COUNTY, NEVADA<br>LSN #: DEN000689430 Participant #:<br>NNA.19870518.0075 Document Date: 01/01/1984<br>This unit is here informally designated as the tuff of Yucca Flat. Al<br>may he genetically related to the Crater Flat Tuff. Certain significa<br>features of these older tuffs are noteworthy.                                        |                                                                                                                                                                                                                                                                                                                                                                                                                                                                                                                                                                                                                                                                                                                                                                                                                                                                                                                                                                                                                                                                                                                                                                                                                                                                                                                                                                                                                                                                                                                                                                                                                                                                                                                                                                                                                                                                                                                                                                                                                                                                                                                                      |
| Γ.       |               | 97%                     | DOB       | STRATIGRAPHIC AND STRUCTURAL CHARACTERISTICS OF<br>VOLCANIC ROCKS IN CORE HOLE USW G-4, YUCCA<br>MOUNTAIN, NYE COUNTY, NEVADA<br>LSN #: DEN000688165 Participant #:<br>NNA.19890804.0012 Document Date: 01/01/1984<br>Yucca Mountain Member, bedded tuff, and Pah Canyon Member. 12<br>Major stratigraphic units include the Paintbrush Tuff, tuffaceous be<br>and Crater Flat Tuff. The major constituent of these tuffs is vitric                     | eds of Calico Hills, 👘                                                                                                                                                                                                                                                                                                                                                                                                                                                                                                                                                                                                                                                                                                                                                                                                                                                                                                                                                                                                                                                                                                                                                                                                                                                                                                                                                                                                                                                                                                                                                                                                                                                                                                                                                                                                                                                                                                                                                                                                                                                                                                               |
|          |               | 97%                     | DOE       | RESULTS AND INTERPRETATION OF PRELIMINARY AQUIFER<br>TESTS IN BOREHOLES UE-25C #1, UE-25C #2, AND UE-<br>25C #3, YUCCA MOUNTAIN, NYE COUNTY, NEVADA -                                                                                                                                                                                                                                                                                                   | <ul> <li>Image: Image: Ima</li></ul> |
|          |               |                         |           | Select to View Header, Text, Ima                                                                                                                                                                                                                                                                                                                                                                                                                        | age                                                                                                                                                                                                                                                                                                                                                                                                                                                                                                                                                                                                                                                                                                                                                                                                                                                                                                                                                                                                                                                                                                                                                                                                                                                                                                                                                                                                                                                                                                                                                                                                                                                                                                                                                                                                                                                                                                                                                                                                                                                                                                                                  |