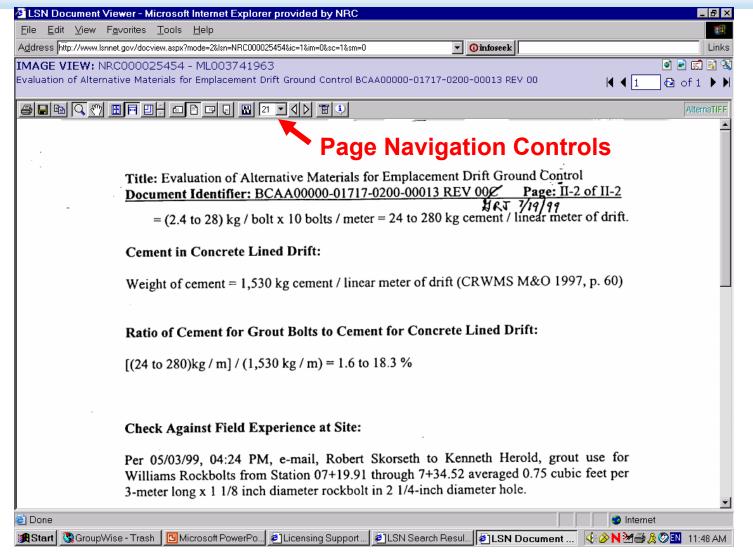

# Using Information Found in Header

| Back Forward Stop Refr          |                                                                                                |  |  |
|---------------------------------|------------------------------------------------------------------------------------------------|--|--|
|                                 | w.aspx?mode=3&lsn=NRC000025454⁣=1&sm=0≻=1&sm=0                                                 |  |  |
| HEADER VIEW: NRC00002           | 25454 - ML003741963                                                                            |  |  |
| Evaluation of Alternative Mater | ials for Emplacement Drift Ground Control BCAA00000-01717-0200-00013 REV 00                    |  |  |
| LSN Accession #                 | NRC000025454                                                                                   |  |  |
| Information Source              | NRC                                                                                            |  |  |
| Participant Accession           |                                                                                                |  |  |
| Title                           | Evaluation of Alternative Materials for Emplacement Drift Ground Control BCAA00000-01717-0200- |  |  |
| ille                            | 00013 REV 00 Version Info                                                                      |  |  |
| Document Date                   |                                                                                                |  |  |
| Comments                        |                                                                                                |  |  |
| Non-Digital Media               | Electronic                                                                                     |  |  |
| QA Record Indicator             | Size of Document                                                                               |  |  |
| # Of Images                     | 33                                                                                             |  |  |
| Descriptors                     | NRC000025454                                                                                   |  |  |
| Access Controls                 |                                                                                                |  |  |
| Addressee Names                 |                                                                                                |  |  |
| Addressee Orgs                  |                                                                                                |  |  |
| Author Names                    | McKenzie D G, Nolting R, Tang D, Thiers G R                                                    |  |  |
| Author Orgs                     | US Dept of Energy  Office of Civilian Radioactive Waste Mgmt (OCRWM)                           |  |  |
| Document Numbers                | BCAA00000-01717-0200-00013 Rev 00                                                              |  |  |
| Document Types                  | Report, Technical                                                                              |  |  |
| Packages Ids                    |                                                                                                |  |  |
| Related Record #s               |                                                                                                |  |  |
| Related Record Codes            |                                                                                                |  |  |
| Traceabilities                  |                                                                                                |  |  |
| Versions                        |                                                                                                |  |  |