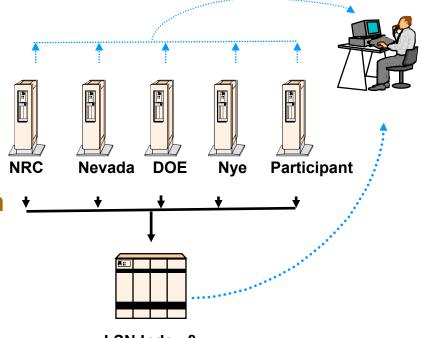

# Who's Currently Involved

NRC Operates Central LSN Search Site
 Participants Maintain Their File Collection

LSN Index & Centralized Portal