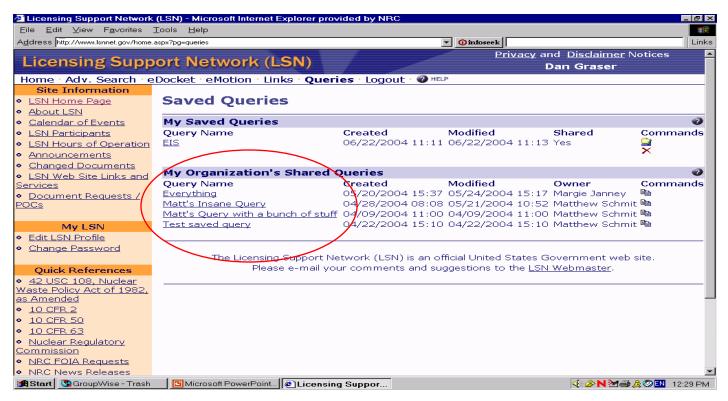

|



## Organize: Changed Documents Results Screen





## **Organize via Saved Queries**



### No Limit on the Number of Topics Or Subjects Used to Organize



Θ

Θ

Θ

Θ

Θ

Θ

Θ

ountain

## Organize: Links for Research

HELP

🖻 🔏 🖻 🧭 🗐 🖻

Privacy and Disclaimer Notices

### Licensing Support Network (LSN)

Home · Adv. Search · eDocket · eMotion · Links · Login · Site Information LSN Links LSN Home Page About LSN LSN Advisory Review Panel Calendar of Events U.S. Department of Energy, Office of Civilian Radioactive Waste LSN Participants Management LSN Hours of Operation NUS Environmental Protection Agency, Yucca Mountain Announcements U.S. Nuclear Regulatory Commission Changed Desuments U.S. Nuclear Waste Technical Review Board State of Nevada, Nuclear Waste Project Office **Ouick References**  Churchill County, Nevada, the Yucca Mountain Project 42 USC 108, Nuclear Clark Co