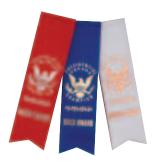

## t you've accomplished.

Presidential Champions Lapel Pins (Silver, Gold, Bronze)

Presidential Champions Ribbons (Silver, Gold, Bronze)