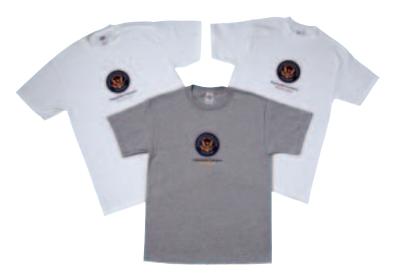

#### PRESIDENTIAL CHAMPIONS T-SHIRTS

White or grey with a silkscreened logo on chest (Bronze on white, Silver on white, Gold on oxford grey)

Youth: Medium-Large or Adult: Small-XX-Large

NOTE: All t-shirts are 100% preshrunk cotton. Bronze is 5.6 oz.; Silver and Gold are 6.1 oz.