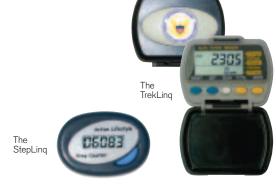

Presidential Active Lifestyle Lapel Pin

Strip of Stickers for Presidential Active Lifestyle Certificates

We now offer two different pedometers for both programs.

#### The TrekLinq

The TrekLinq is our more advanced pedometer that will keep track of the number of steps in a day, distance, speed, time elapsed during exercise, calories, time of day, as well as archiving and scanning features. It features the President's Challenge logo on the cover, a spare battery, and a belt clip. This pedometer is great for older youths and adults.

#### The StepLinq

The StepLinq is our basic pedometer that will keep track of the number of steps that you take in a day. It features the phrase Active Lifestyle on the outside, a recessed reset button, and a spring belt clip. This pedometer is great for youths.

President's Challenge Pedometers (Actual Size: Each is approximately  $2^{\text{\tiny ll}} \times 1^{1}/2^{\text{\tiny ll}}$ )