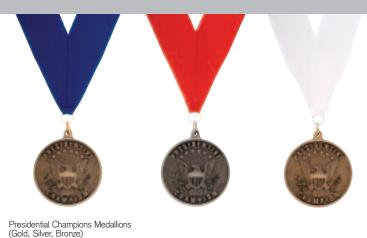

#### **Presidential Champions Set**

Complete award set includes one of each: Medallion, Lapel Pin, Ribbon and Certificate (Silver, Gold, Bronze)

Presidential Champions Certificates (Gold, Silver, Bronze) (Actual Size: 8" x 10")