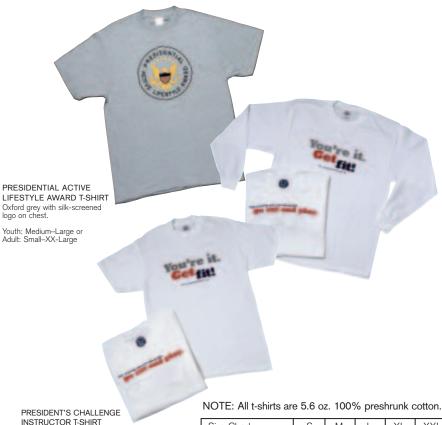

#### **T-shirts Available**

White with silk-screened message front and back.

Short or long sleeve. Adult: Small-XX-Large

| Size Chart      | S     | М     | L     | XL    | XXL |
|-----------------|-------|-------|-------|-------|-----|
| Mens            | 34-36 | 38-40 | 42-44 | 46-48 | 50  |
| Womens (Bust)   | 34-36 | 38-40 | 42-44 | N/A   | N/A |
| Womens (Blouse) | 10-12 | 14-16 | 18-20 | N/A   | N/A |
| Youth           | N/A   | 10-12 | 14-16 | N/A   | N/A |
|                 |       |       |       |       |     |

#### PRESIDENTIAL CHAMPIONS T-SHIRTS

White or grey with a silkscreened logo on chest (Bronze on white, Silver on white, Gold on oxford grey)

Youth: Medium-Large or Adult: Small-XX-Large

NOTE: All t-shirts are 100% preshrunk cotton. Bronze is 5.6 oz.; Silver and Gold are 6.1 oz.

| Size Chart      | S     | М     | L     | XL    | XXL |
|-----------------|-------|-------|-------|-------|-----|
| Mens            | 34-36 | 38-40 | 42-44 | 46-48 | 50  |
| Womens (Bust)   | 34-36 | 38-40 | 42-44 | N/A   | N/A |
| Womens (Blouse) | 10-12 | 14-16 | 18-20 | N/A   | N/A |
| Youth           | N/A   | 10-12 | 14-16 | N/A   | N/A |