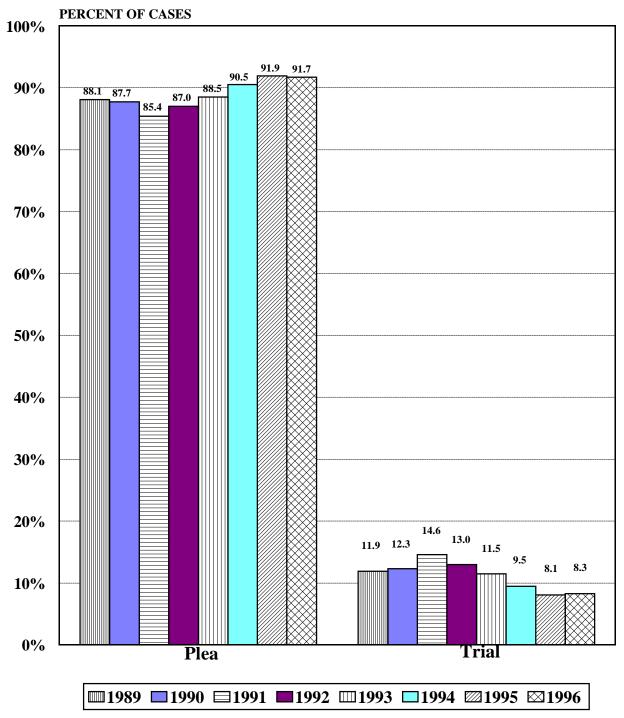

## **Figure C**

## MODE OF CONVICTION BY SENTENCING YEAR<sup>1</sup> (January 19, 1989, through September 30, 1996)

<sup>1</sup> Information through August 1990 is imported from the AO's FPSSIS datafiles; subsequent information is derived from the Commission's monitoring datafiles. Additionally, 1989 information is for the calendar year (1/19/89 - 12/31/89); the Commission changed to a fiscal year format beginning in 1990. This change in reporting practice results in an overlap of case reporting from October 1989 through December 1989. Descriptions of variables used in this figure are provided in Appendix A.

SOURCE: U.S. Sentencing Commission, Monitoring Datafiles, MONFY89-MONFY96.