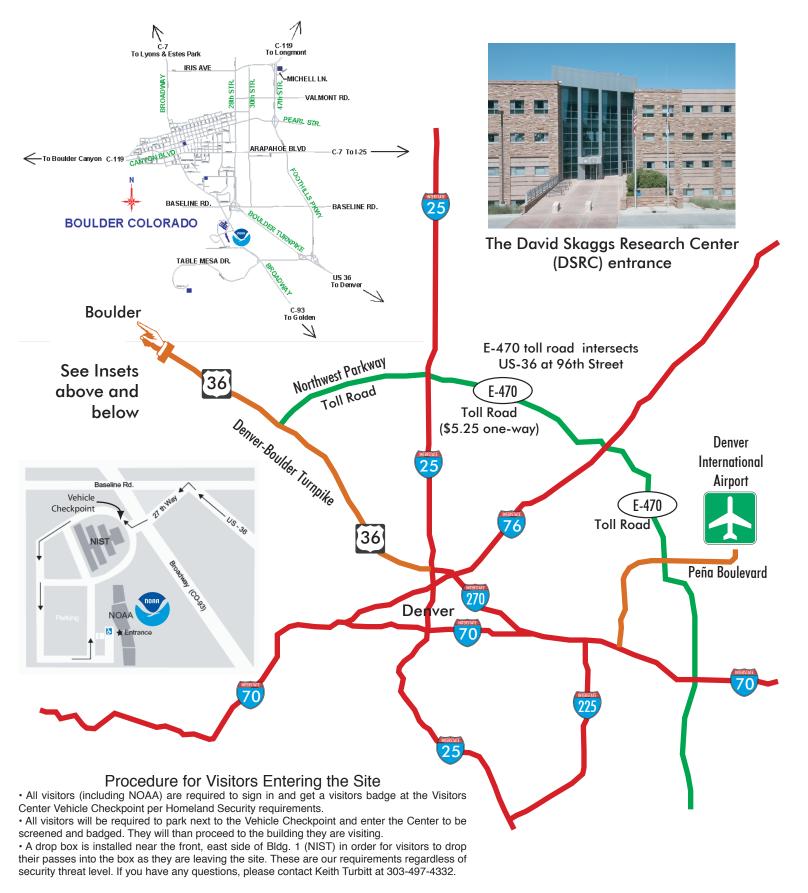

## **DRIVING DIRECTIONS -- DIA to NOAA (toll-free)**

Exit Denver International Airport via **Peña Boulevard**. Take Peña Boulevard to **I-70 Westbound**, split **Right on I-270** (exit 279) and follow across I-25 to **US-36 toward Boulder**. Exit US-36 at **Baseline Road** (University of Colorado Main Campus exit), keep left to turn Left (West) on Baseline through underpass. Turn Left from Baseline onto **27th Way**; stay in Right Lane. Straight ahead into NOAA/Commerce campus, proceed to **Security Checkin** area. Follow map above to parking and DSRC. (*Toll road users: exit Peña at E-470 and follow to US-36. Tolls are \$5.25 each way.*)