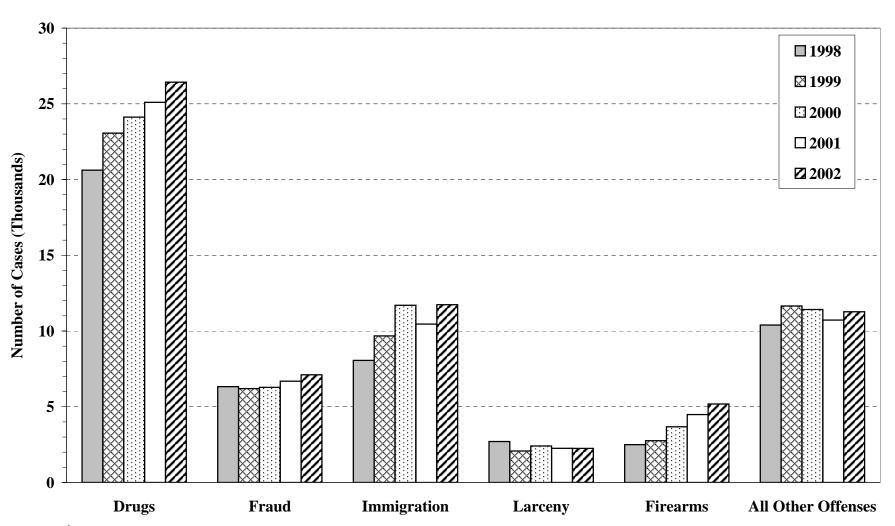

Figure B  $\label{eq:second-second-second-second-second-second-second-second-second-second-second-second-second-second-second-second-second-second-second-second-second-second-second-second-second-second-second-second-second-second-second-second-second-second-second-second-second-second-second-second-second-second-second-second-second-second-second-second-second-second-second-second-second-second-second-second-second-second-second-second-second-second-second-second-second-second-second-second-second-second-second-second-second-second-second-second-second-second-second-second-second-second-second-second-second-second-second-second-second-second-second-second-second-second-second-second-second-second-second-second-second-second-second-second-second-second-second-second-second-second-second-second-second-second-second-second-second-second-second-second-second-second-second-second-second-second-second-second-second-second-second-second-second-second-second-second-second-second-second-second-second-second-second-second-second-second-second-second-second-second-second-second-second-second-second-second-second-second-second-second-second-second-second-second-second-second-second-second-second-second-second-second-second-second-second-second-second-second-second-second-second-second-second-second-second-second-second-second-second-second-second-second-second-second-second-second-second-second-second-second-second-second-second-second-second-second-second-second-second-second-second-second-second-second-second-second-second-second-second-second-second-second-second-second-second-second-second-second-second-second-second-second-second-second-second-second-second-second-second-second-second-second-second-second-second-second-second-second-second-second-second-second-second-second-second-second-second-second-second-second-second-second-second-second-second-second-second-second-second-second-second-second-second-second-second-second-second-second-second-second-second-second-second-second-second-second-second-second-second-s$ 

<sup>&</sup>lt;sup>1</sup>Drug offenses in this bar chart include: trafficking, use of a communication facility, and simple possession. Data in this figure represent information from USSC's on-going data files; therefore, data points may vary from prior Sourcebooks. Descriptions of variables used in this figure are provided in Appendix A.

SOURCE: U.S. Sentencing Commission, 1998 - 2002 Datafiles, USSCFY98 - USSCFY02.