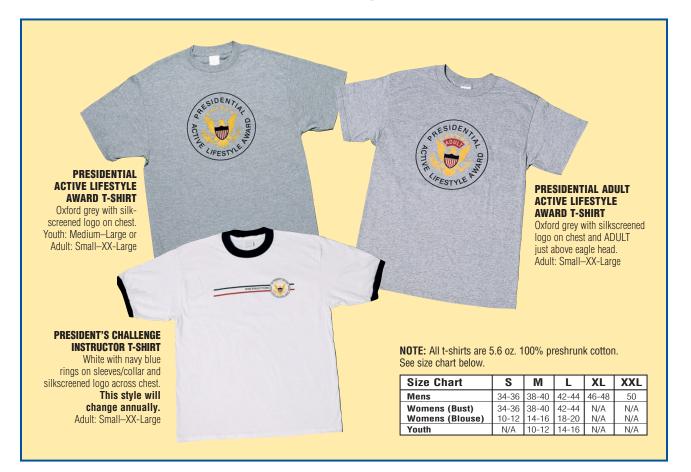

# **Official Presidential Active Lifestyle Award T-Shirts**

#### To place t-shirt orders phone 800-258-8146 or use the order form on reverse side. Please include this page if using the order form. You can FAX your order form to our office at 812-855-8999.

| Award Shirts         |      |       |     |   |   |     |     |                   |      |       |        |      |       |
|----------------------|------|-------|-----|---|---|-----|-----|-------------------|------|-------|--------|------|-------|
| Description          | Code | Color | s   | м | L | XL  | 2XL | Total<br>Quantity | 1-11 | 12-23 | 24-143 | 144+ | Total |
| Adult PALA Tee       | 065  | Grey  |     |   |   |     |     |                   | 8.50 | 7.75  | 7.25   | 6.90 |       |
| Youth PALA Tee       | 066  | Grey  | n/a |   |   | n/a | n/a |                   | 7.35 | 6.60  | 6.10   | 5.75 |       |
| Adult PAAL Tee       | 067  | Grey  |     |   |   |     |     |                   | 8.50 | 7.75  | 7.25   | 6.90 |       |
| Adult Instructor Tee | 090  | White |     |   |   |     |     |                   | 9.95 | 9.25  | 8.75   | 8.50 |       |