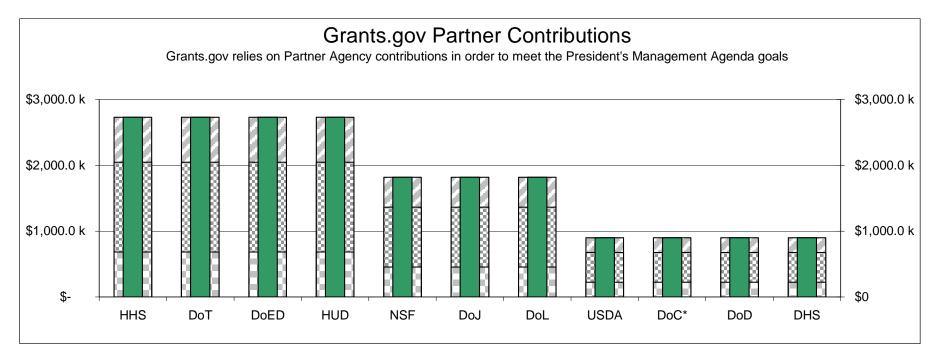

| Key                                                                                                           |                | HHS                               |    | DoT                               |                | DoED                              |    | HUD                               |    | NSF                               |    | DoJ                               |                | DoL                               |                | USDA                          |    | DoC*                          |                | DoD                           |    | DHS                           |  |
|---------------------------------------------------------------------------------------------------------------|----------------|-----------------------------------|----|-----------------------------------|----------------|-----------------------------------|----|-----------------------------------|----|-----------------------------------|----|-----------------------------------|----------------|-----------------------------------|----------------|-------------------------------|----|-------------------------------|----------------|-------------------------------|----|-------------------------------|--|
| Received to Date                                                                                              | \$             | 2,730.0 k                         | \$ | 2,730.0 k                         | \$             | 2,730.0 k                         | \$ | 2,730.0 k                         | \$ | 1,820.0 k                         | \$ | 1,820.0 k                         | \$             | 1,820.0 k                         | \$             | 900.0 k                       | \$ | 900.0 k                       | \$             | 900.0 k                       | \$ | 900.0 k                       |  |
| <ul> <li>Commitment through FY04</li> <li>Commitment through FY03</li> <li>Commitment through FY02</li> </ul> | \$<br>\$<br>\$ | 2,730.0 k<br>2,047.5 k<br>682.5 k | \$ | 2,730.0 k<br>2,047.5 k<br>682.5 k | \$<br>\$<br>\$ | 2,730.0 k<br>2,047.5 k<br>682.5 k | •  | 2,730.0 k<br>2,047.5 k<br>682.5 k | \$ | 1,820.0 k<br>1,365.0 k<br>455.0 k | •  | 1,820.0 k<br>1,365.0 k<br>455.0 k | \$<br>\$<br>\$ | 1,820.0 k<br>1,365.0 k<br>455.0 k | \$<br>\$<br>\$ | 900.0 k<br>675.0 k<br>225.0 k | •  | 900.0 k<br>675.0 k<br>225.0 k | \$<br>\$<br>\$ | 900.0 k<br>675.0 k<br>225.0 k | \$ | 900.0 k<br>675.0 k<br>225.0 k |  |
| FTE Provided/Requested                                                                                        |                | 3.0/2.0                           |    | 1.0/2.0                           |                | 0.0/2.0                           |    | 1.0/2.0                           |    | 1.0/2.0                           |    | 1.0/1.0                           |                | 1.0/1.0                           |                | 0.0/2.0                       |    | 0.0/2.0                       |                | 0.0/1.0                       |    | 0.0/1.0                       |  |

Commitments are cumulative and are based on the Funding Algorithm approved by the Grants.gov Executive Board on 08/04/02. Additional contributions to Grants.gov have been made by the Federal CFO Council (\$1,600k), Department of Energy (\$412k), HHS as the managing partner (\$1,620k), and FedCommons / GSA (\$538k)

\* Note: DoC's final contribution of \$225,000 consisted of \$118,038 of funds, and \$106,962 of an "in-kind" transfer per OMB