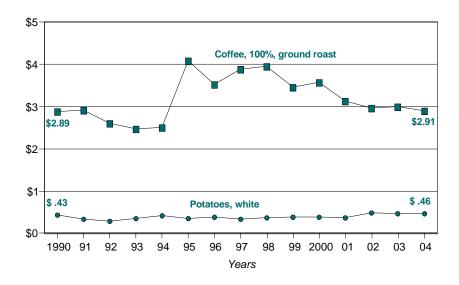

## Price per pound for potatoes and coffee, as of April in each year

2004 Vol. 16 No. 1