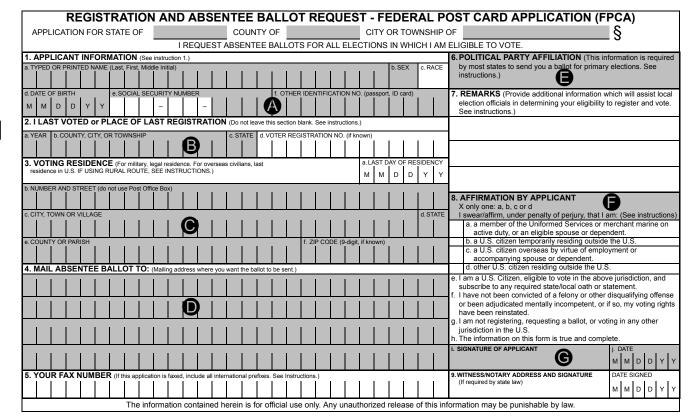

## **Application Instructions**

Circled letters on the form above correspond to the instructions below. You must complete all shaded areas.

The last four digits of your Social Security number OR your New Hampshire Driver's License number is required for voter registration. If you do not possess either of these identifications, the State shall assign a number that will serve to identify you for voter registration purposes.

**B** Do not leave blank. Enter "N/A" if not applicable or if you are a first time voter.

Provide the complete street address of your New Hampshire voting residence. A post office box is not sufficient. If your address includes a rural route, describe its location in Item 7. For example: "on Highway \_\_\_\_\_, 2 miles past Highway \_\_\_\_\_, across the street from the \_\_\_\_\_\_ gas station." This address must be different from the one provided in Item 4 and must be within the county or township where you claim legal voting residence.

• Print the complete address where you want your ballot sent — usually your current mailing address. Your current mailing address must be different from the address you provided in Item 3.

€ If you do not list a party affiliation, you cannot vote in primary elections. You must indicate your political party affiliation when applying for a primary ballot (Example: Democrat, Republican) or write "none" in Item 6 of the FPCA. Political party affiliation is not required if only requesting absentee ballots for general elections. If you are currently registered and want to change your political party affiliation or you have previously declined to indicate a political party and you now want to vote in a primary election, you must submit a completed FPCA which includes your new political party choice to be received by the local election official not later than 10 days before the election.

Check ONE box.

• You must sign and date the FPCA. When signing, you are swearing or affirming the information is true and correct.