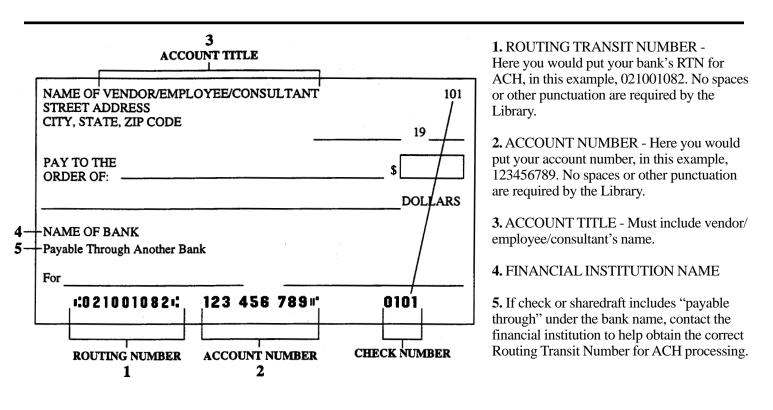

## ACHACCOUNT INFORMATION

ROUTING TRANSIT NUMBER (financial institution 9-digit transit number) ACCOUNT NUMBER (account number at financial institution) ACCOUNT TITLE (the vendor/employee/consultant's name on the account at the financial institution) FINANCIAL INSTITUTION NAME (the name of the institution to which payments are to be directed)

The Routing Transit Number (RTN) can be obtained from the financial institution or found on the bottom of a check.